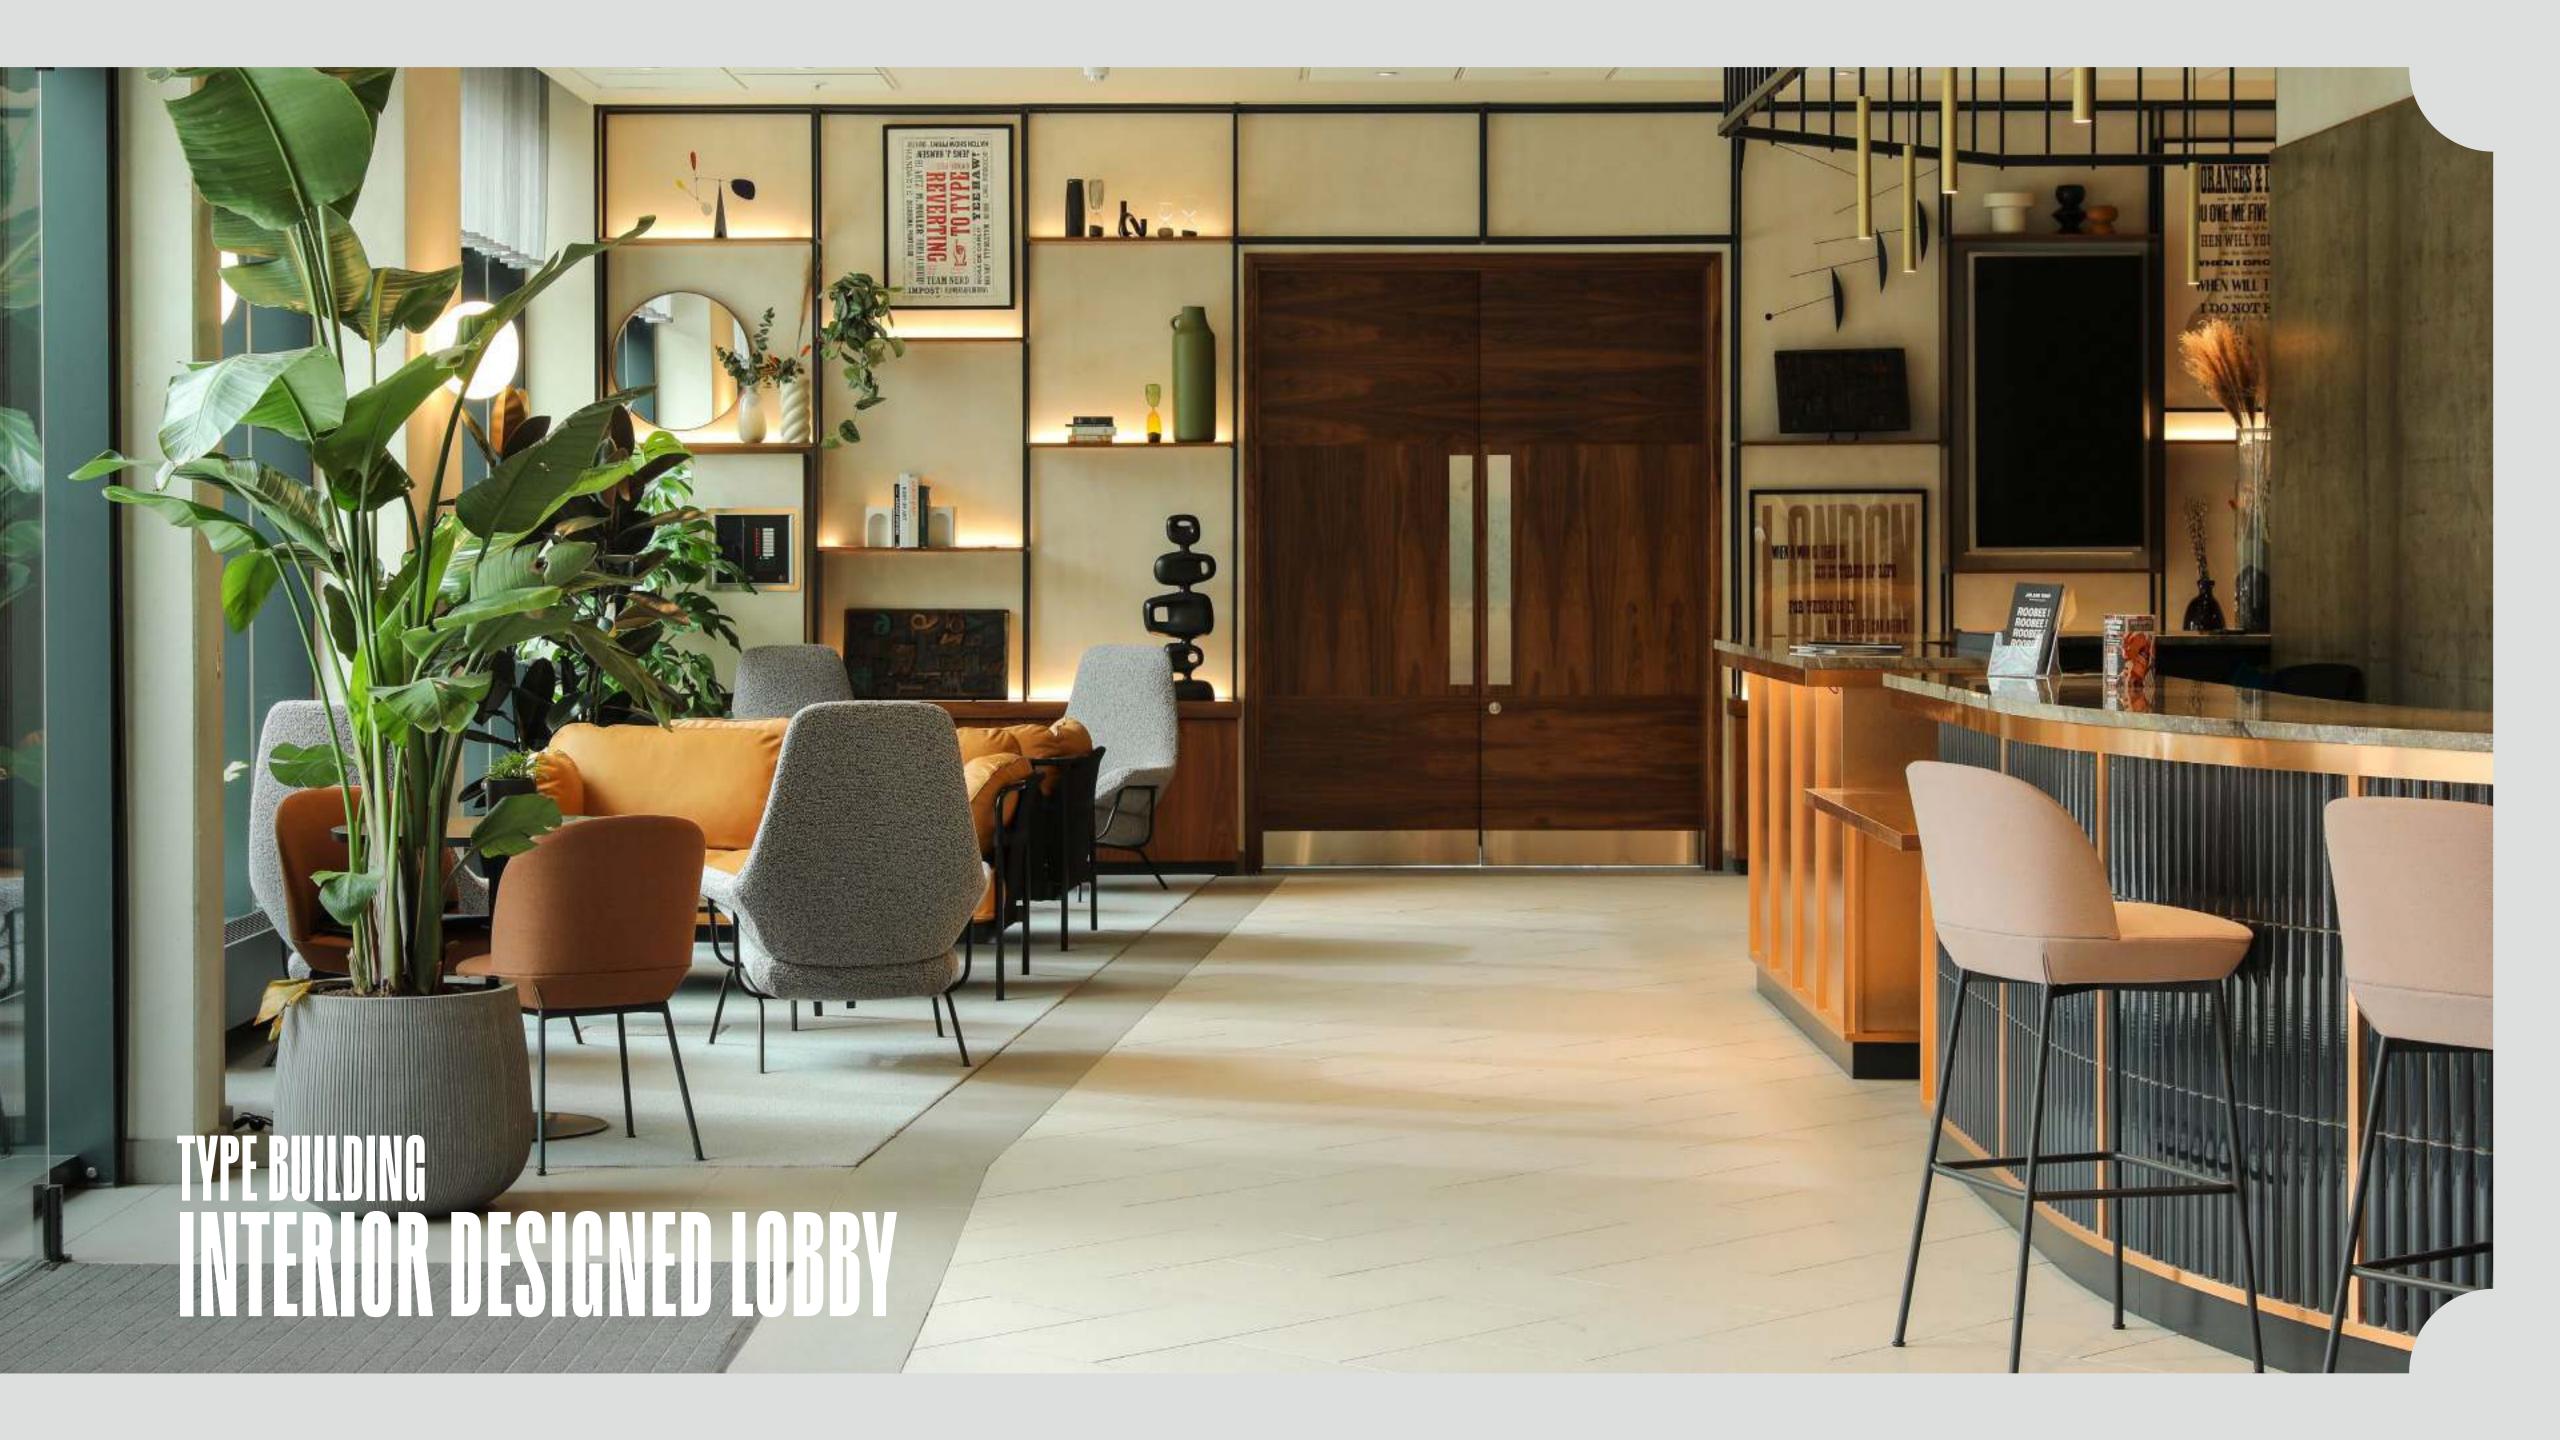

LITY

Through sustainability certifications, interventions and management strategies, we have sought to minimise our impact on the environment.



TARGETING EXCELLENT



BIODIVERSE ROOFS



RENEWABLE ENERGY SOURCE



BEEHIVES



EPC A







# MELLINESS AT ITS GORE

Sugar House Island offers employees easy access to a wealth of green space, nature, arts and activities. Start the day off with a swim at the aquatics centre, stroll down the canal, then catch an after-work show at Stratford Theatre Royal.

# TAMPE BUIL

The largest of the three buildings, Type Building boasts an expansive internal courtyard and two impressive terraces with views across the island – the perfect space for an engaged, forward-thinking workforce to call home.

PASSENGER LIFTS FLOORS

LOBBIES

CENTRAL COURTYARD

















| FLOOR          | NIA          | TERRAGE |
|----------------|--------------|---------|
|                | SQ FT        | SQ FT   |
| 5              | 12,182       |         |
| 4              | 12,182       | 7,960   |
| 3              | 22,371       |         |
| 2              | 22,371       |         |
| 1              | 21,391 (LET) |         |
| G<br>(LOBBY 2) | 3,283        |         |
| G<br>(LOBBY 1) | 708          |         |
| TOTAL          | 94,488       | 7,960   |

## **GROUND FLOOR**



## **1ST FLOOR**





## 4TH & 5TH FLOOR





## GLASS ATRIUM LOBBY

FLOORS

## ROOF GARDENS

PRIVATE/COMMUNAL

PASSENGER LIFTS

## BIO-DIVERSE

**GREEN ROOF** 

The Ink House is a building designed for the modern worker, with a rooftop boasting views across Stratford and the Q