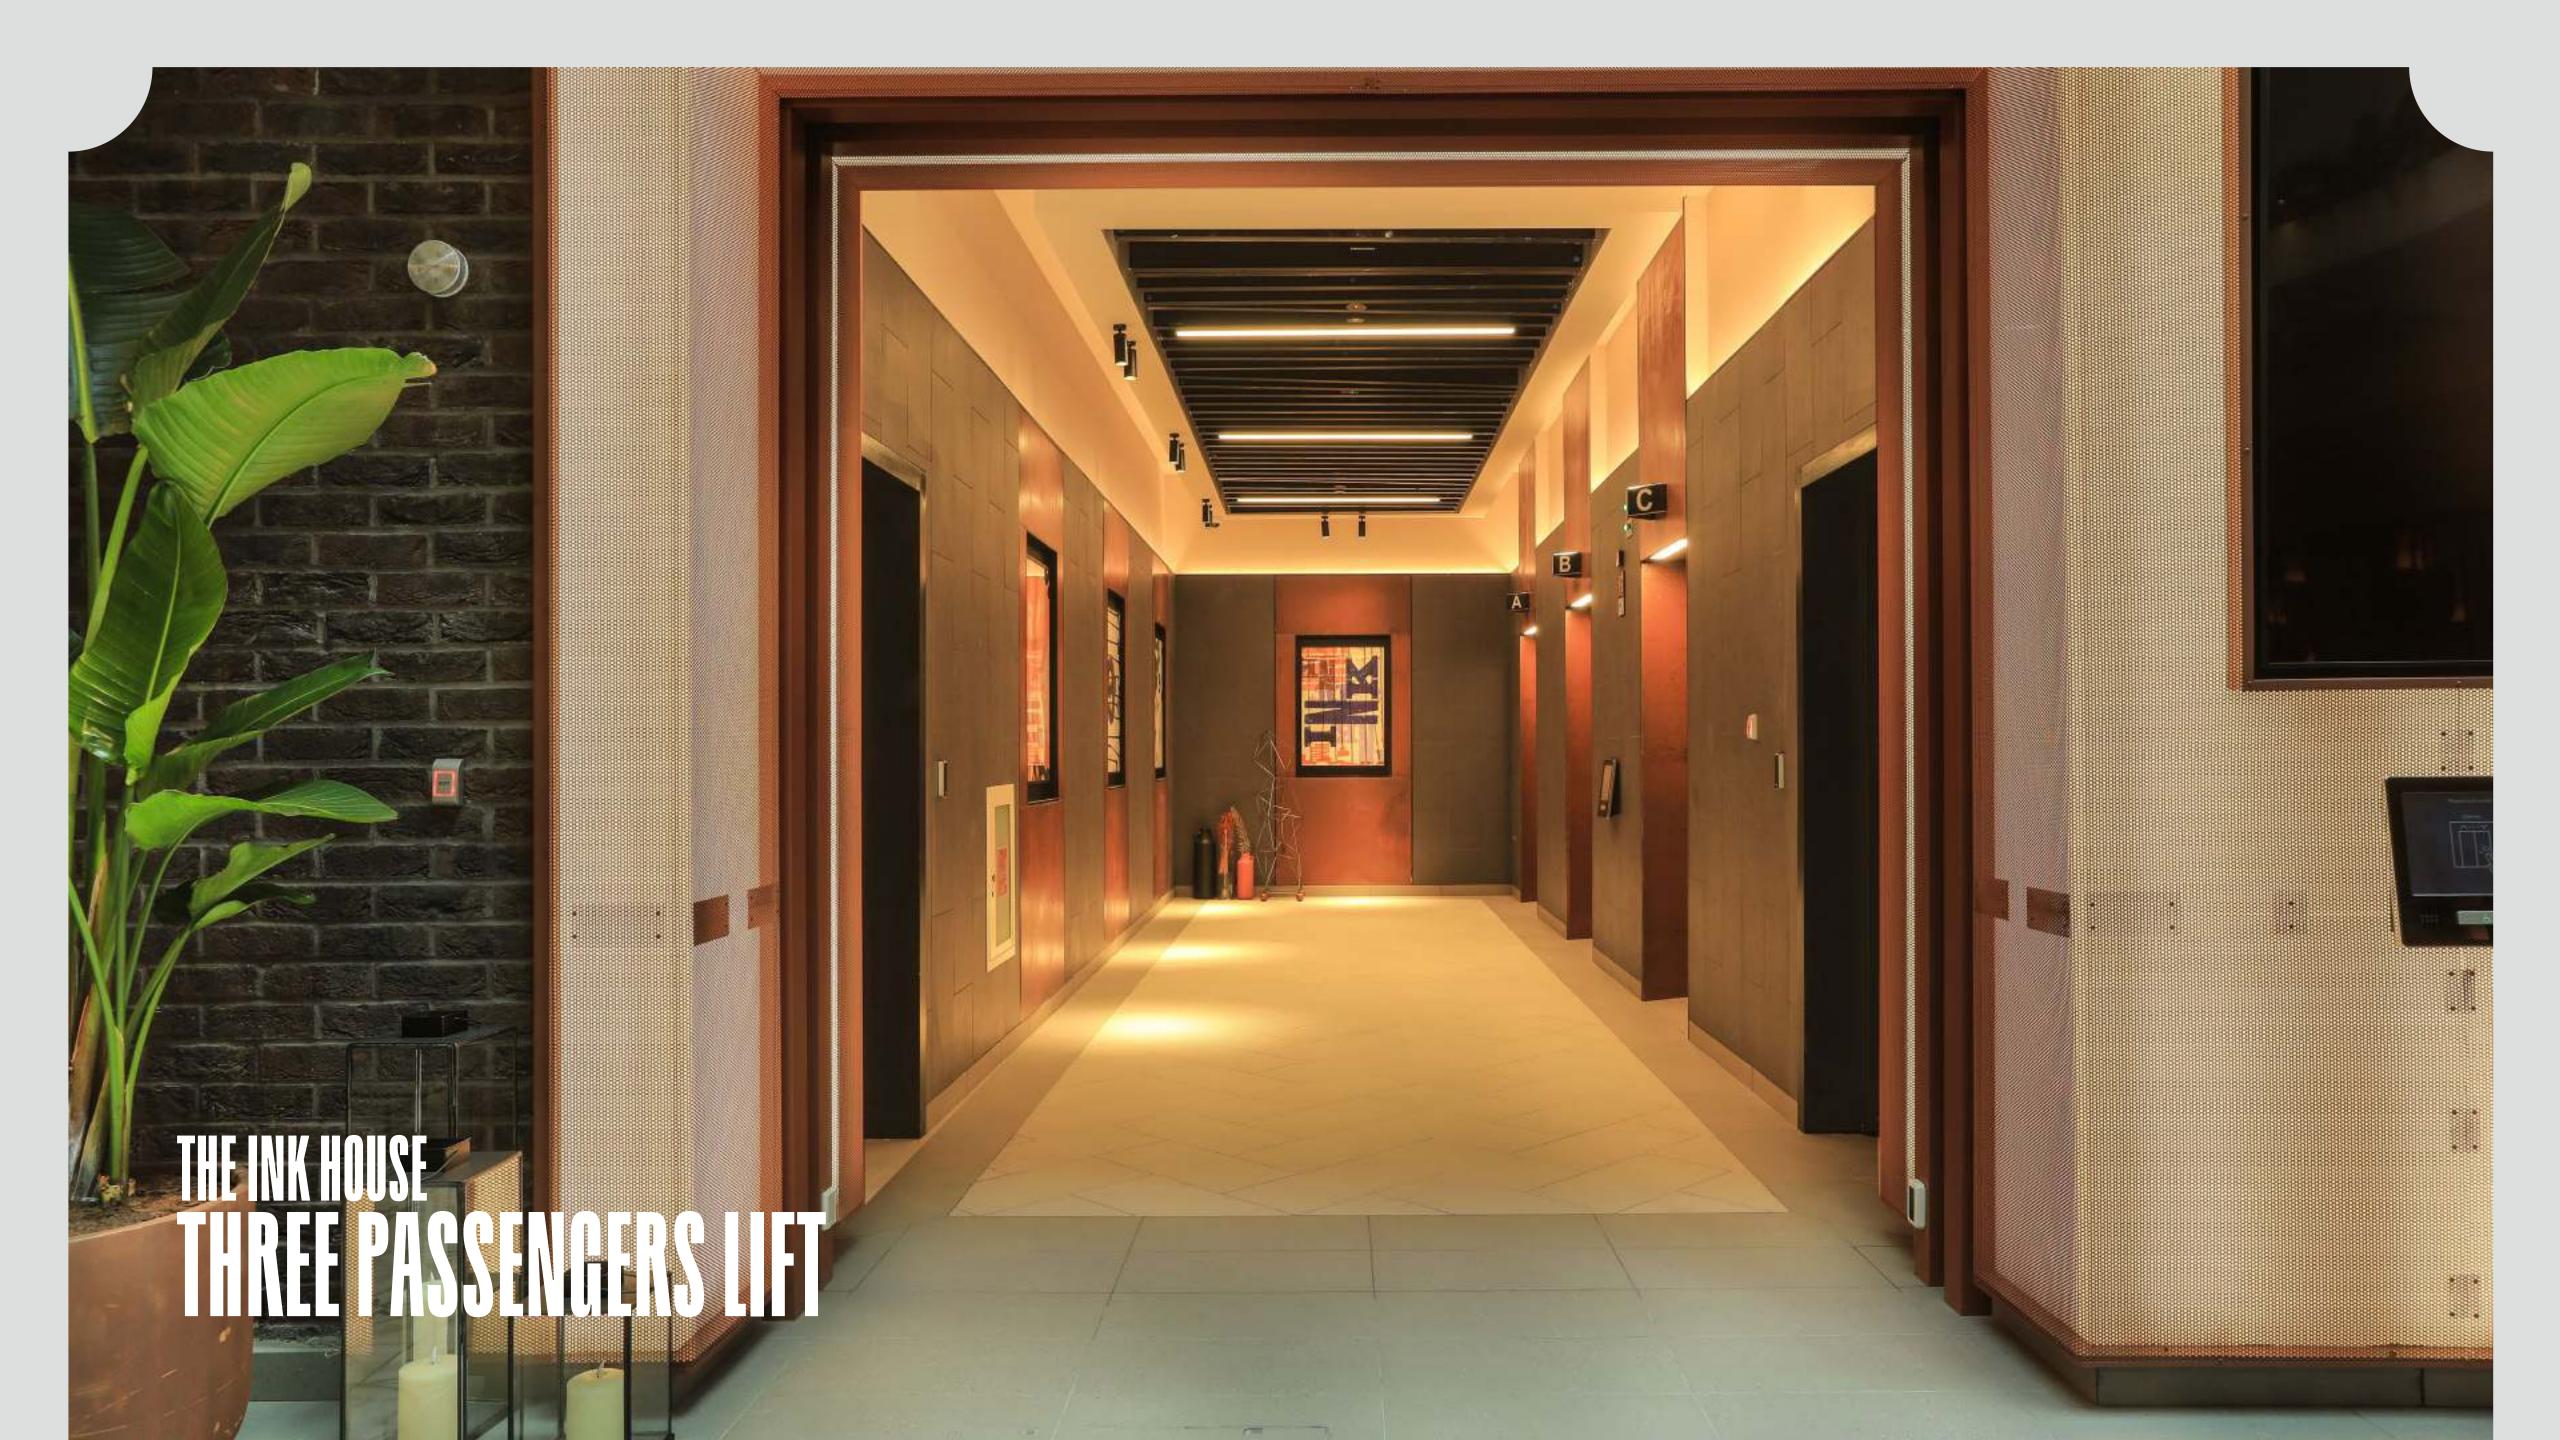

| TERRAGE |
|----------------|--------------|---------|
|                | SQ FT        | SQ FT   |
| 5              | 12,182       |         |
| 4              | 12,182       | 7,960   |
| 3              | 22,371       |         |
| 2              | 22,371       |         |
| 1              | 21,391 (LET) |         |
| G<br>(LOBBY 2) | 3,283        |         |
| G<br>(LOBBY 1) | 708          |         |
| TOTAL          | 94,488       | 7,960   |

## **GROUND FLOOR**



## **1ST FLOOR**





## 4TH & 5TH FLOOR





## GLASS ATRIUM LOBBY

FLOORS

## ROOF GARDENS

PRIVATE/COMMUNAL

PASSENGER LIFTS

## BIO-DIVERSE

**GREEN ROOF** 

The Ink House is a building designed for the modern worker, with a rooftop boasting views across Stratford and the Queen Elizabeth Olympic Park.













| FLOOR | NIA    | TERRAGE |
|-------|--------|---------|
|       | SQ FT  | SQ FT   |
| 5     | 6,023  |         |
| 4     | 5,993  | 5,273   |
| 3     | 18,065 |         |
| 2     | 18,065 |         |
| 1     | 16,912 |         |
| G     | 1,707  |         |
| TOTAL | 66,765 | 5,273   |

## **GROUND FLOOR**



## 2ND & 3RD FLOOR



## **1ST FLOOR**



## **5TH FLOOR**



Colour Works forms the gateway to Sugar House Island. Its generouslysized sixth-floor roof terrace is southfacing, offering a picturesque spot for casual meetings or lunch.

**ROOF TERRACE** 

**FLOORS** 

**PASSENGER** LIFTS

## INTERIOR DESIGNED LOBBY











## **GOLOUR WORKS**

| FLOOR | NIA                  | TERRAGE |
|-------|----------------------|---------|
|       | SQ FT                | SQ FT   |
| 6