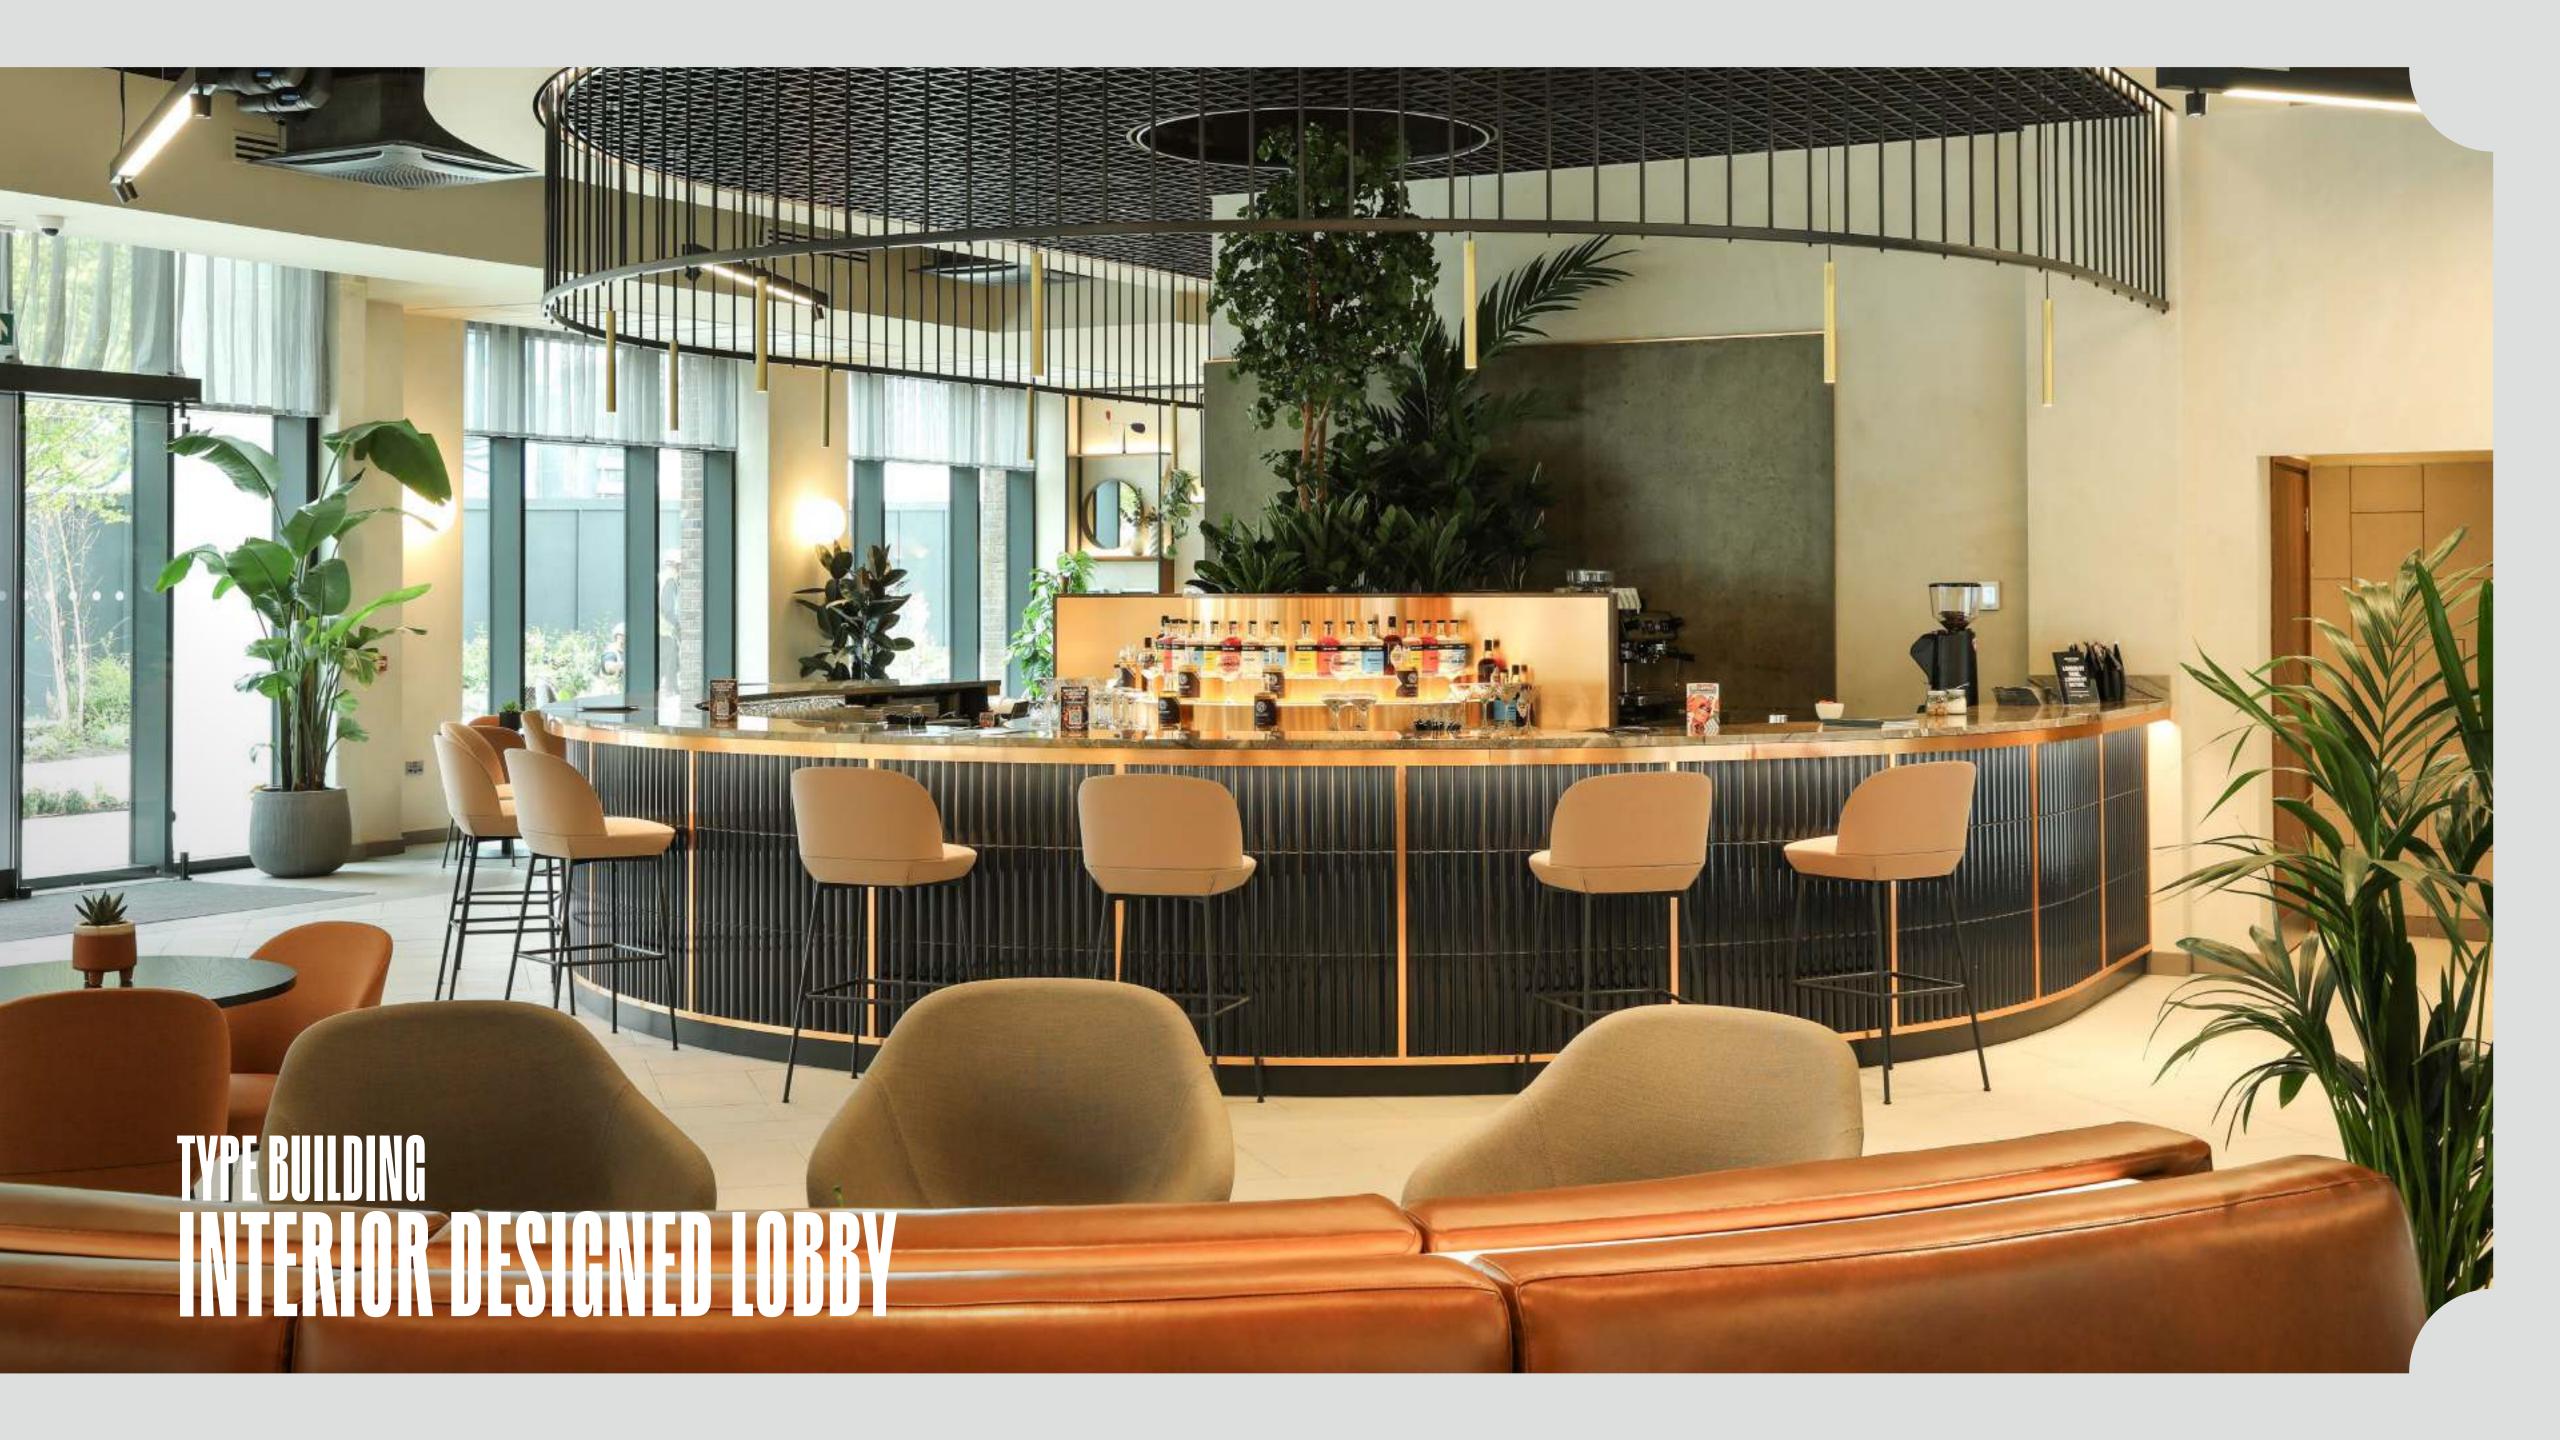

Through sustainability certifications, interventions and management strategies, we have sought to minimise our impact on the environment.



TARGETING EXCELLENT



BIODIVERSE ROOFS



RENEWABLE ENERGY SOURCE



BEEHIVES



EPC A







# MELLINESS AT ITS GORE

Sugar House Island offers employees easy access to a wealth of green space, nature, arts and activities. Start the day off with a swim at the aquatics centre, stroll down the canal, then catch an after-work show at Stratford Theatre Royal.

# TAMPE BUIL

The largest of the three buildings, Type Building boasts an expansive internal courtyard and two impressive terraces with views across the island – the perfect space for an engaged, forward-thinking workforce to call home.

PASSENGER LIFTS FLOORS

LOBBIES

CENTRAL COURTYARD

















| FLOOR          | NIA          | TERRAGE |
|----------------|--------------|---------|
|                | SQ FT        | SQ FT   |
| 5              | 12,182       |         |
| 4              | 12,182       | 7,960   |
| 3              | 22,371       |         |
| 2              | 22,371       |         |
| 1              | 21,391 (LET) |         |
| G<br>(LOBBY 2) | 3,283        |         |
| G<br>(LOBBY 1) | 708          |         |
| TOTAL          | 94,488       | 7,960   |

## **GROUND FLOOR**



## **1ST FLOOR**





## 4TH & 5TH FLOOR





## GLASS ATRIUM LOBBY

FLOORS

## ROOF GARDENS

PRIVATE/COMMUNAL

PASSENGER LIFTS

## BIO-DIVERSE

**GREEN ROOF** 

The Ink House is a building designed for the modern worker, with a rooftop boasting views across Stratford and the Queen E