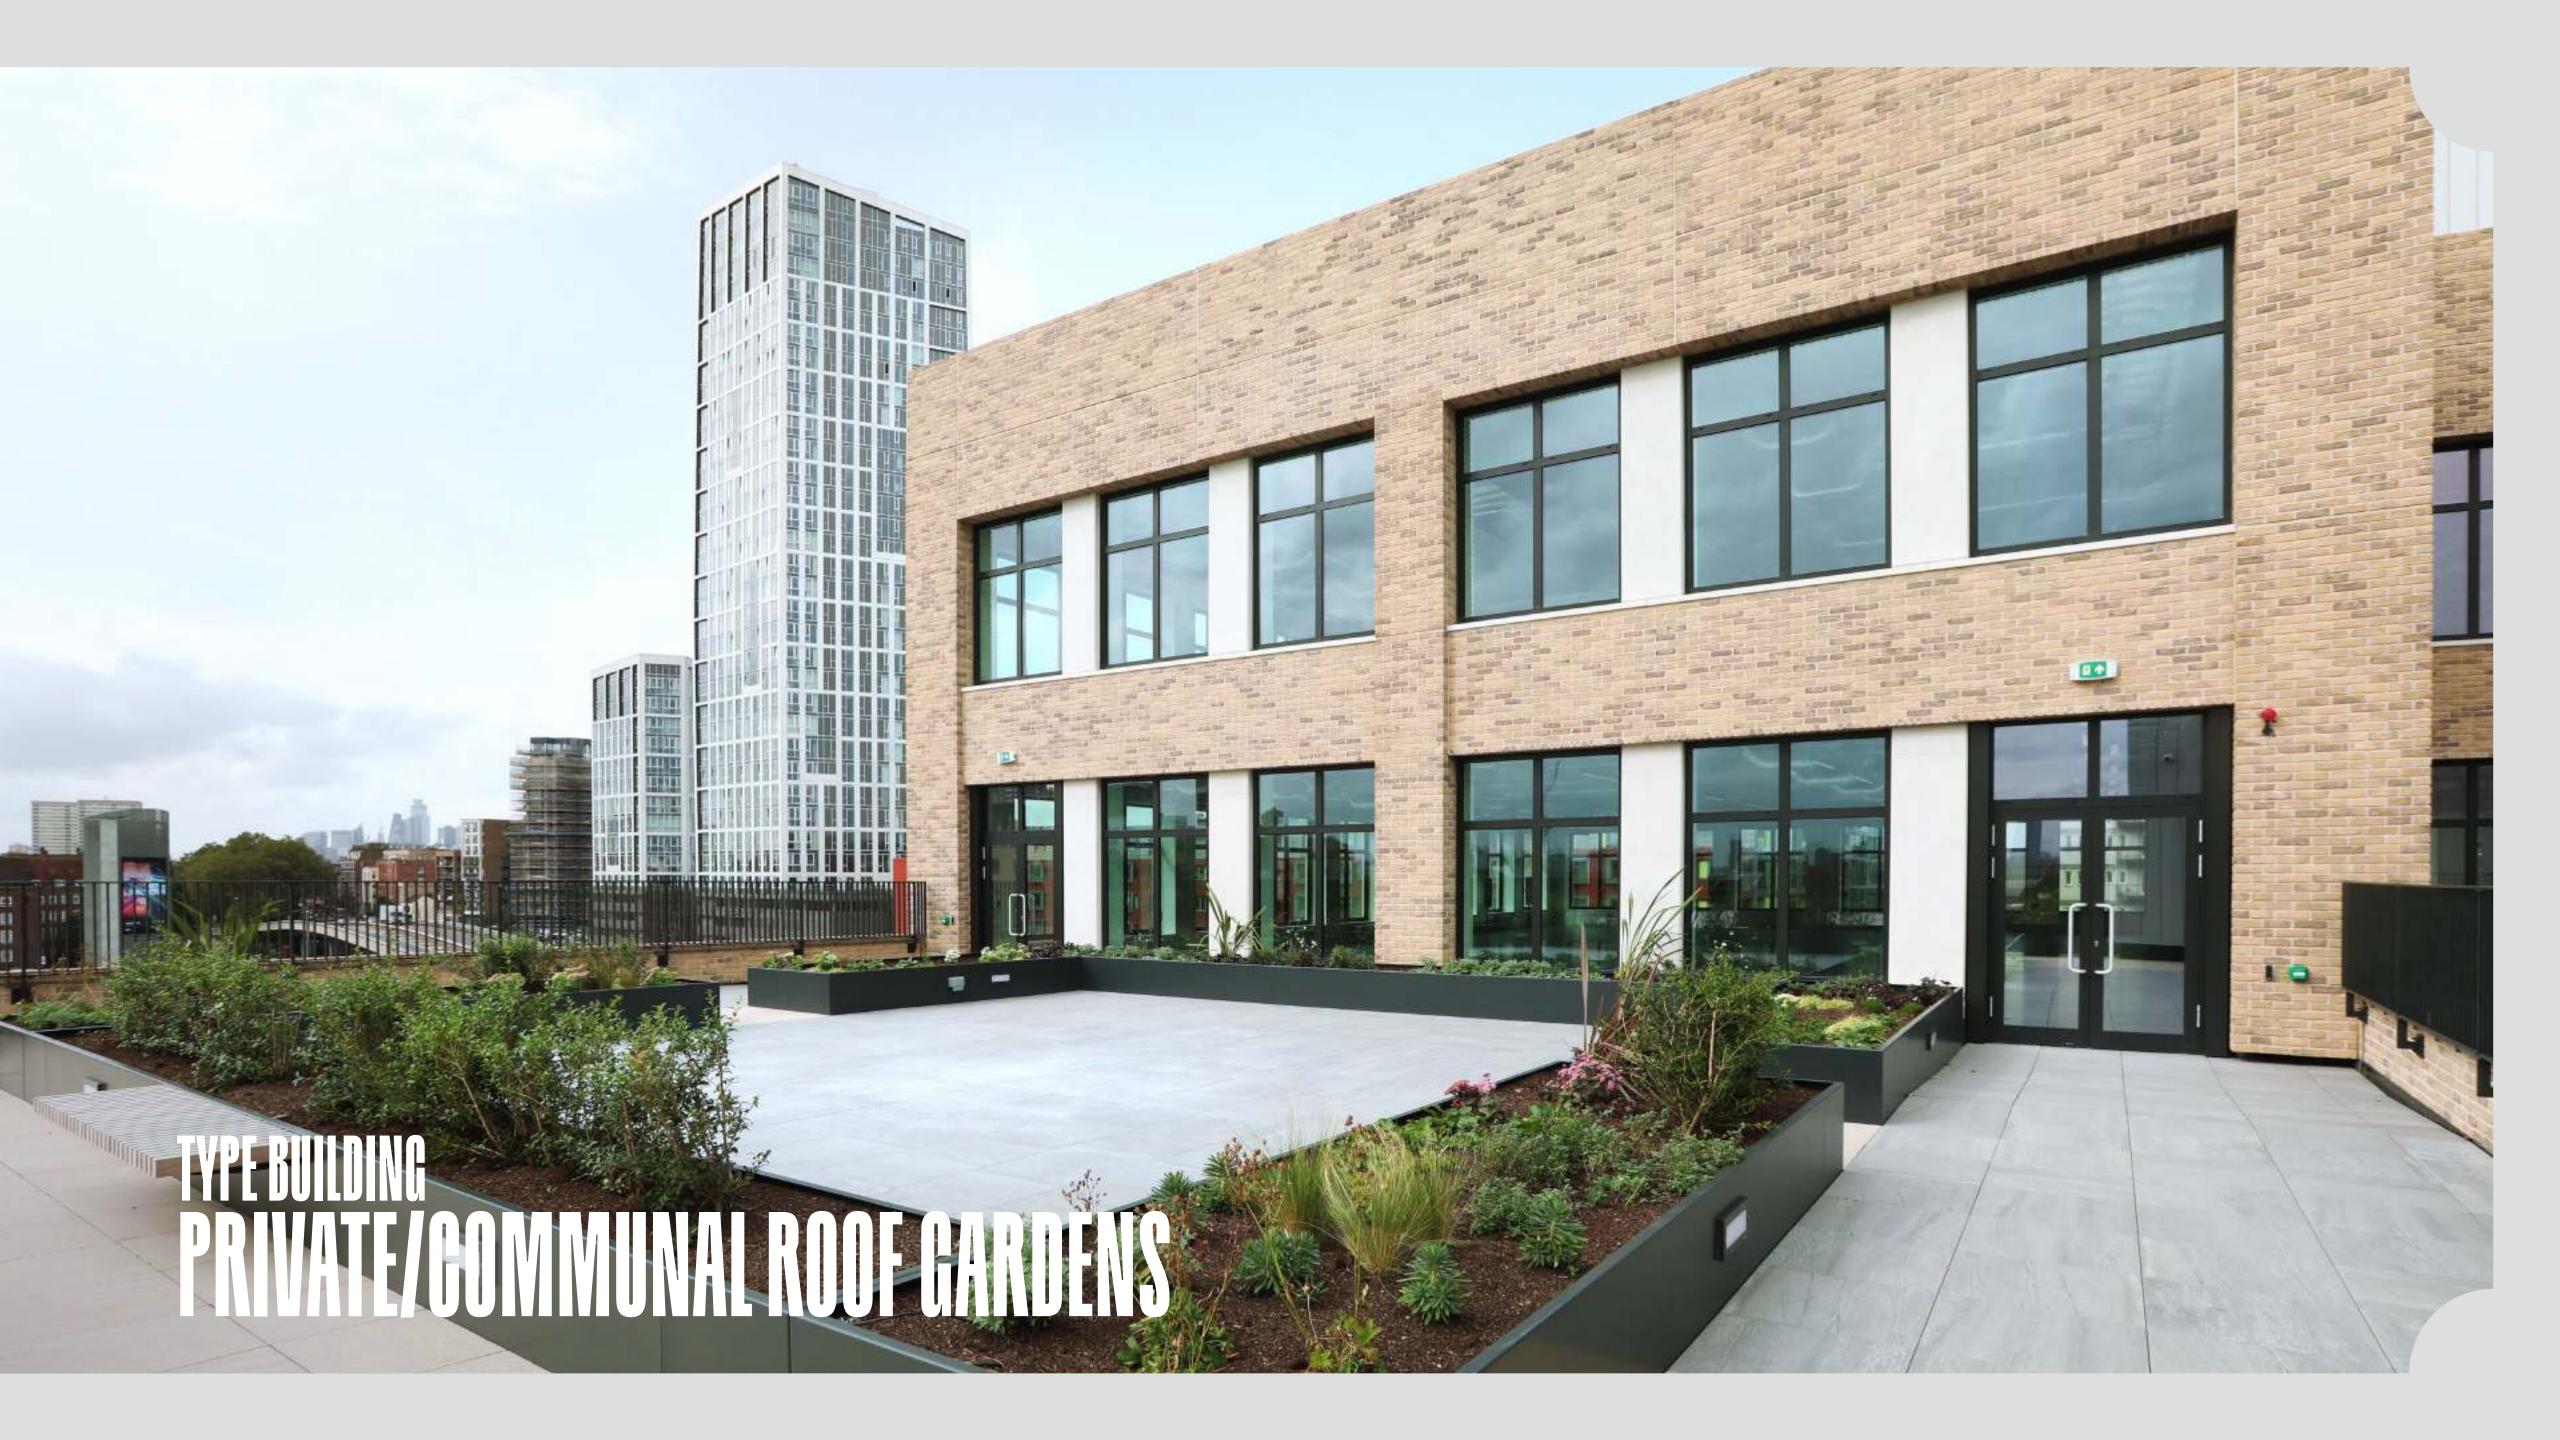

h sustainability certifications, interventions and management strategies, we have sought to minimise our impact on the environment.



TARGETING EXCELLENT



BIODIVERSE ROOFS



RENEWABLE ENERGY SOURCE



BEEHIVES



EPC A







# MELLINESS AT ITS GORE

Sugar House Island offers employees easy access to a wealth of green space, nature, arts and activities. Start the day off with a swim at the aquatics centre, stroll down the canal, then catch an after-work show at Stratford Theatre Royal.

# TAMPE BUIL

The largest of the three buildings, Type Building boasts an expansive internal courtyard and two impressive terraces with views across the island – the perfect space for an engaged, forward-thinking workforce to call home.

PASSENGER LIFTS FLOORS

LOBBIES

CENTRAL COURTYARD

















| FLOOR          | NIA          | TERRAGE |
|----------------|--------------|---------|
|                | SQ FT        | SQ FT   |
| 5              | 12,182       |         |
| 4              | 12,182       | 7,960   |
| 3              | 22,371       |         |
| 2              | 22,371       |         |
| 1              | 21,391 (LET) |         |
| G<br>(LOBBY 2) | 3,283        |         |
| G<br>(LOBBY 1) | 708          |         |
| TOTAL          | 94,488       | 7,960   |

## **GROUND FLOOR**



## **1ST FLOOR**





## 4TH & 5TH FLOOR





## GLASS ATRIUM LOBBY

FLOORS

## ROOF GARDENS

PRIVATE/COMMUNAL

PASSENGER LIFTS

## BIO-DIVERSE

**GREEN ROOF** 

The Ink House is a building designed for the modern worker, with a rooftop boasting views across Stratford and the Queen Elizabe