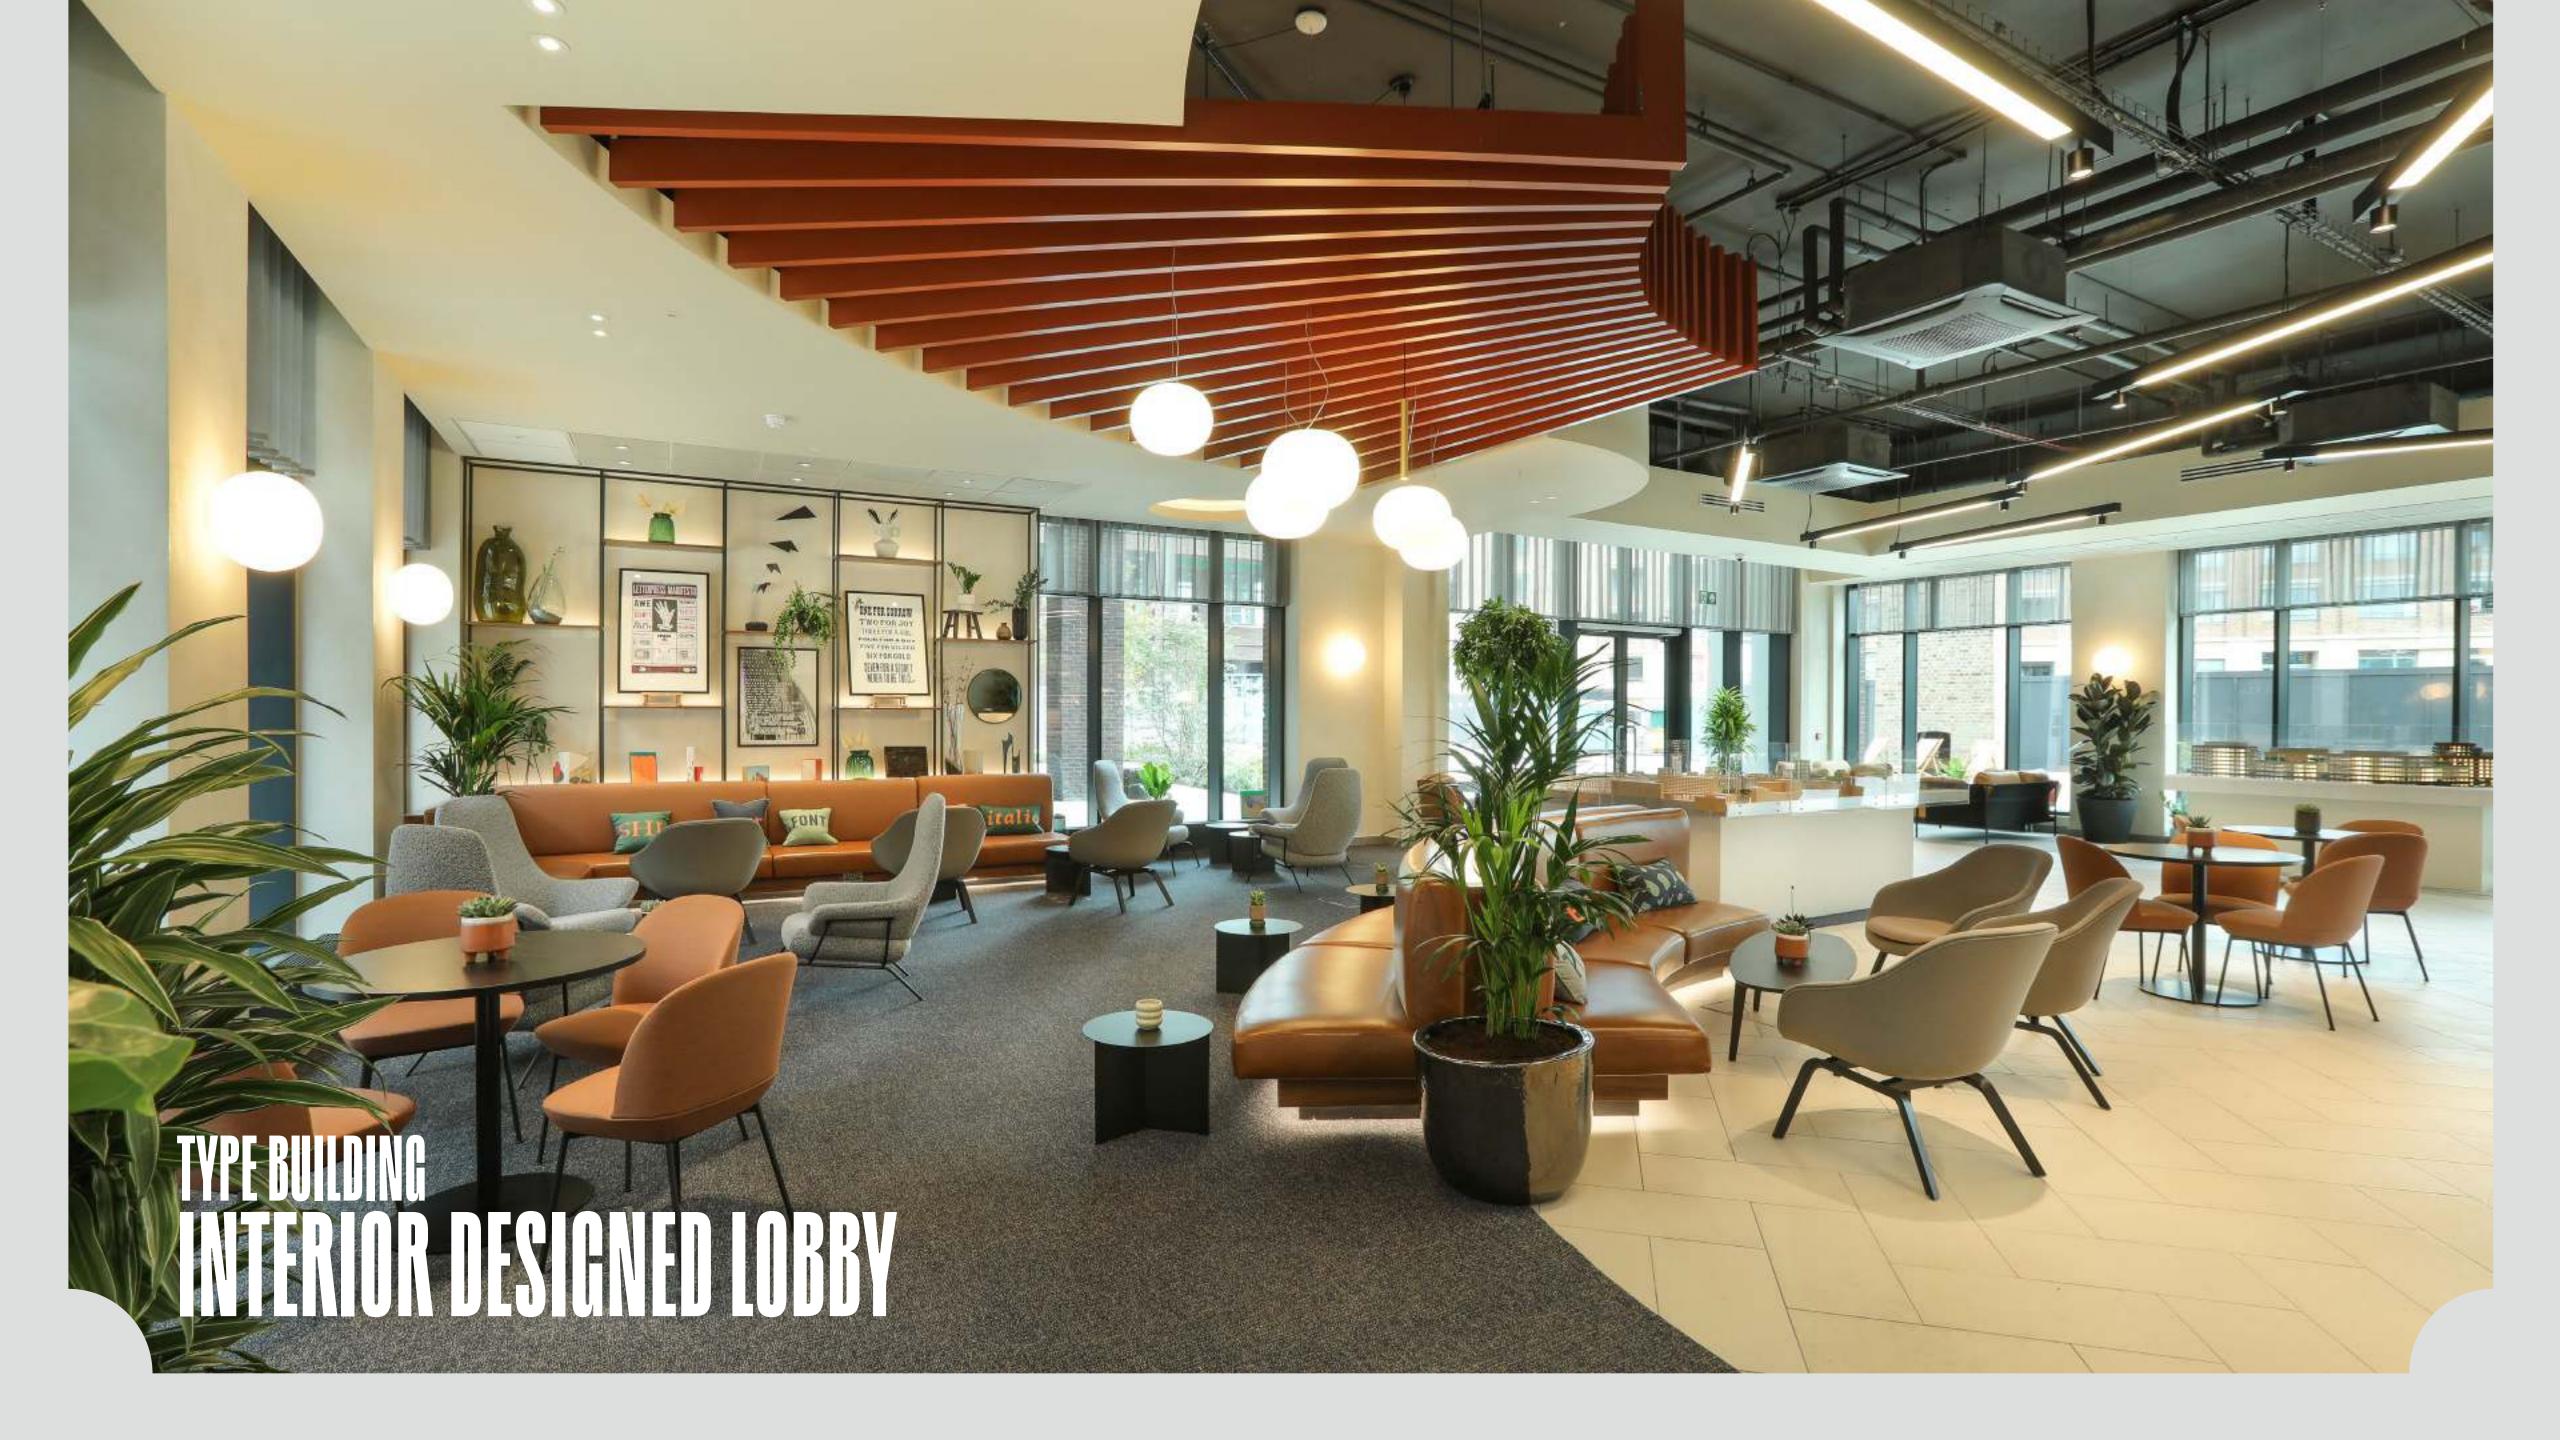

Through sustainability certifications, interventions and management strategies, we have sought to minimise our impact on the environment.



TARGETING EXCELLENT



BIODIVERSE ROOFS



RENEWABLE ENERGY SOURCE



BEEHIVES



EPC A







# MELLINESS AT ITS GORE

Sugar House Island offers employees easy access to a wealth of green space, nature, arts and activities. Start the day off with a swim at the aquatics centre, stroll down the canal, then catch an after-work show at Stratford Theatre Royal.

# TAMPE BUIL

The largest of the three buildings, Type Building boasts an expansive internal courtyard and two impressive terraces with views across the island – the perfect space for an engaged, forward-thinking workforce to call home.

PASSENGER LIFTS FLOORS

LOBBIES

CENTRAL COURTYARD

















| FLOOR          | NIA          | TERRAGE |
|----------------|--------------|---------|
|                | SQ FT        | SQ FT   |
| 5              | 12,182       |         |
| 4              | 12,182       | 7,960   |
| 3              | 22,371       |         |
| 2              | 22,371       |         |
| 1              | 21,391 (LET) |         |
| G<br>(LOBBY 2) | 3,283        |         |
| G<br>(LOBBY 1) | 708          |         |
| TOTAL          | 94,488       | 7,960   |

## **GROUND FLOOR**



## **1ST FLOOR**





## 4TH & 5TH FLOOR





## GLASS ATRIUM LOBBY

FLOORS

## ROOF GARDENS

PRIVATE/COMMUNAL

PASSENGER LIFTS

## BIO-DIVERSE

**GREEN ROOF** 

The Ink House is a building designed for the modern worker, with a rooftop boasting views across Stratford and the Queen