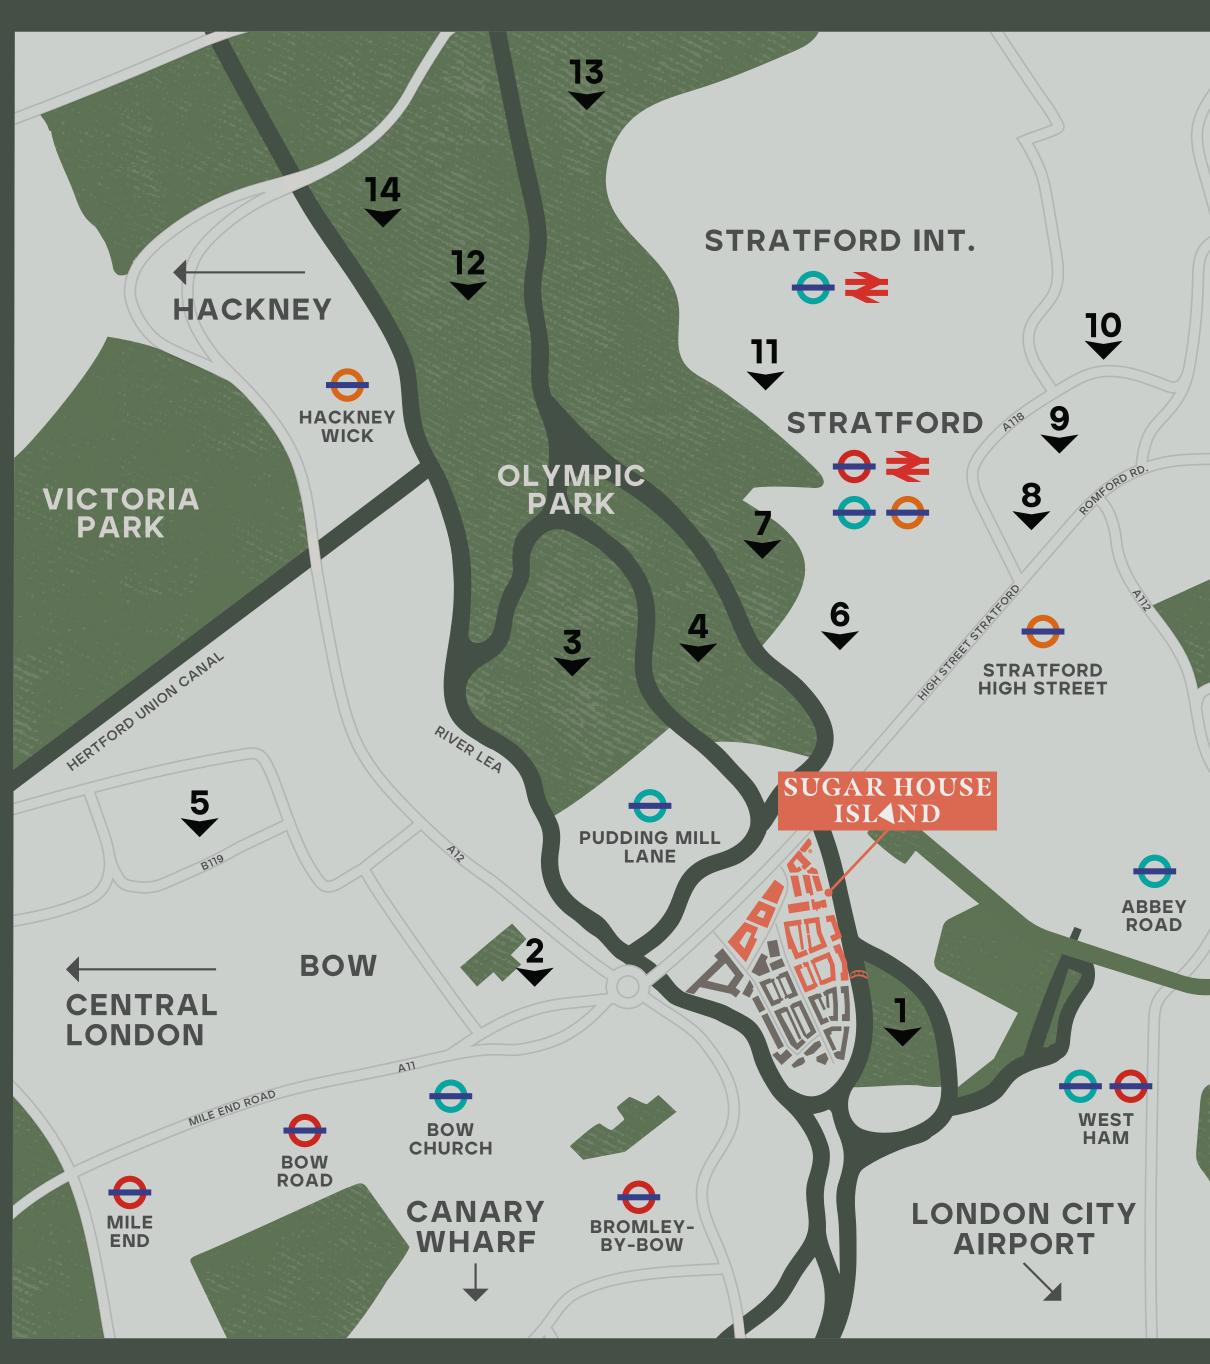

## YOUR OMN EAST LONDON ISLAND

- 1. Three Mills Studio
- 2. Bow Arts
- 3. London Stadium
- 4. Arcelormittal Orbit
- 5. Roman Road Market 11. Westfield
- 6. UCL
- 7. Aquatics Centre
- 8. East Bank Central Hub

- 9. Theatre Royal Stratford East
- 10. Stratford East Picture House
- 11. Westfield
  Shopping Centre
- 12. Copper Box Arena
- 13. Lee Valley Velopark
- 14. Here East

STRATFORD HIGH STREET 10 MIN WALK