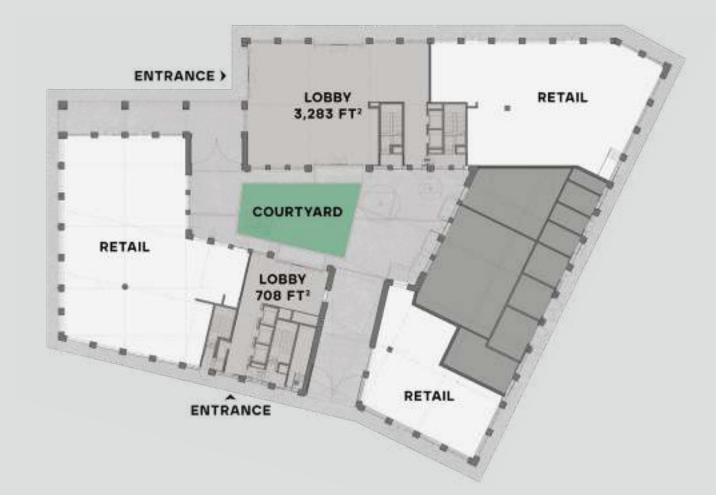

# TAMPE BUIL

The largest of the three buildings, Type Building boasts an expansive internal courtyard and two impressive terraces with views across the island – the perfect space for an engaged, forward-thinking workforce to call home.

PASSENGER LIFTS FLOORS

LOBBIES

CENTRAL COURTYARD

| FLOOR          | NIA          | TERRAGE |
|----------------|--------------|---------|
|                | SQ FT        | SQ FT   |
| 5              | 12,182       |         |
| 4              | 12,182       | 7,960   |
| 3              | 22,371       |         |
| 2              | 22,371       |         |
| 1              | 21,391 (LET) |         |
| G<br>(LOBBY 2) | 3,283        |         |
| G<br>(LOBBY 1) | 708          |         |
| TOTAL          | 94,488       | 7,960   |

## **GROUND FLOOR**