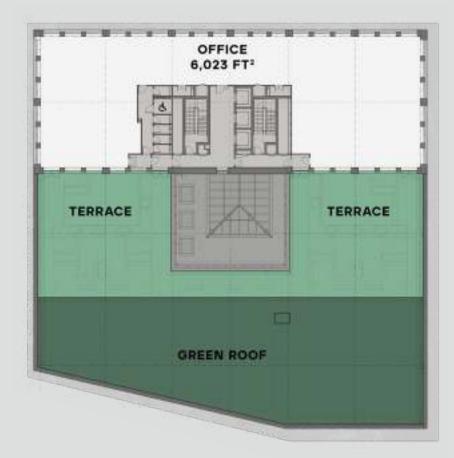

## BIO-DIVERSE

**GREEN ROOF** 

The Ink House is a building designed for the modern worker, with a rooftop boasting views across Stratford and the Queen Elizabeth Olympic Park.

| FLOOR | NIA    | TERRAGE |
|-------|--------|---------|
|       | SQ FT  | SQ FT   |
| 5     | 6,023  |         |
| 4     | 5,993  | 5,273   |
| 3     | 18,065 |         |
| 2     | 18,065 |         |
| 1     | 16,912 |         |
| G     | 1,707  |         |
| TOTAL | 66,765 | 5,273   |

## **5TH FLOOR**

Colour Works forms the gateway to Sugar House Island. Its generouslysized sixth-floor roof terrace is southfacing, offering a picturesque spot for casual meetings or lunch.

**ROOF TERRACE** 