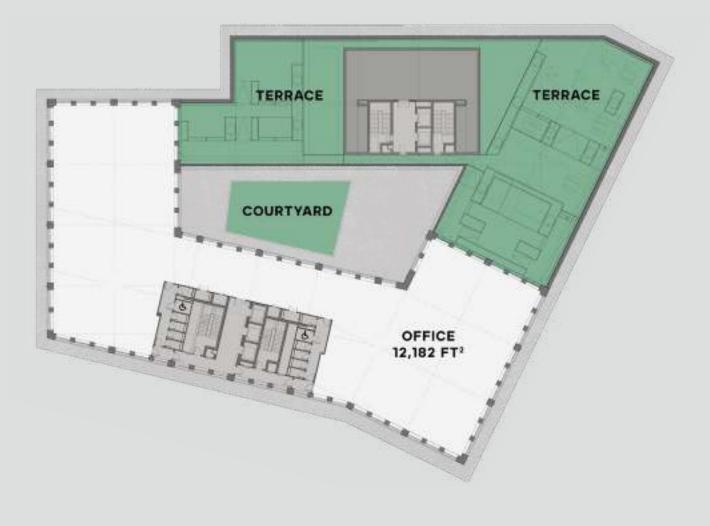

# TAMPE BUIL

The largest of the three buildings, Type Building boasts an expansive internal courtyard and two impressive terraces with views across the island – the perfect space for an engaged, forward-thinking workforce to call home.

PASSENGER LIFTS FLOORS

LOBBIES

CENTRAL COURTYARD

| FLOOR          | NIA          | TERRAGE |
|----------------|--------------|---------|
|                | SQ FT        | SQ FT   |
| 5              | 12,182       |         |
| 4              | 12,182       | 7,960   |
| 3              | 22,371       |         |
| 2              | 22,371       |         |
| 1              | 21,391 (LET) |         |
| G<br>(LOBBY 2) | 3,283        |         |
| G<br>(LOBBY 1) | 708          |         |
| TOTAL          | 94,488       | 7,960   |

## 4TH & 5TH FLOOR