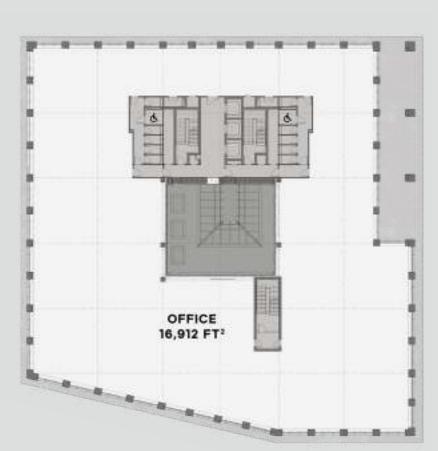

## BIO-DIVERSE

**GREEN ROOF** 

The Ink House is a building designed for the modern worker, with a rooftop boasting views across Stratford and the Queen Elizabeth Olympic Park.

| FLOOR | NIA    | TERRAGE |
|-------|--------|---------|
|       | SQ FT  | SQ FT   |
| 5     | 6,023  |         |
| 4     | 5,993  | 5,273   |
| 3     | 18,065 |         |
| 2     | 18,065 |         |
| 1     | 16,912 |         |
| G     | 1,707  |         |
| TOTAL | 66,765 | 5,273   |

## **GROUND FLOOR**