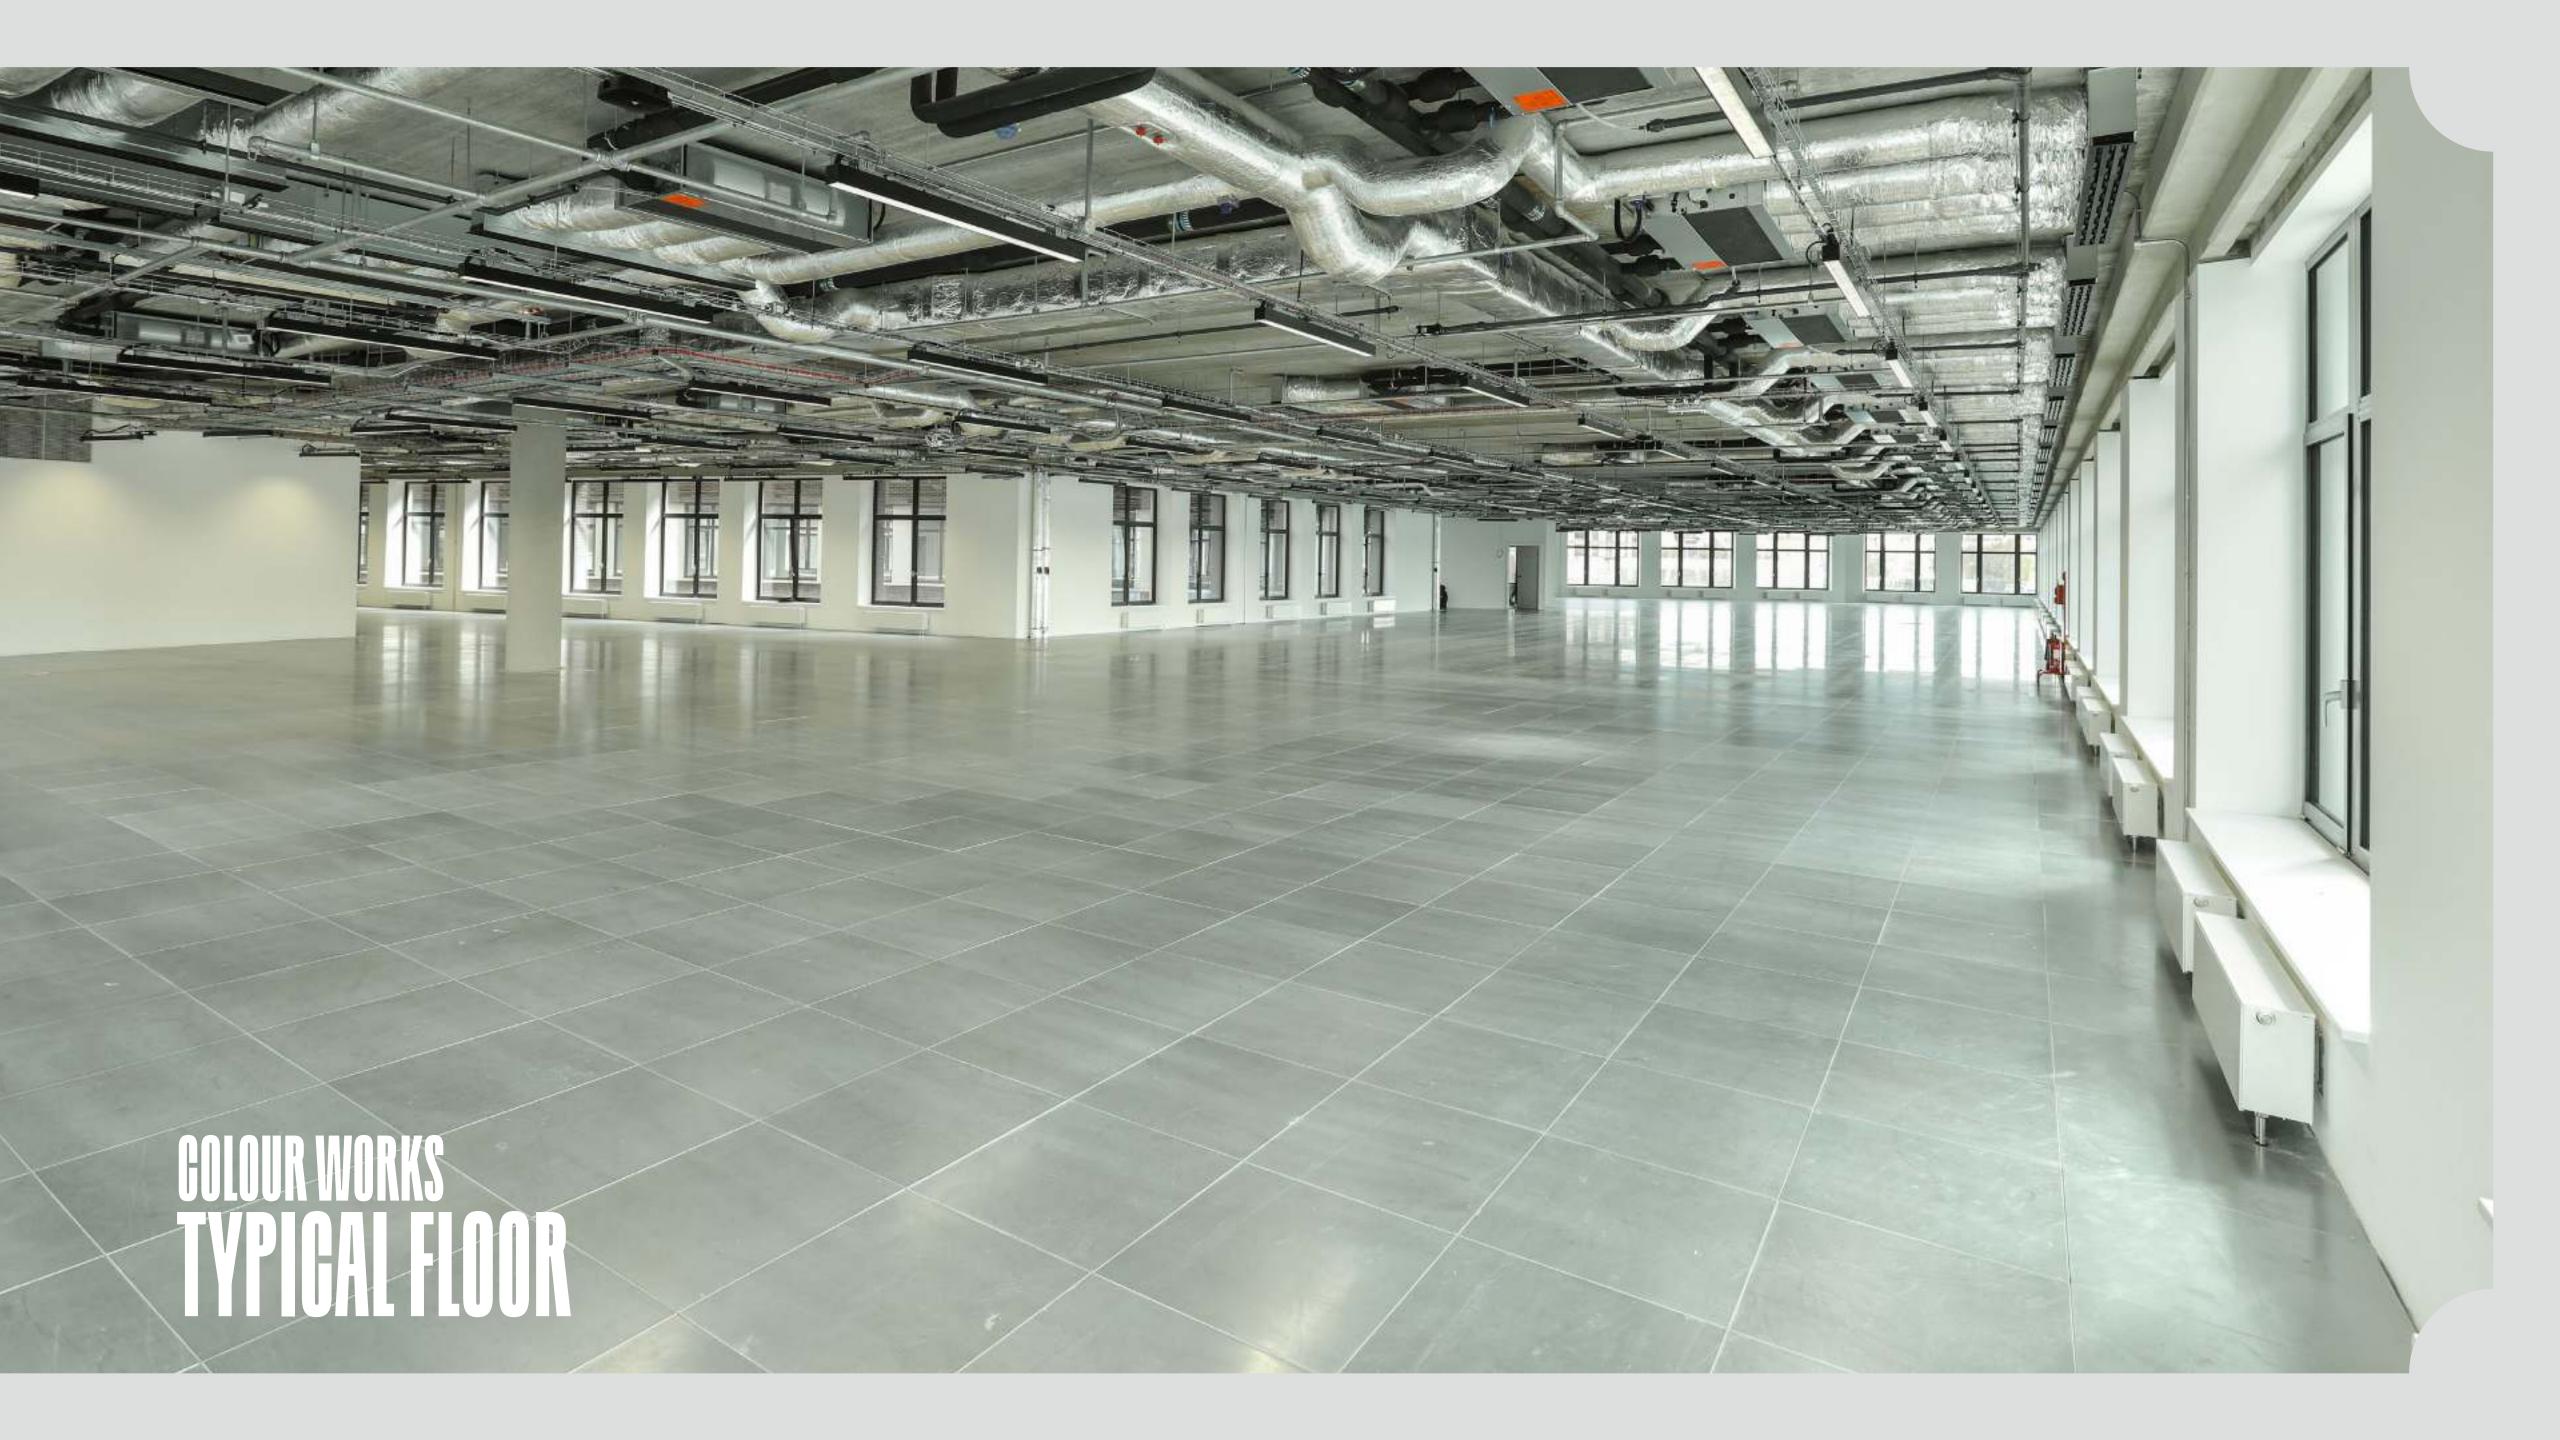

The Ink House is a building designed for the modern worker, with a rooftop boasting views across Stratford and the Queen Elizabeth Olympic Park.













| FLOOR | NIA    | TERRAGE |
|-------|--------|---------|
|       | SQ FT  | SQ FT   |
| 5     | 6,023  |         |
| 4     | 5,993  | 5,273   |
| 3     | 18,065 |         |
| 2     | 18,065 |         |
| 1     | 16,912 |         |
| G     | 1,707  |         |
| TOTAL | 66,765 | 5,273   |

## **GROUND FLOOR**



## 2ND & 3RD FLOOR



## **1ST FLOOR**



## **5TH FLOOR**



Colour Works forms the gateway to Sugar House Island. Its generouslysized sixth-floor roof terrace is southfacing, offering a picturesque spot for casual meetings or lunch.

**ROOF TERRACE** 

**FLOORS** 

**PASSENGER** LIFTS

## INTERIOR DESIGNED LOBBY











## **GOLOUR WORKS**

| FLOOR | NIA                  | TERRAGE |
|-------|----------------------|---------|
|       | SQ FT                | SQ FT   |
| 6     | 7,192                | 3,323   |
| 5     | 10,604 (UNDER OFFER) |         |
| 4     | 10,604               |         |
| 3     | 10,604               |         |
| 2     | 10,604               |         |
| 1     | 9,170                |         |
| G     | 731                  |         |
| TOTAL | 59,509               | 3,323   |

## **GROUND FLOOR**



## **TYPICAL FLOOR**





## **6TH FLOOR**









250 SECURE **CYCLE SPACES** 



28 SHOWERS & CHANGING **FACILITIES** 



**SECURE PARKING BY SEPARATE NEGOTIATION** 







## JIHIE-UF-HE-HI









# SPECIFICATION & TECHNOLOGY

The Chimney Walk offices are targeting BREEAM E