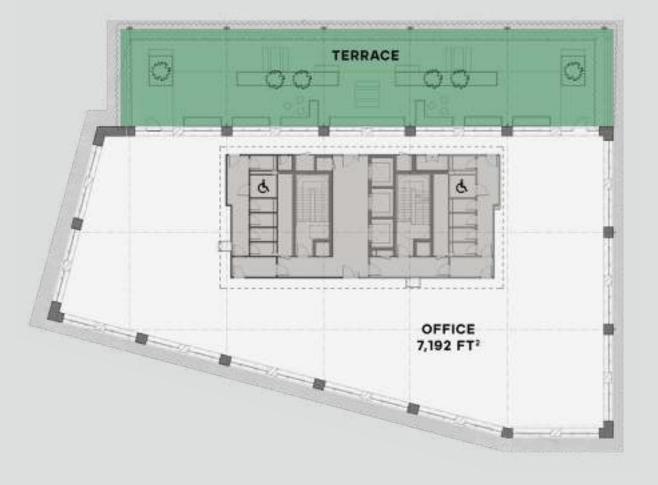

## **5TH FLOOR**

Colour Works forms the gateway to Sugar House Island. Its generouslysized sixth-floor roof terrace is southfacing, offering a picturesque spot for casual meetings or lunch.

**ROOF TERRACE** 

## **GOLOUR WORKS**

| FLOOR | NIA                  | TERRAGE |
|-------|----------------------|---------|
|       | SQ FT                | SQ FT   |
| 6     | 7,192                | 3,323   |
| 5     | 10,604 (UNDER OFFER) |         |
| 4     | 10,604               |         |
| 3     | 10,604               |         |
| 2     | 10,604               |         |
| 1     | 9,170                |         |
| G     | 731                  |         |
| TOTAL | 59,509               | 3,323   |

## **6TH FLOOR**

250 SECURE **CYCLE SPACES** 

28 SHOWERS & CHANGING **FACILITIES** 

**SECURE PARKING BY SEPARATE NEGOTIATION** 