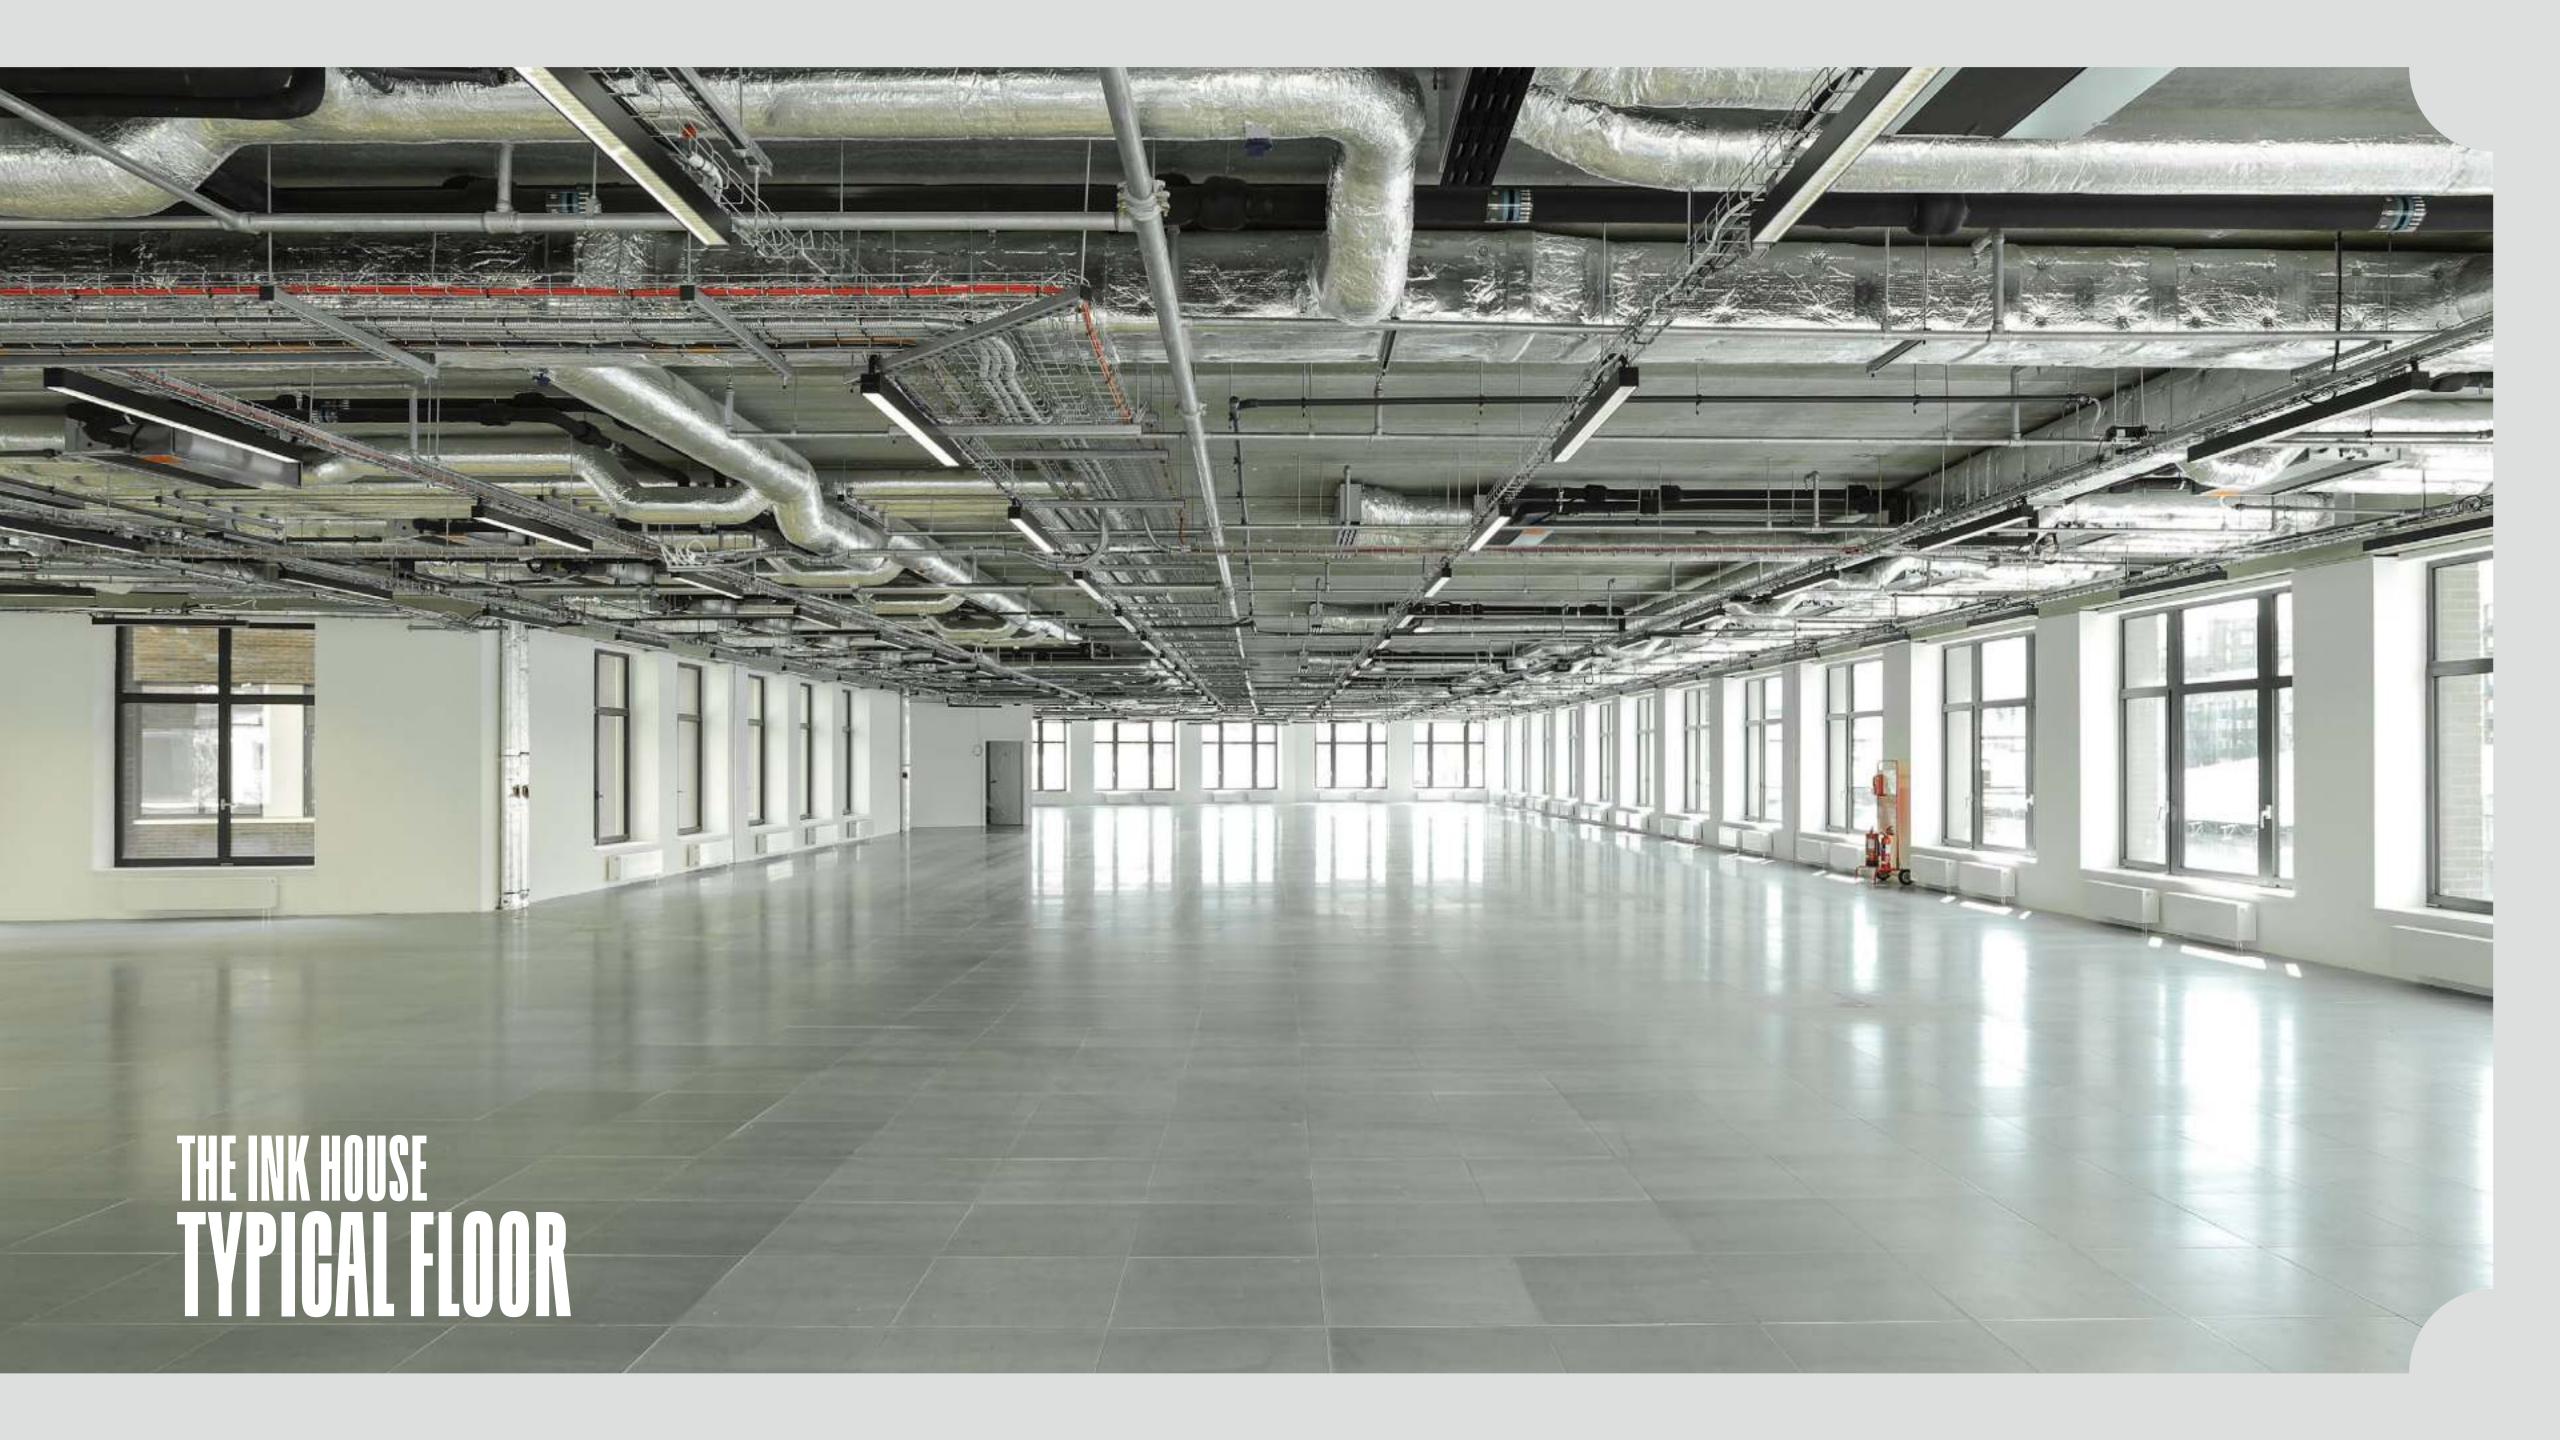

| TERRAGE |
|----------------|--------------|---------|
|                | SQ FT        | SQ FT   |
| 5              | 12,182       |         |
| 4              | 12,182       | 7,960   |
| 3              | 22,371       |         |
| 2              | 22,371       |         |
| 1              | 21,391 (LET) |         |
| G<br>(LOBBY 2) | 3,283        |         |
| G<br>(LOBBY 1) | 708          |         |
| TOTAL          | 94,488       | 7,960   |

## **GROUND FLOOR**



## **1ST FLOOR**





## 4TH & 5TH FLOOR





## GLASS ATRIUM LOBBY

FLOORS

## ROOF GARDENS

PRIVATE/COMMUNAL

PASSENGER LIFTS

## BIO-DIVERSE

**GREEN ROOF** 

The Ink House is a building designed for the modern worker, with a rooftop boasting views across Stratford and the Queen Elizabeth Olympic Park.













| FLOOR | NIA    | TERRAGE |
|-------|--------|---------|
|       | SQ FT  | SQ FT   |
| 5     | 6,023  |         |
| 4     | 5,993  | 5,273   |
| 3     | 18,065 |         |
| 2     | 18,065 |         |
| 1     | 16,912 |         |
| G     | 1,707  |         |
| TOTAL | 66,765 | 5,273   |

## **GROUND FLOOR**



## 2ND & 3RD FLOOR



## **1ST FLOOR**



## **5TH FLOOR**



Colour Works forms the gateway to Sugar House Island. Its generouslysized sixth-floor roof terrace is southfacing, offering a picturesque spot for casual meetings or lunch.

**ROOF TERRACE** 

**FLOORS** 

**PASSENGER** LIFTS

## INTERIOR DESIGNED LOBBY











## **GOLOUR WORKS**

| FLOOR | NIA                  | TERRAGE |
|-------|----------------------|---------|
|       | SQ FT                | SQ FT   |
| 6