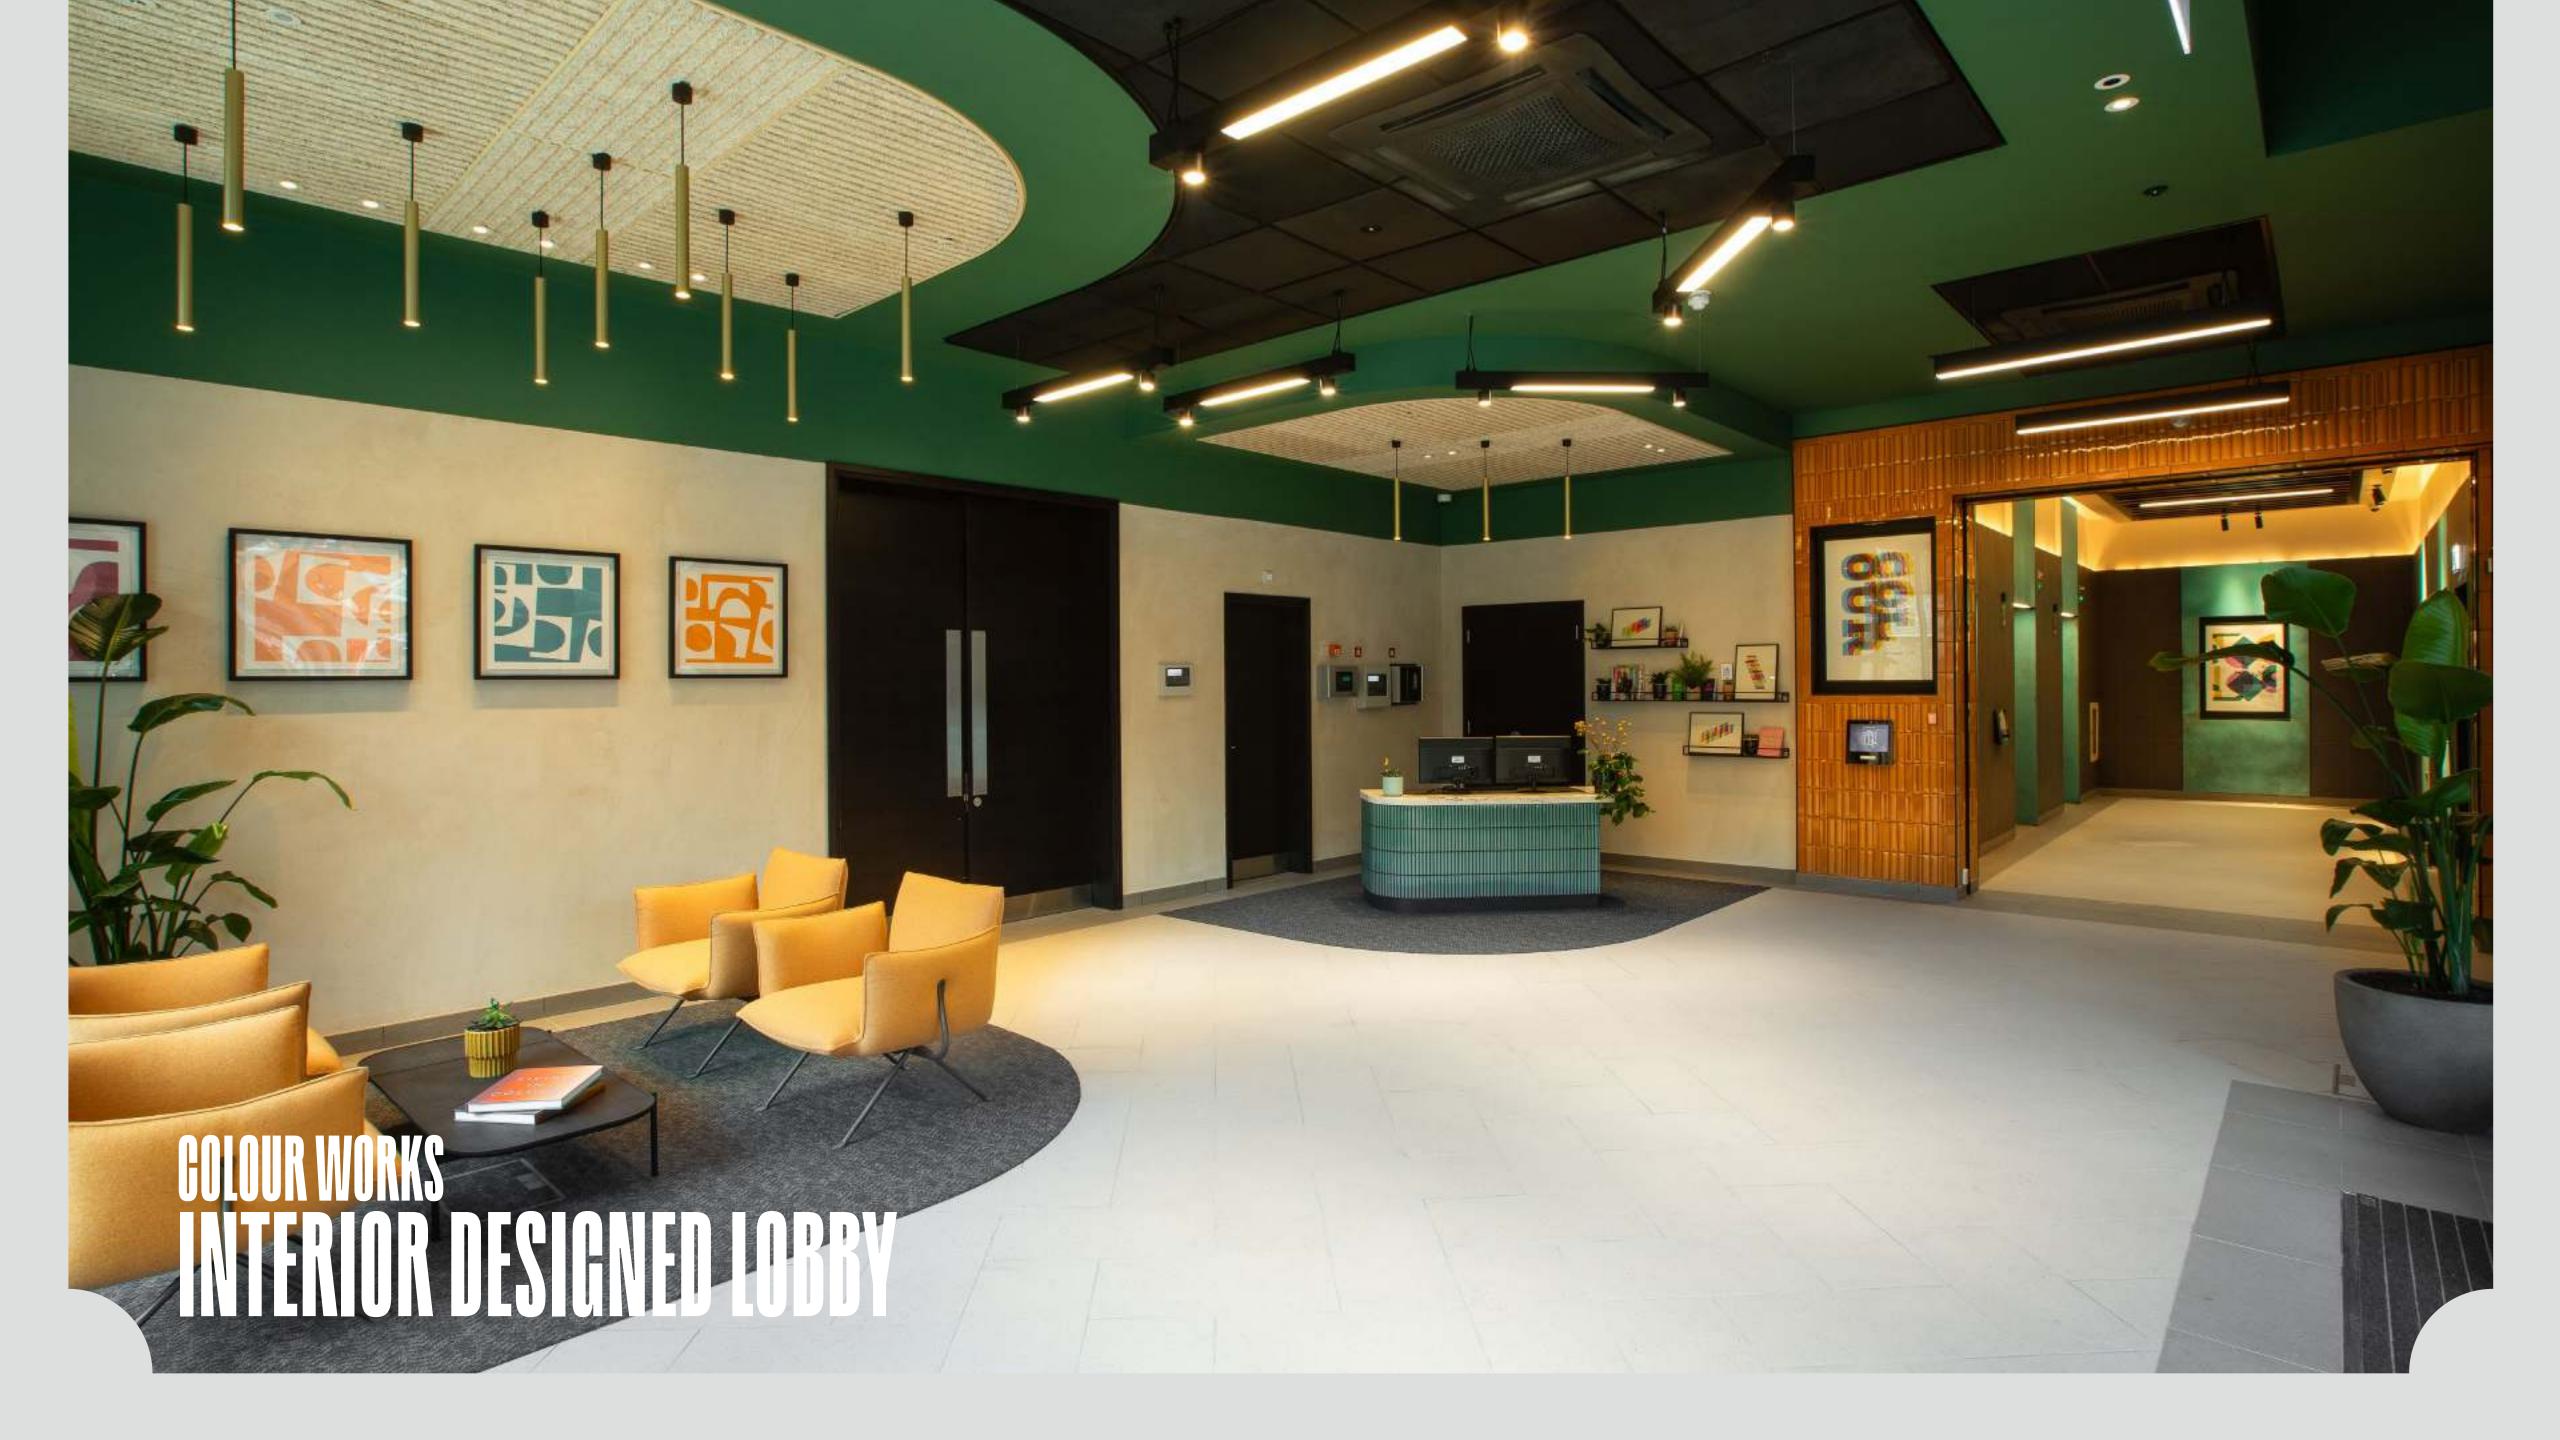

## INTERIOR DESIGNED LOBBY

## **GOLOUR WORKS**

| FLOOR | NIA                  | TERRAGE |
|-------|----------------------|---------|
|       | SQ FT                | SQ FT   |
| 6     | 7,192                | 3,323   |
| 5     | 10,604 (UNDER OFFER) |         |
| 4     | 10,604               |         |
| 3     | 10,604               |         |
| 2     | 10,604               |         |
| 1     | 9,170                |         |
| G     | 731                  |         |
| TOTAL | 59,509               | 3,323   |