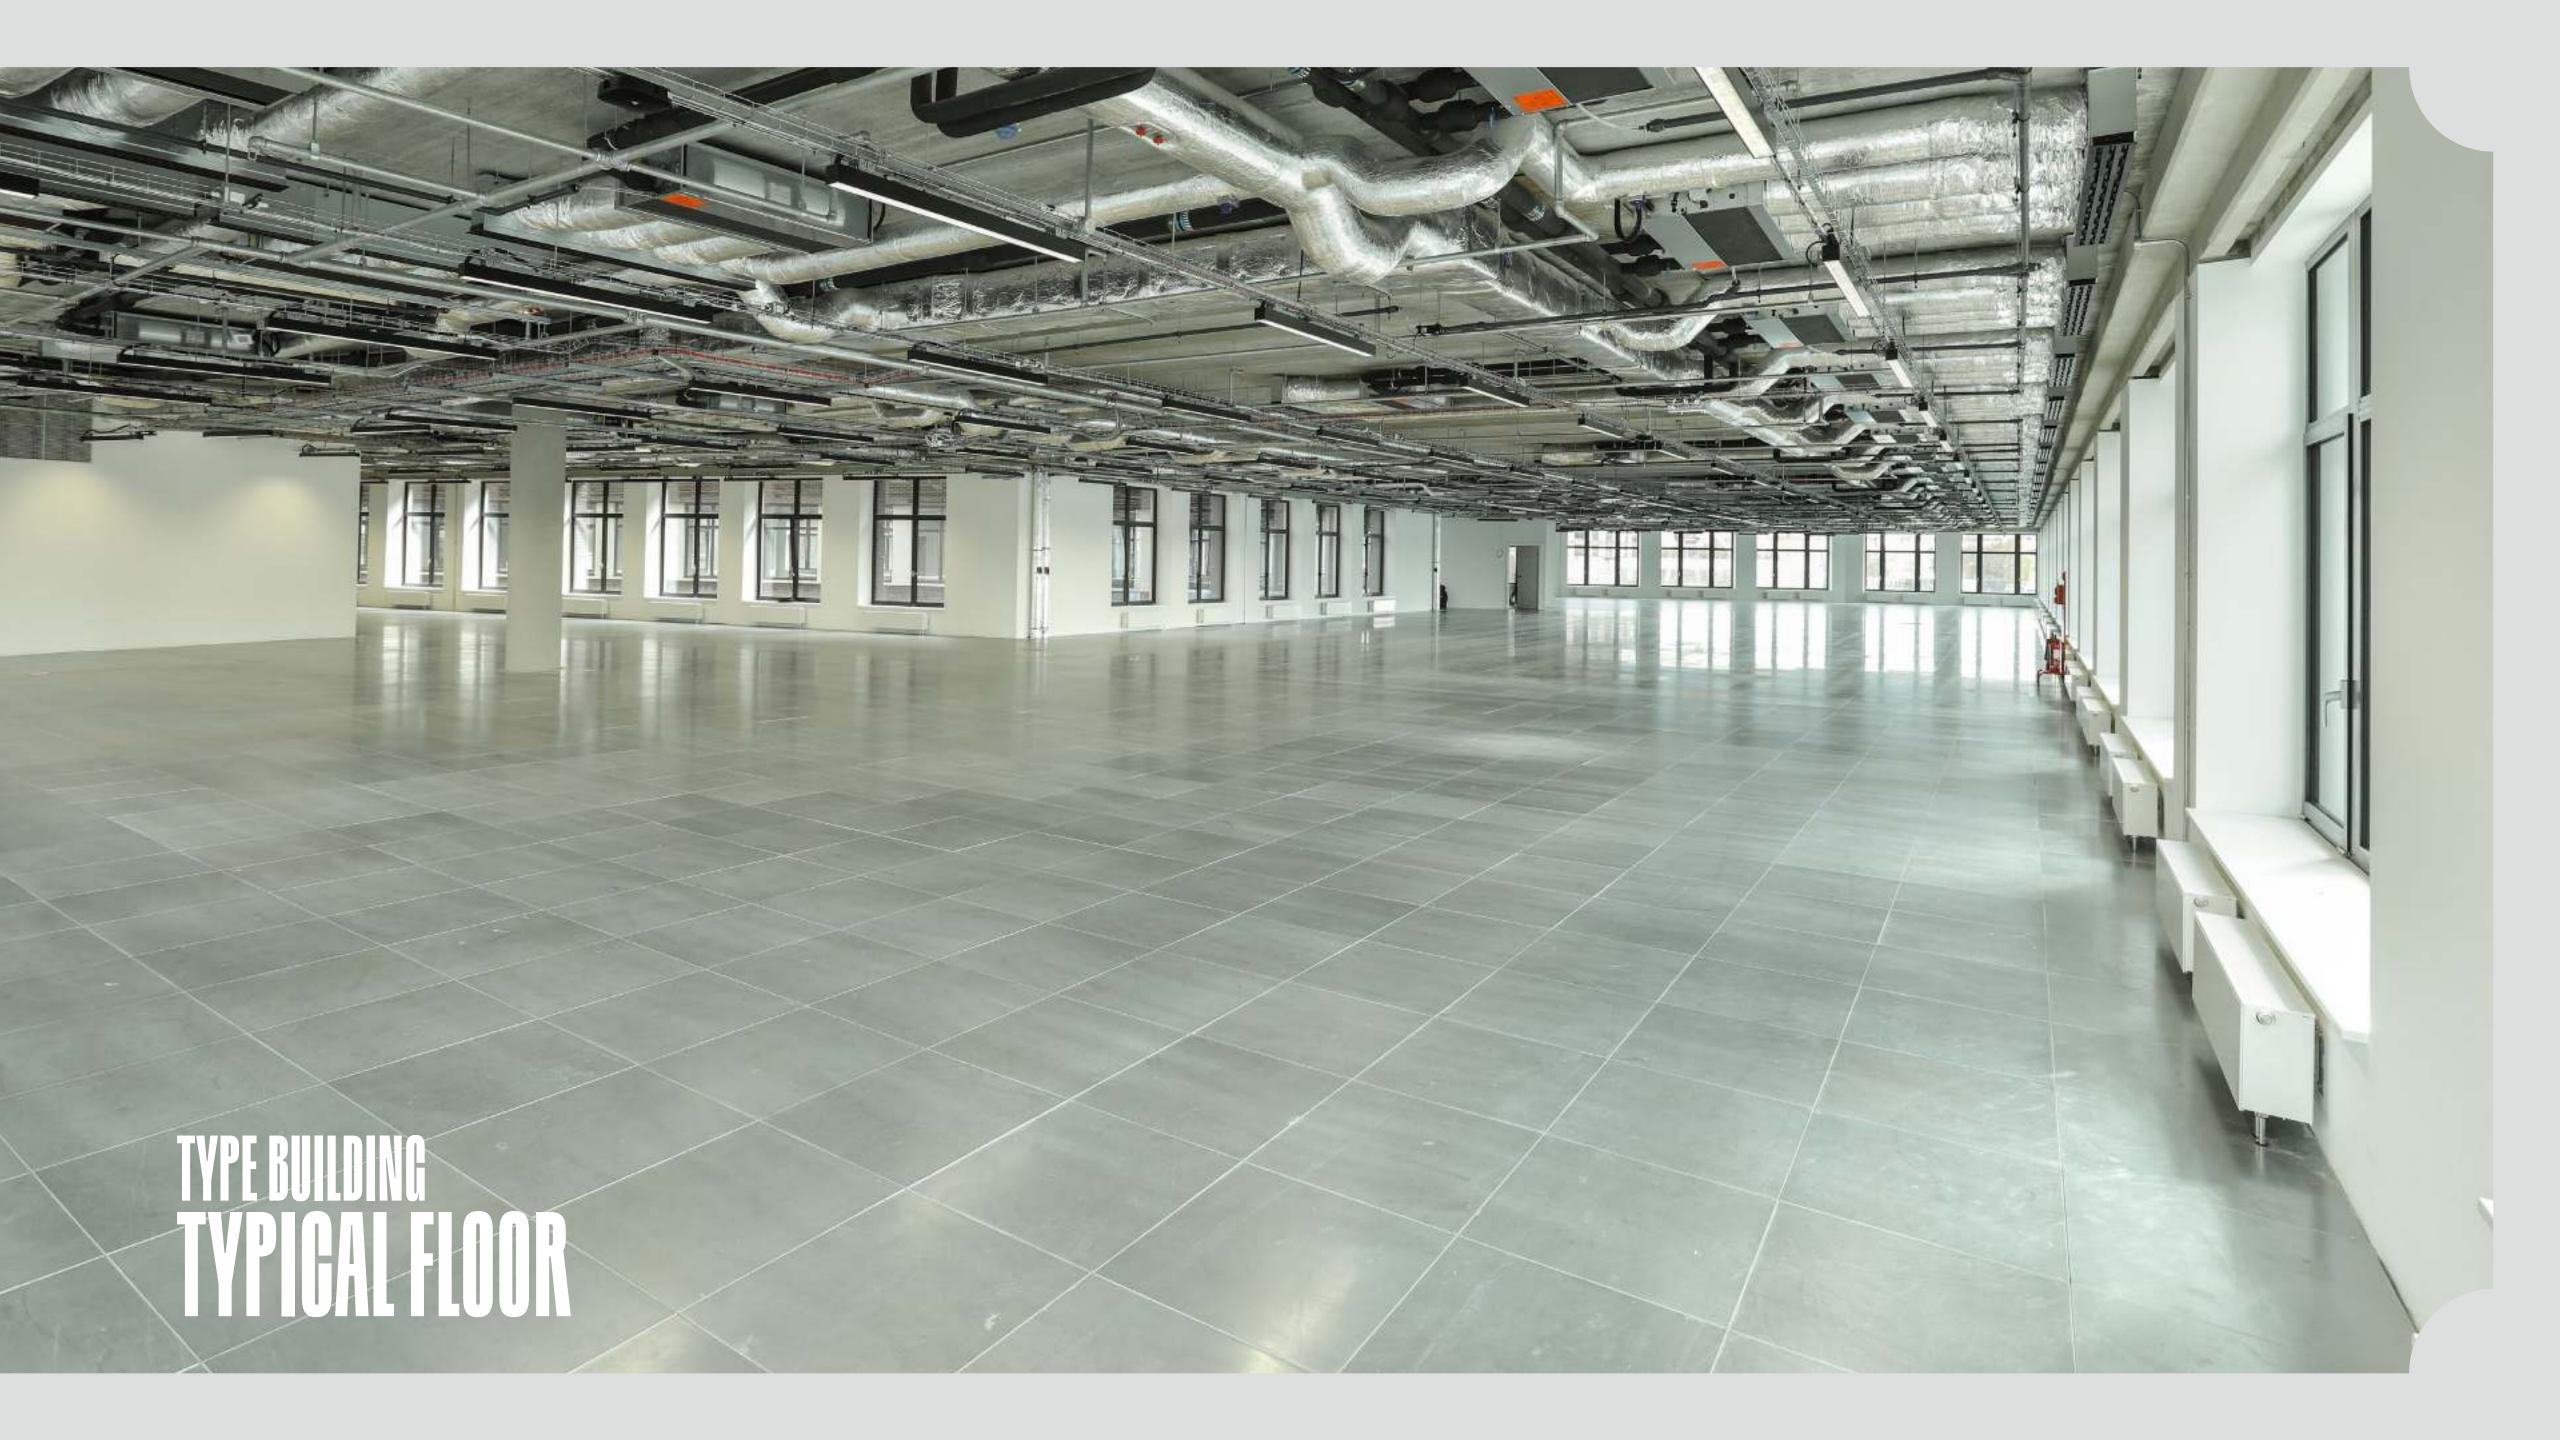

ugh sustainability certifications, interventions and management strategies, we have sought to minimise our impact on the environment.



TARGETING EXCELLENT



BIODIVERSE ROOFS



RENEWABLE ENERGY SOURCE



BEEHIVES



EPC A







# MELLINESS AT ITS GORE

Sugar House Island offers employees easy access to a wealth of green space, nature, arts and activities. Start the day off with a swim at the aquatics centre, stroll down the canal, then catch an after-work show at Stratford Theatre Royal.

# TAMPE BUIL

The largest of the three buildings, Type Building boasts an expansive internal courtyard and two impressive terraces with views across the island – the perfect space for an engaged, forward-thinking workforce to call home.

PASSENGER LIFTS FLOORS

LOBBIES

CENTRAL COURTYARD

















| FLOOR          | NIA          | TERRAGE |
|----------------|--------------|---------|
|                | SQ FT        | SQ FT   |
| 5              | 12,182       |         |
| 4              | 12,182       | 7,960   |
| 3              | 22,371       |         |
| 2              | 22,371       |         |
| 1              | 21,391 (LET) |         |
| G<br>(LOBBY 2) | 3,283        |         |
| G<br>(LOBBY 1) | 708          |         |
| TOTAL          | 94,488       | 7,960   |

## **GROUND FLOOR**



## **1ST FLOOR**





## 4TH & 5TH FLOOR





## GLASS ATRIUM LOBBY

FLOORS

## ROOF GARDENS

PRIVATE/COMMUNAL

PASSENGER LIFTS

## BIO-DIVERSE

**GREEN ROOF** 

The Ink House is a building designed for the modern worker, with a rooftop boasting views across Stratford and the Queen Eliza