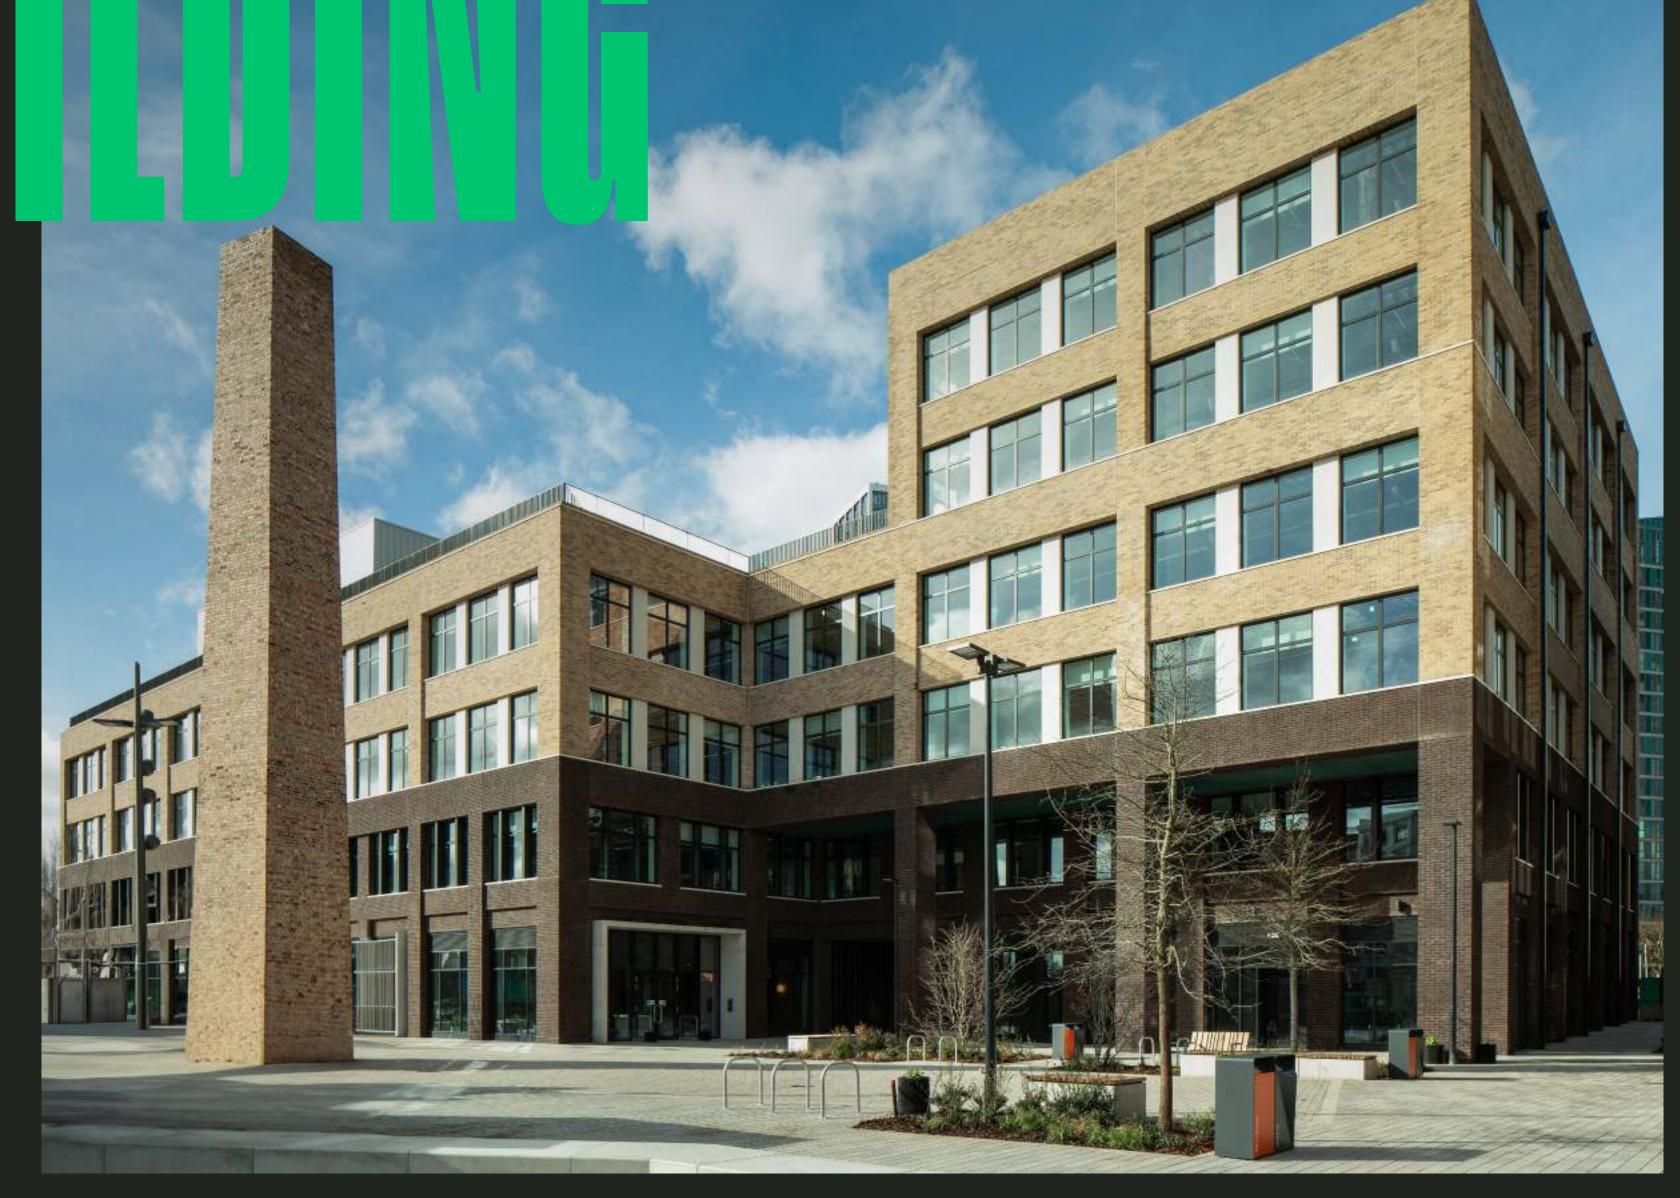

# TAMPE BUIL

The largest of the three buildings, Type Building boasts an expansive internal courtyard and two impressive terraces with views across the island – the perfect space for an engaged, forward-thinking workforce to call home.

PASSENGER LIFTS FLOORS

LOBBIES

CENTRAL COURTYARD

| FLOOR          | NIA          | TERRAGE |
|----------------|--------------|---------|
|                | SQ FT        | SQ FT   |
| 5              | 12,182       |         |
| 4              | 12,182       | 7,960   |
| 3              | 22,371       |         |
| 2              | 22,371       |         |
| 1              | 21,391 (LET) |         |
| G<br>(LOBBY 2) | 3,283        |         |
| G<br>(LOBBY 1) | 708          |         |
| TOTAL          | 94,488       | 7,960   |