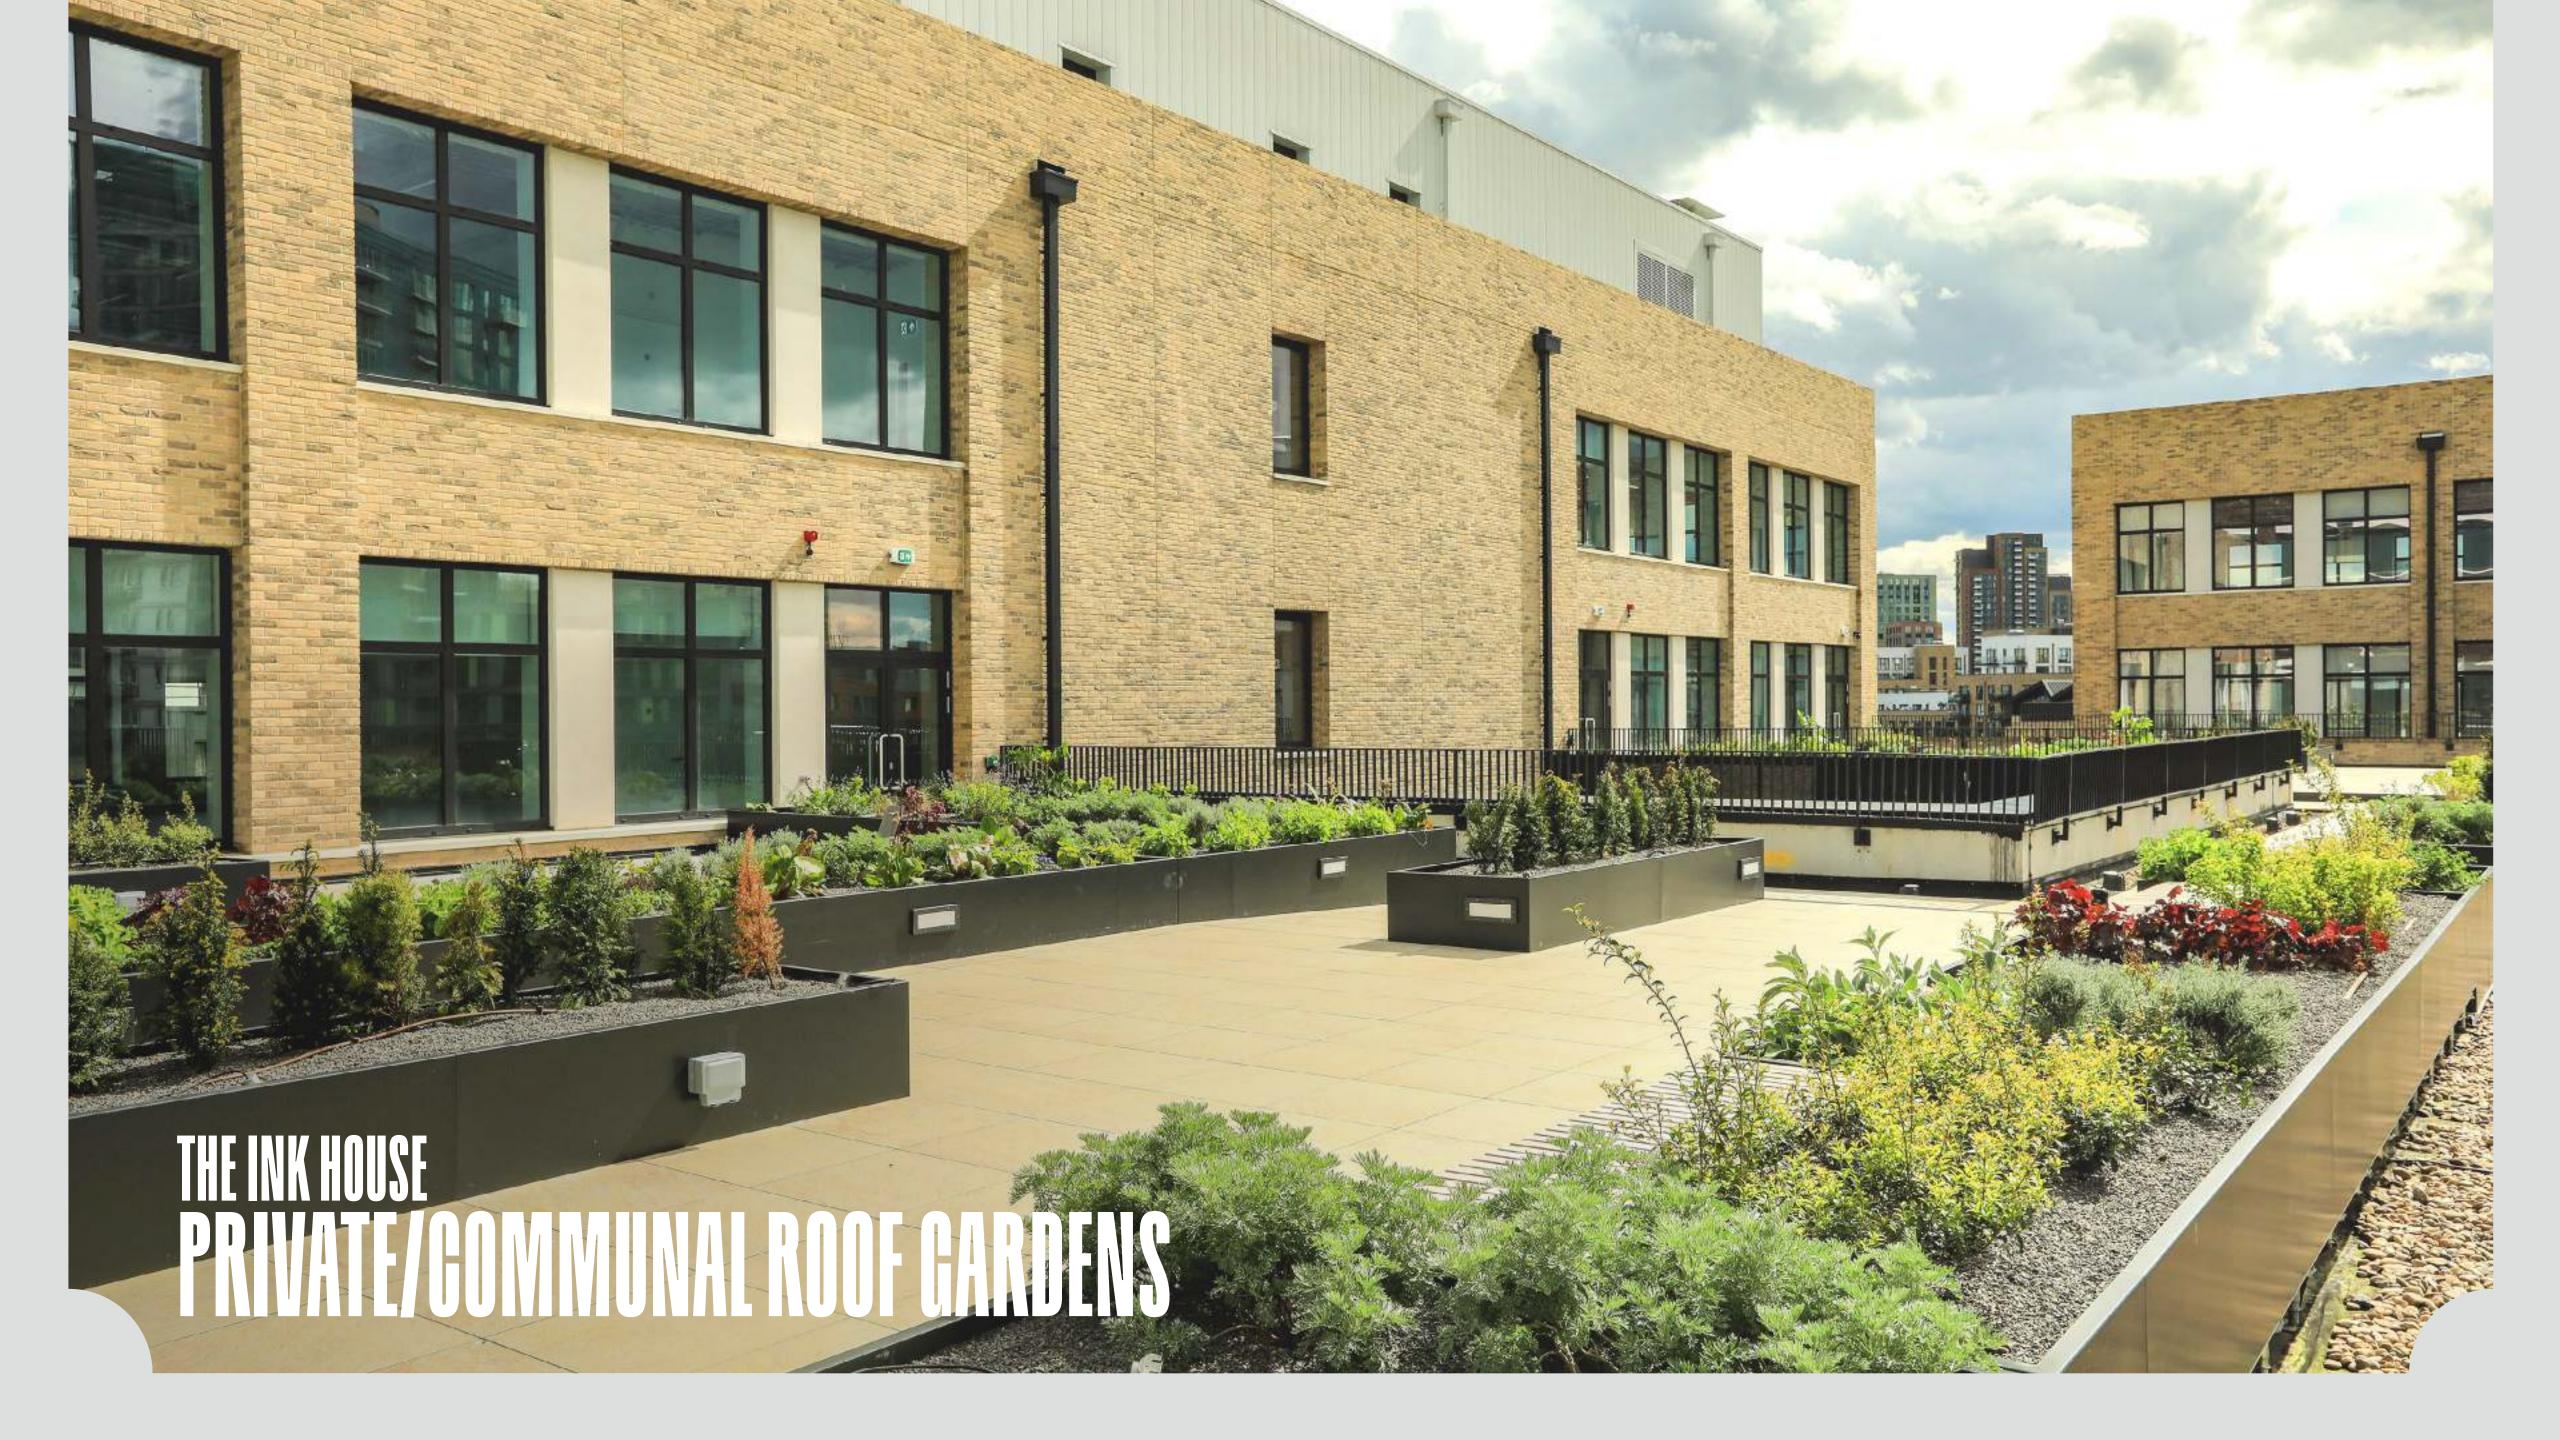

| TERRAGE |
|----------------|--------------|---------|
|                | SQ FT        | SQ FT   |
| 5              | 12,182       |         |
| 4              | 12,182       | 7,960   |
| 3              | 22,371       |         |
| 2              | 22,371       |         |
| 1              | 21,391 (LET) |         |
| G<br>(LOBBY 2) | 3,283        |         |
| G<br>(LOBBY 1) | 708          |         |
| TOTAL          | 94,488       | 7,960   |

## **GROUND FLOOR**



## **1ST FLOOR**





## 4TH & 5TH FLOOR





## GLASS ATRIUM LOBBY

FLOORS

## ROOF GARDENS

PRIVATE/COMMUNAL

PASSENGER LIFTS

## BIO-DIVERSE

**GREEN ROOF** 

The Ink House is a building designed for the modern worker, with a rooftop boasting views across Stratford and the Queen Elizabeth Olympic Park.













| FLOOR | NIA    | TERRAGE |
|-------|--------|---------|
|       | SQ FT  | SQ FT   |
| 5     | 6,023  |         |
| 4     | 5,993  | 5,273   |
| 3     | 18,065 |         |
| 2     | 18,065 |         |
| 1     | 16,912 |         |
| G     | 1,707  |         |
| TOTAL | 66,765 | 5,273   |

## **GROUND FLOOR**



## 2ND & 3RD FLOOR



## **1ST FLOOR**



## **5TH FLOOR**



Colour Works forms the gateway to Sugar House Island. Its generouslysized sixth-floor roof terrace is southfacing, offering a picturesque spot for casual meetings or lunch.

**ROOF TERRACE** 

**FLOORS** 

**PASSENGER** LIFTS

## INTERIOR DESIGNED LOBBY











## **GOLOUR WORKS**

| FLOOR | NIA                  | TERRAGE |
|-------|----------------------|---------|
|       | SQ FT                | SQ FT   |
| 6