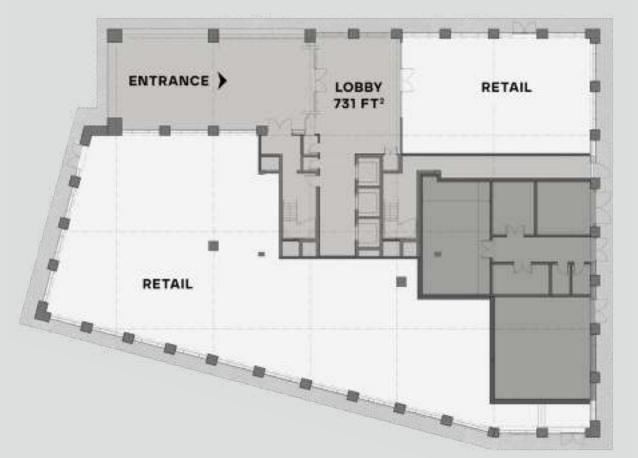

# **5TH FLOOR**



Colour Works forms the gateway to Sugar House Island. Its generouslysized sixth-floor roof terrace is southfacing, offering a picturesque spot for casual meetings or lunch.

**ROOF TERRACE** 

**FLOORS** 

**PASSENGER** LIFTS

## INTERIOR DESIGNED LOBBY











## **GOLOUR WORKS**

| FLOOR | NIA                  | TERRAGE |
|-------|----------------------|---------|
|       | SQ FT                | SQ FT   |
| 6     | 7,192                | 3,323   |
| 5     | 10,604 (UNDER OFFER) |         |
| 4     | 10,604               |         |
| 3     | 10,604               |         |
| 2     | 10,604               |         |
| 1     | 9,170                |         |
| G     | 731                  |         |
| TOTAL | 59,509               | 3,323   |

## **GROUND FLOOR**



## **TYPICAL FLOOR**





## **6TH FLOOR**









250 SECURE **CYCLE SPACES** 



28 SHOWERS & CHANGING **FACILITIES** 



**SECURE PARKING BY SEPARATE NEGOTIATION** 







## JIHIE-UF-HE-HI









# SPECIFICATION & TECHNOLOGY

The Chimney Walk offices are targeting BREEAM Excellent with flexible floorplates, usable windows and energy-efficient facilities.





























## RIGA VILNIUS WARSAW **BRUSSELS BUCHAREST** MARSEILLE Offices Homes Hotels Other

# HILL OF THE STATE OF THE STATE

## VASTINT

Vastint is an international real estate organisation with over 30 years of experience. The goal of Vastint is to create long-term value through property investments. The cornerstones of our operations are the management of portfolio properties and the development of commerci