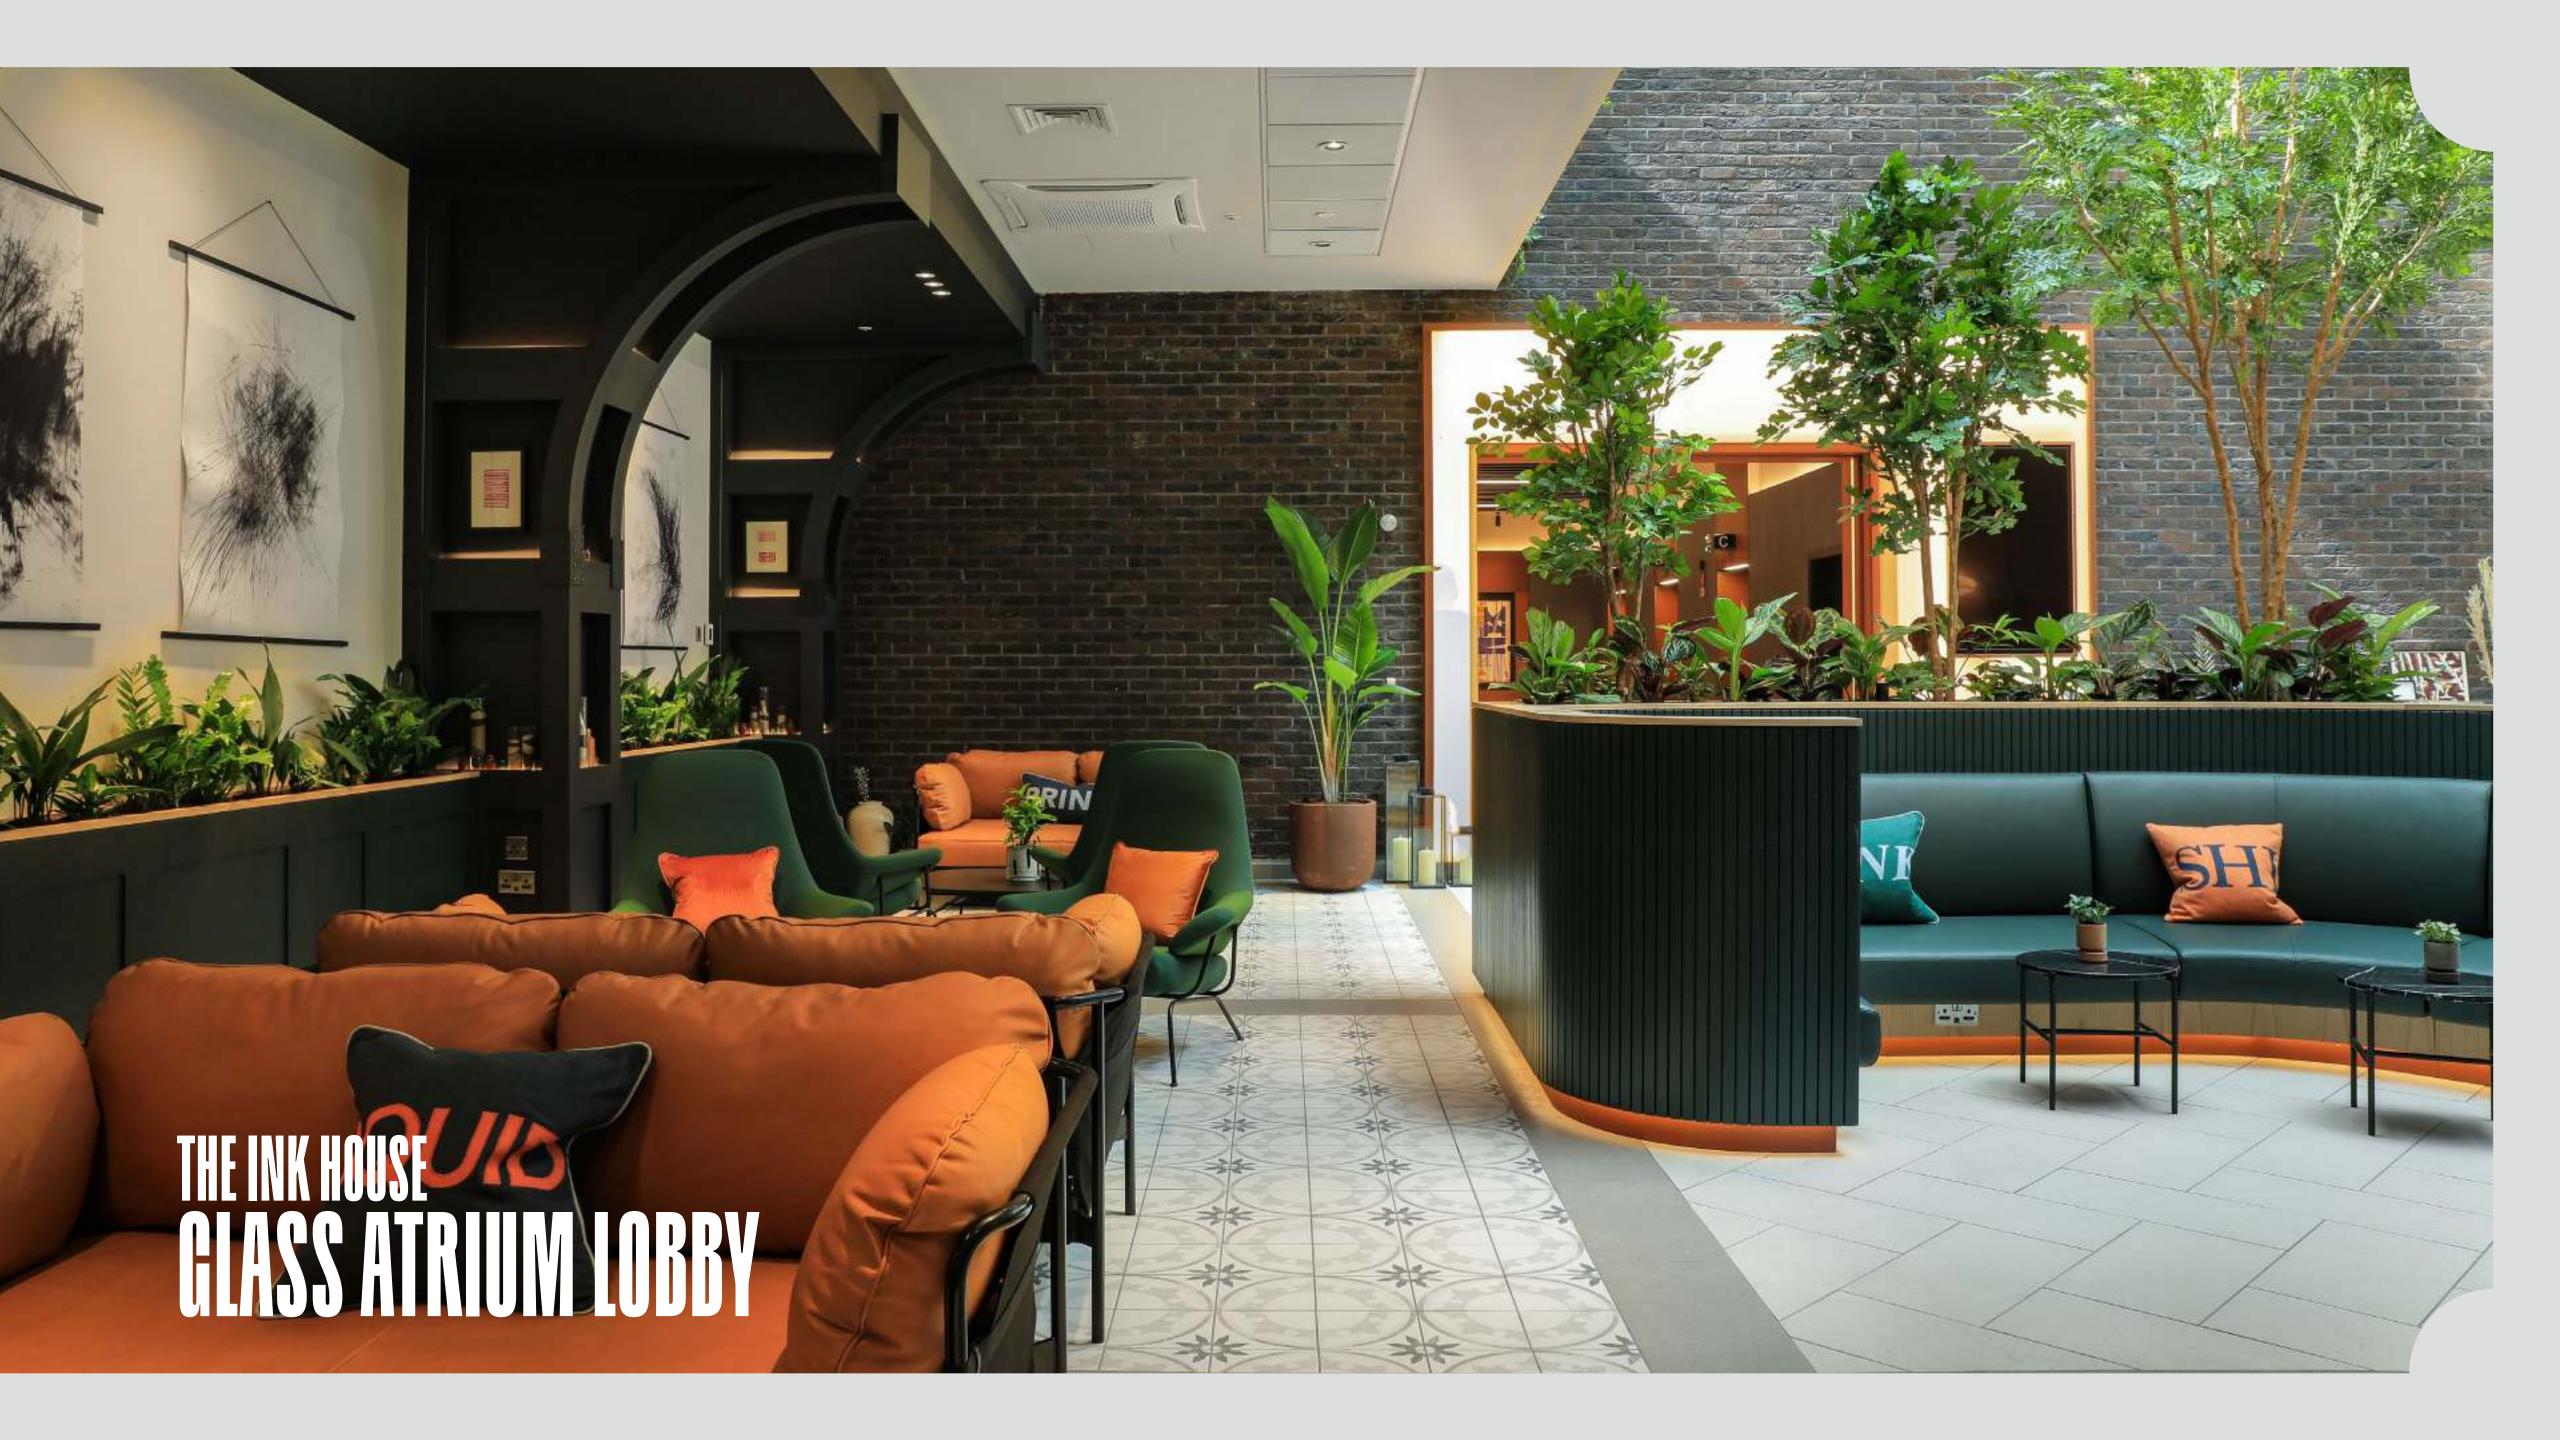

IA          | TERRAGE |
|----------------|--------------|---------|
|                | SQ FT        | SQ FT   |
| 5              | 12,182       |         |
| 4              | 12,182       | 7,960   |
| 3              | 22,371       |         |
| 2              | 22,371       |         |
| 1              | 21,391 (LET) |         |
| G<br>(LOBBY 2) | 3,283        |         |
| G<br>(LOBBY 1) | 708          |         |
| TOTAL          | 94,488       | 7,960   |

## **GROUND FLOOR**



## **1ST FLOOR**





## 4TH & 5TH FLOOR





## GLASS ATRIUM LOBBY

FLOORS

## ROOF GARDENS

PRIVATE/COMMUNAL

PASSENGER LIFTS

## BIO-DIVERSE

**GREEN ROOF** 

The Ink House is a building designed for the modern worker, with a rooftop boasting views across Stratford and the Queen Elizabeth Olympic Park.













| FLOOR | NIA    | TERRAGE |
|-------|--------|---------|
|       | SQ FT  | SQ FT   |
| 5     | 6,023  |         |
| 4     | 5,993  | 5,273   |
| 3     | 18,065 |         |
| 2     | 18,065 |         |
| 1     | 16,912 |         |
| G     | 1,707  |         |
| TOTAL | 66,765 | 5,273   |

## **GROUND FLOOR**



## 2ND & 3RD FLOOR



## **1ST FLOOR**



## **5TH FLOOR**



Colour Works forms the gateway to Sugar House Island. Its generouslysized sixth-floor roof terrace is southfacing, offering a picturesque spot for casual meetings or lunch.

**ROOF TERRACE** 

**FLOORS** 

**PASSENGER** LIFTS

## INTERIOR DESIGNED LOBBY











## **GOLOUR WORKS**

| FLOOR | NIA                  | TERRAGE |
|-------|----------------------|---------|
|       | SQ FT                | SQ FT   |
|