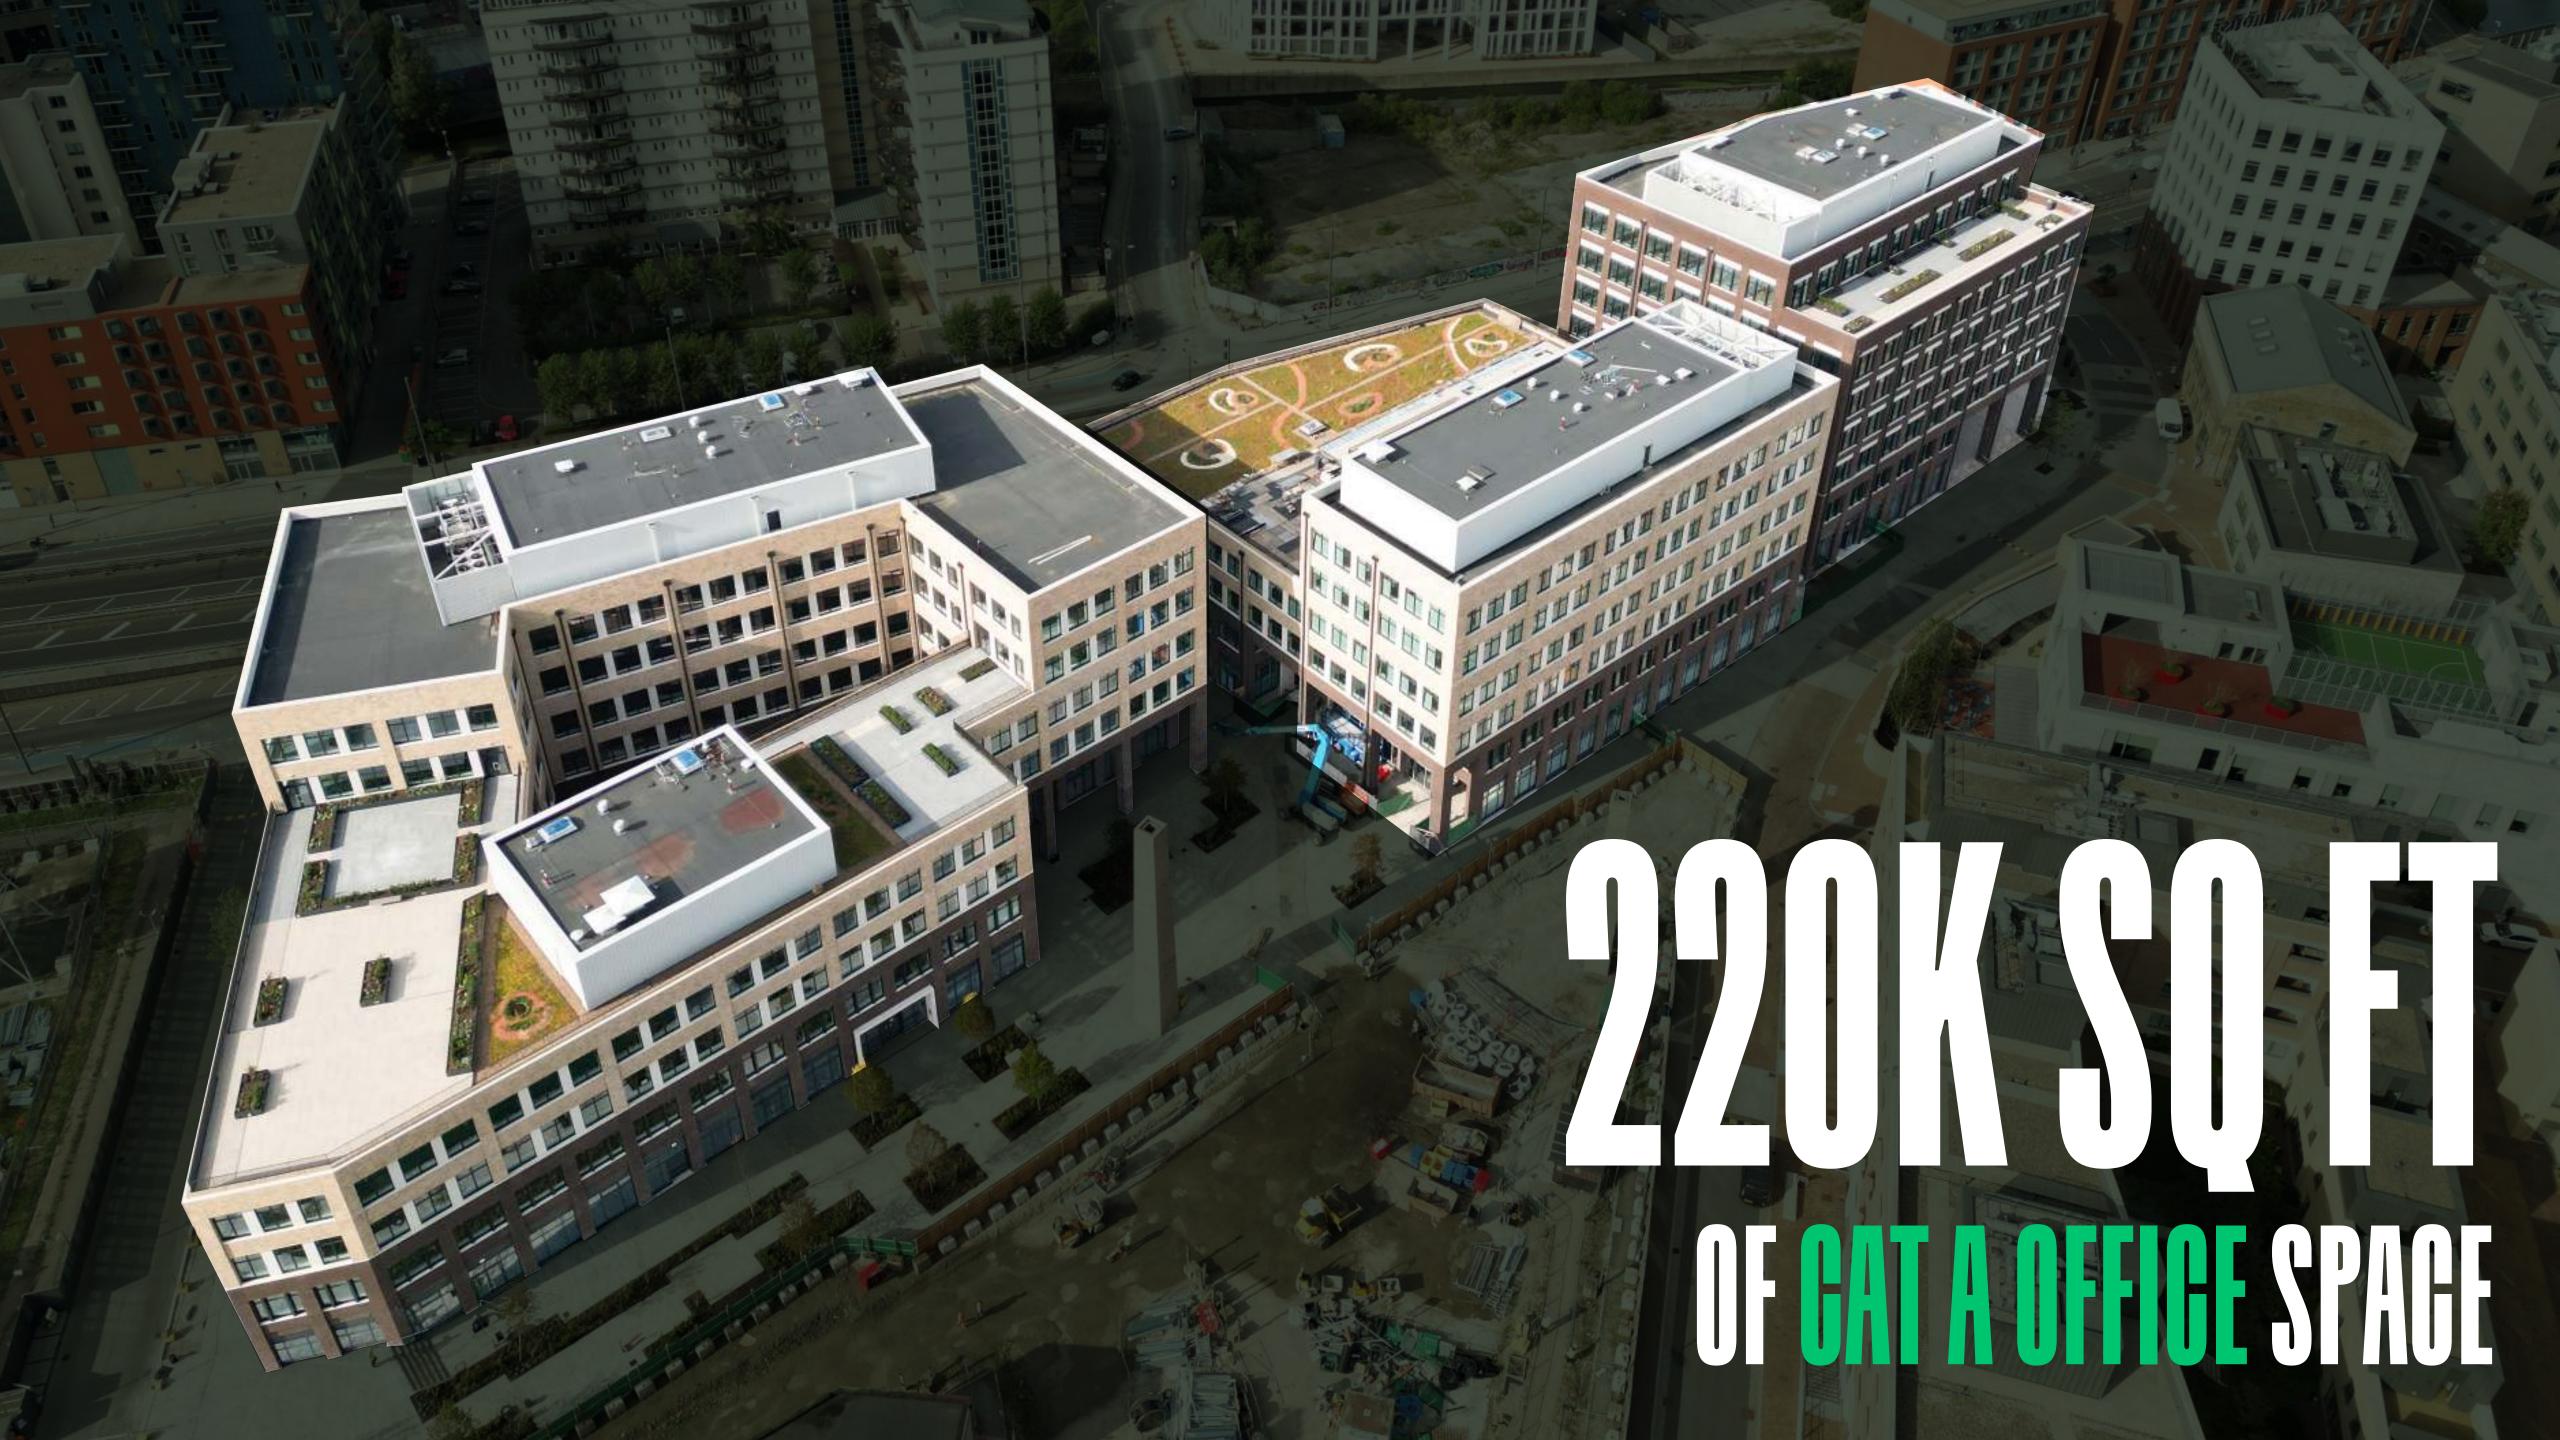

# TAMPE BUIL

The largest of the three buildings, Type Building boasts an expansive internal courtyard and two impressive terraces with views across the island – the perfect space for an engaged, forward-thinking workforce to call home.

PASSENGER LIFTS FLOORS

LOBBIES

CENTRAL COURTYARD

| FLOOR          | NIA          | TERRAGE |
|----------------|--------------|---------|
|                | SQ FT        | SQ FT   |
| 5              | 12,182       |         |
| 4              | 12,182       | 7,960   |
| 3              | 22,371       |         |
| 2              | 22,371       |         |
| 1              | 21,391 (LET) |         |
| G<br>(LOBBY 2) | 3,283        |         |
| G<br>(LOBBY 1) | 708          |         |
| TOTAL          | 94,488       | 7,960   |