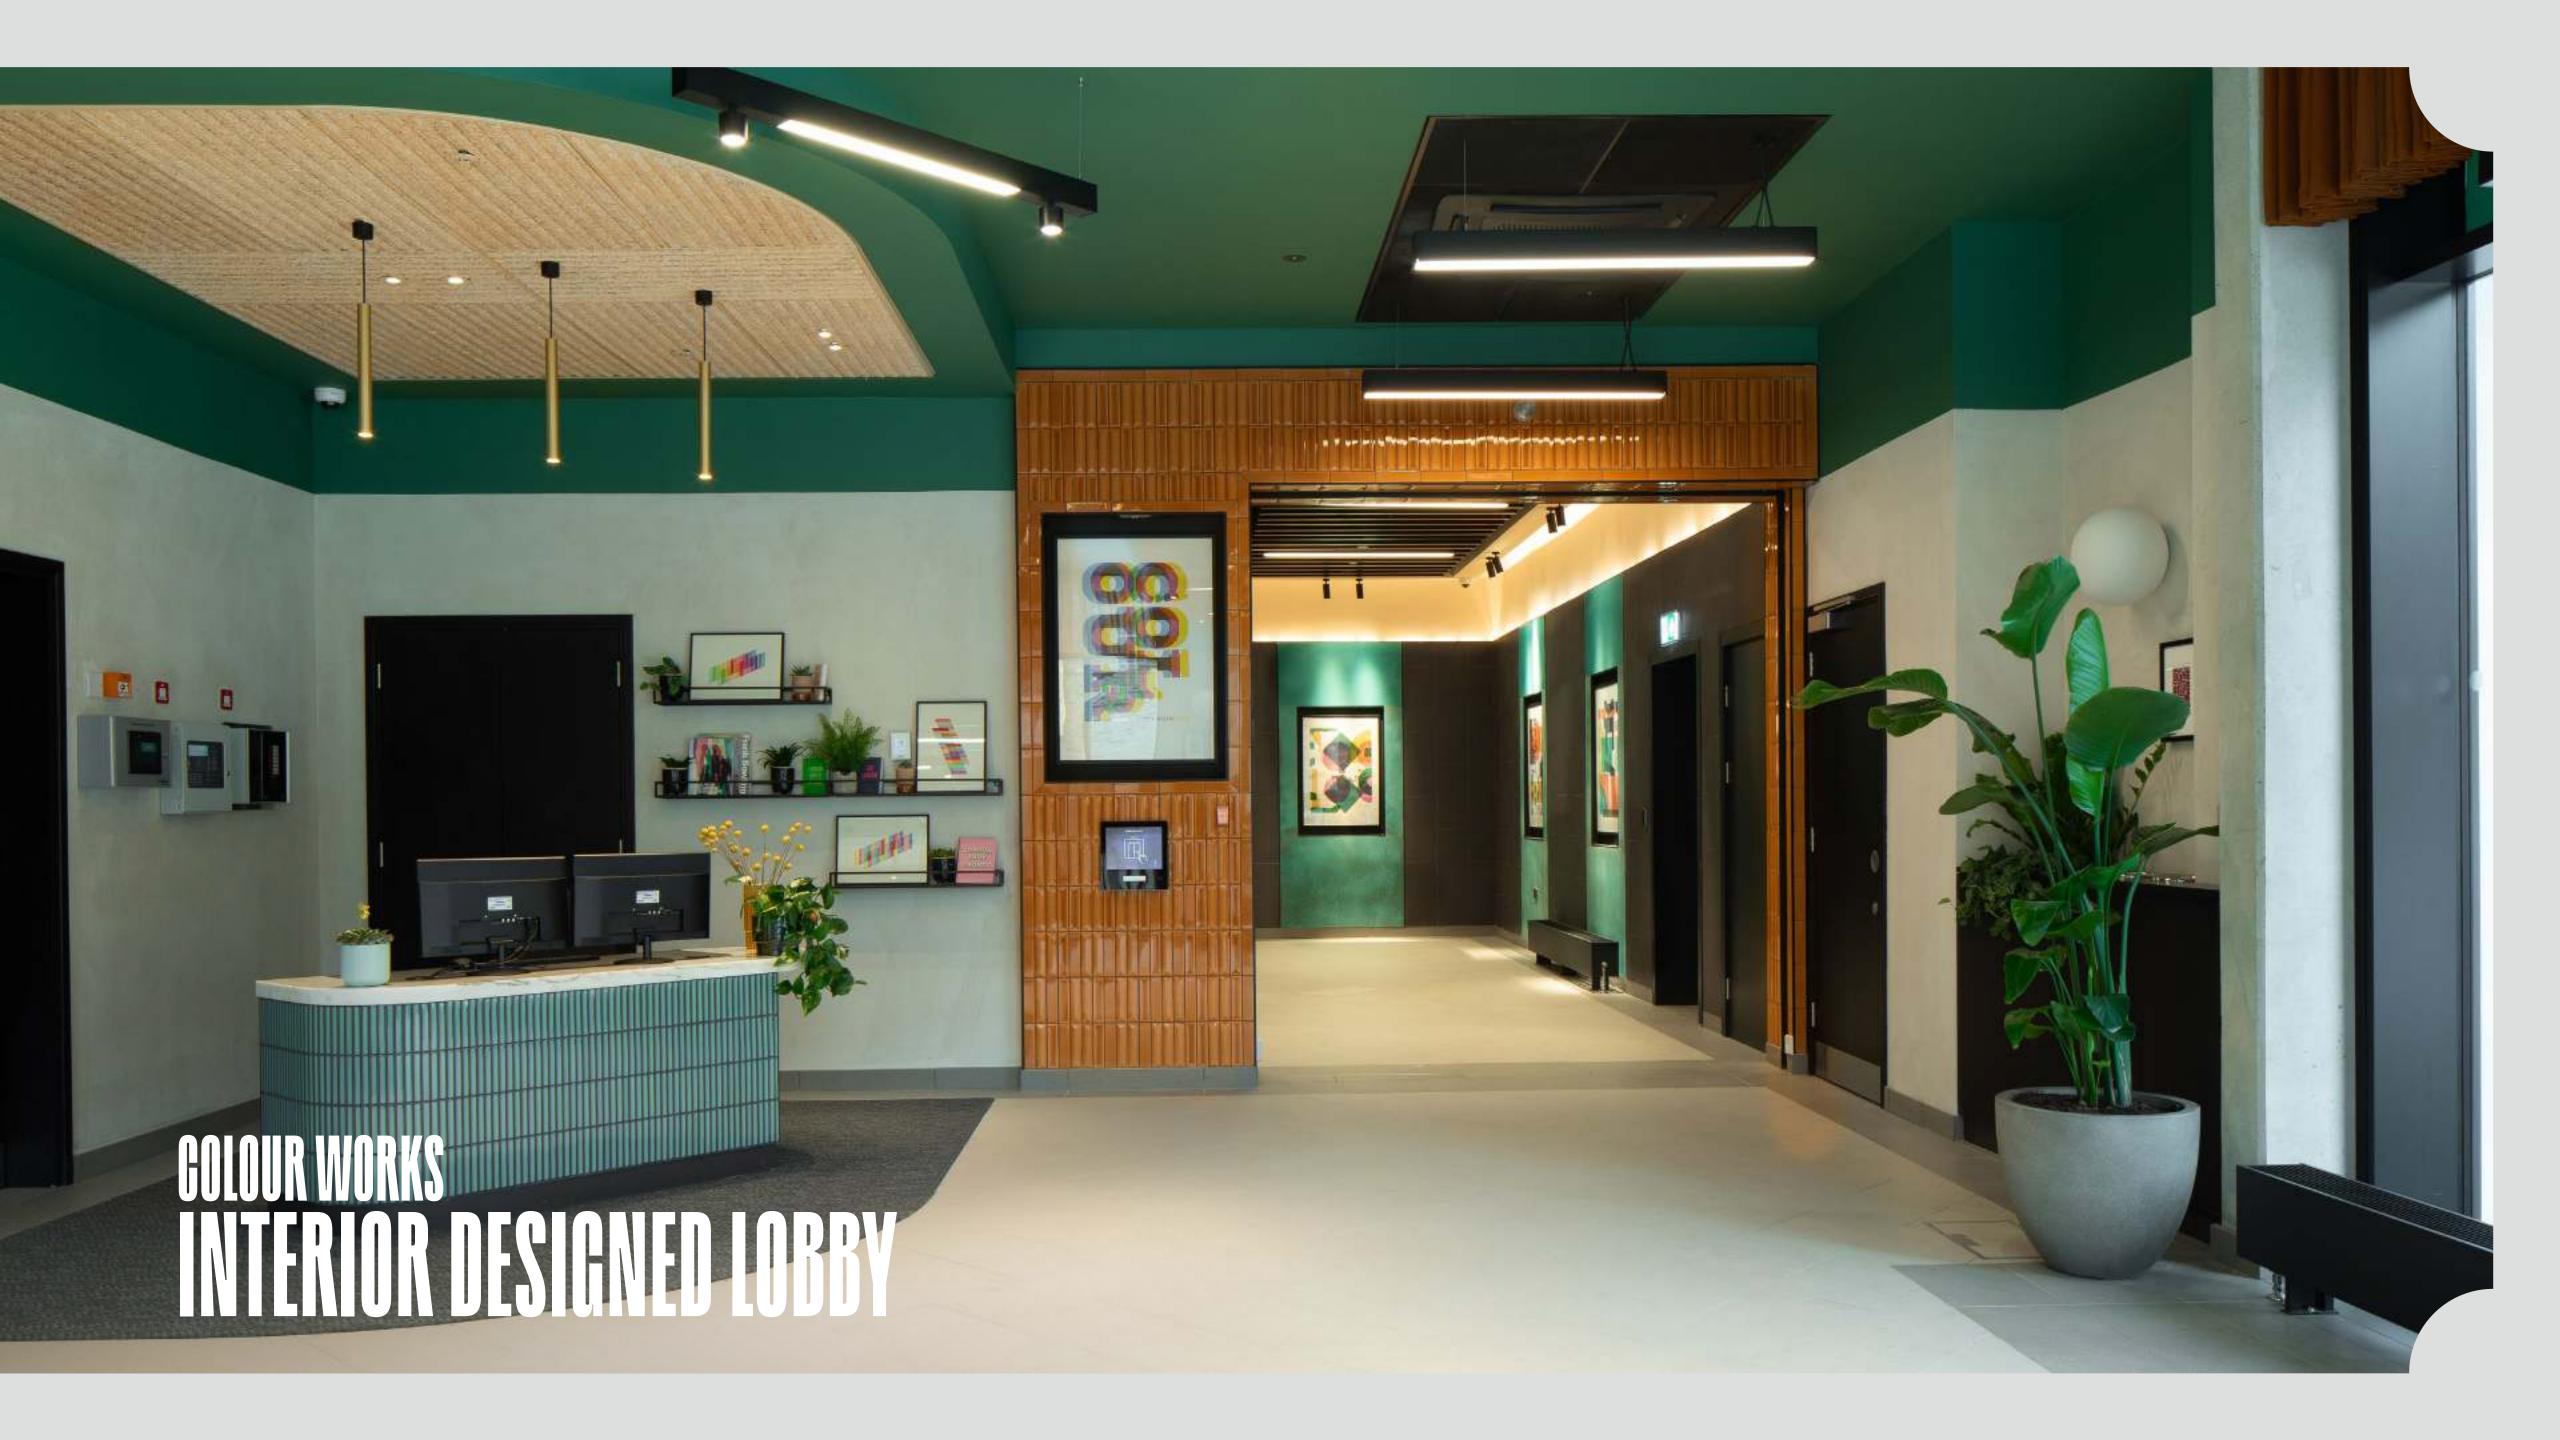

## INTERIOR DESIGNED LOBBY

## **GOLOUR WORKS**

| FLOOR | NIA                  | TERRAGE |
|-------|----------------------|---------|
|       | SQ FT                | SQ FT   |
| 6     | 7,192                | 3,323   |
| 5     | 10,604 (UNDER OFFER) |         |
| 4     | 10,604               |         |
| 3     | 10,604               |         |
| 2     | 10,604               |         |
| 1     | 9,170                |         |
| G     | 731                  |         |
| TOTAL | 59,509               | 3,323   |