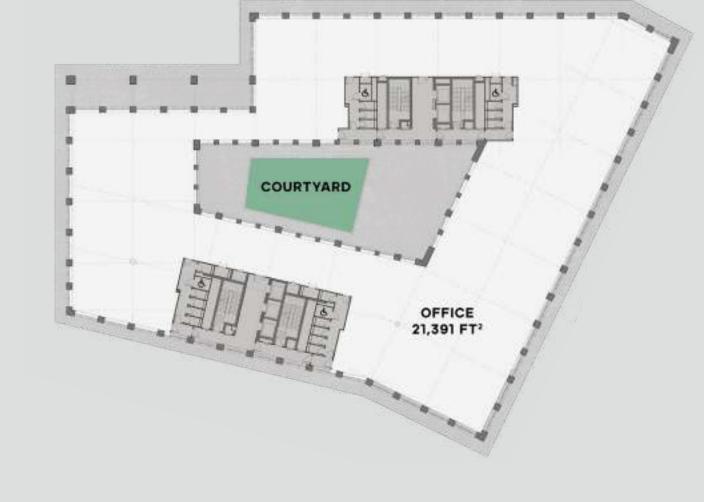

# TAMPE BUIL

The largest of the three buildings, Type Building boasts an expansive internal courtyard and two impressive terraces with views across the island – the perfect space for an engaged, forward-thinking workforce to call home.

PASSENGER LIFTS FLOORS

LOBBIES

CENTRAL COURTYARD

| FLOOR          | NIA          | TERRAGE |
|----------------|--------------|---------|
|                | SQ FT        | SQ FT   |
| 5              | 12,182       |         |
| 4              | 12,182       | 7,960   |
| 3              | 22,371       |         |
| 2              | 22,371       |         |
| 1              | 21,391 (LET) |         |
| G<br>(LOBBY 2) | 3,283        |         |
| G<br>(LOBBY 1) | 708          |         |
| TOTAL          | 94,488       | 7,960   |

## **1ST FLOOR**