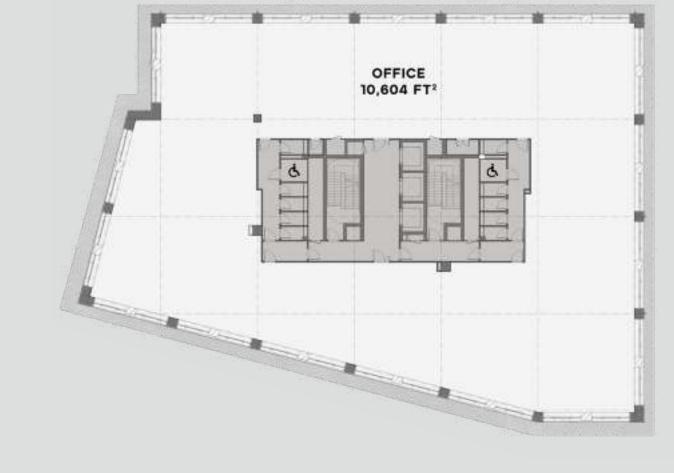

## **GOLOUR WORKS**

| FLOOR | NIA                  | TERRAGE |
|-------|----------------------|---------|
|       | SQ FT                | SQ FT   |
| 6     | 7,192                | 3,323   |
| 5     | 10,604 (UNDER OFFER) |         |
| 4     | 10,604               |         |
| 3     | 10,604               |         |
| 2     | 10,604               |         |
| 1     | 9,170                |         |
| G     | 731                  |         |
| TOTAL | 59,509               | 3,323   |

## **TYPICAL FLOOR**