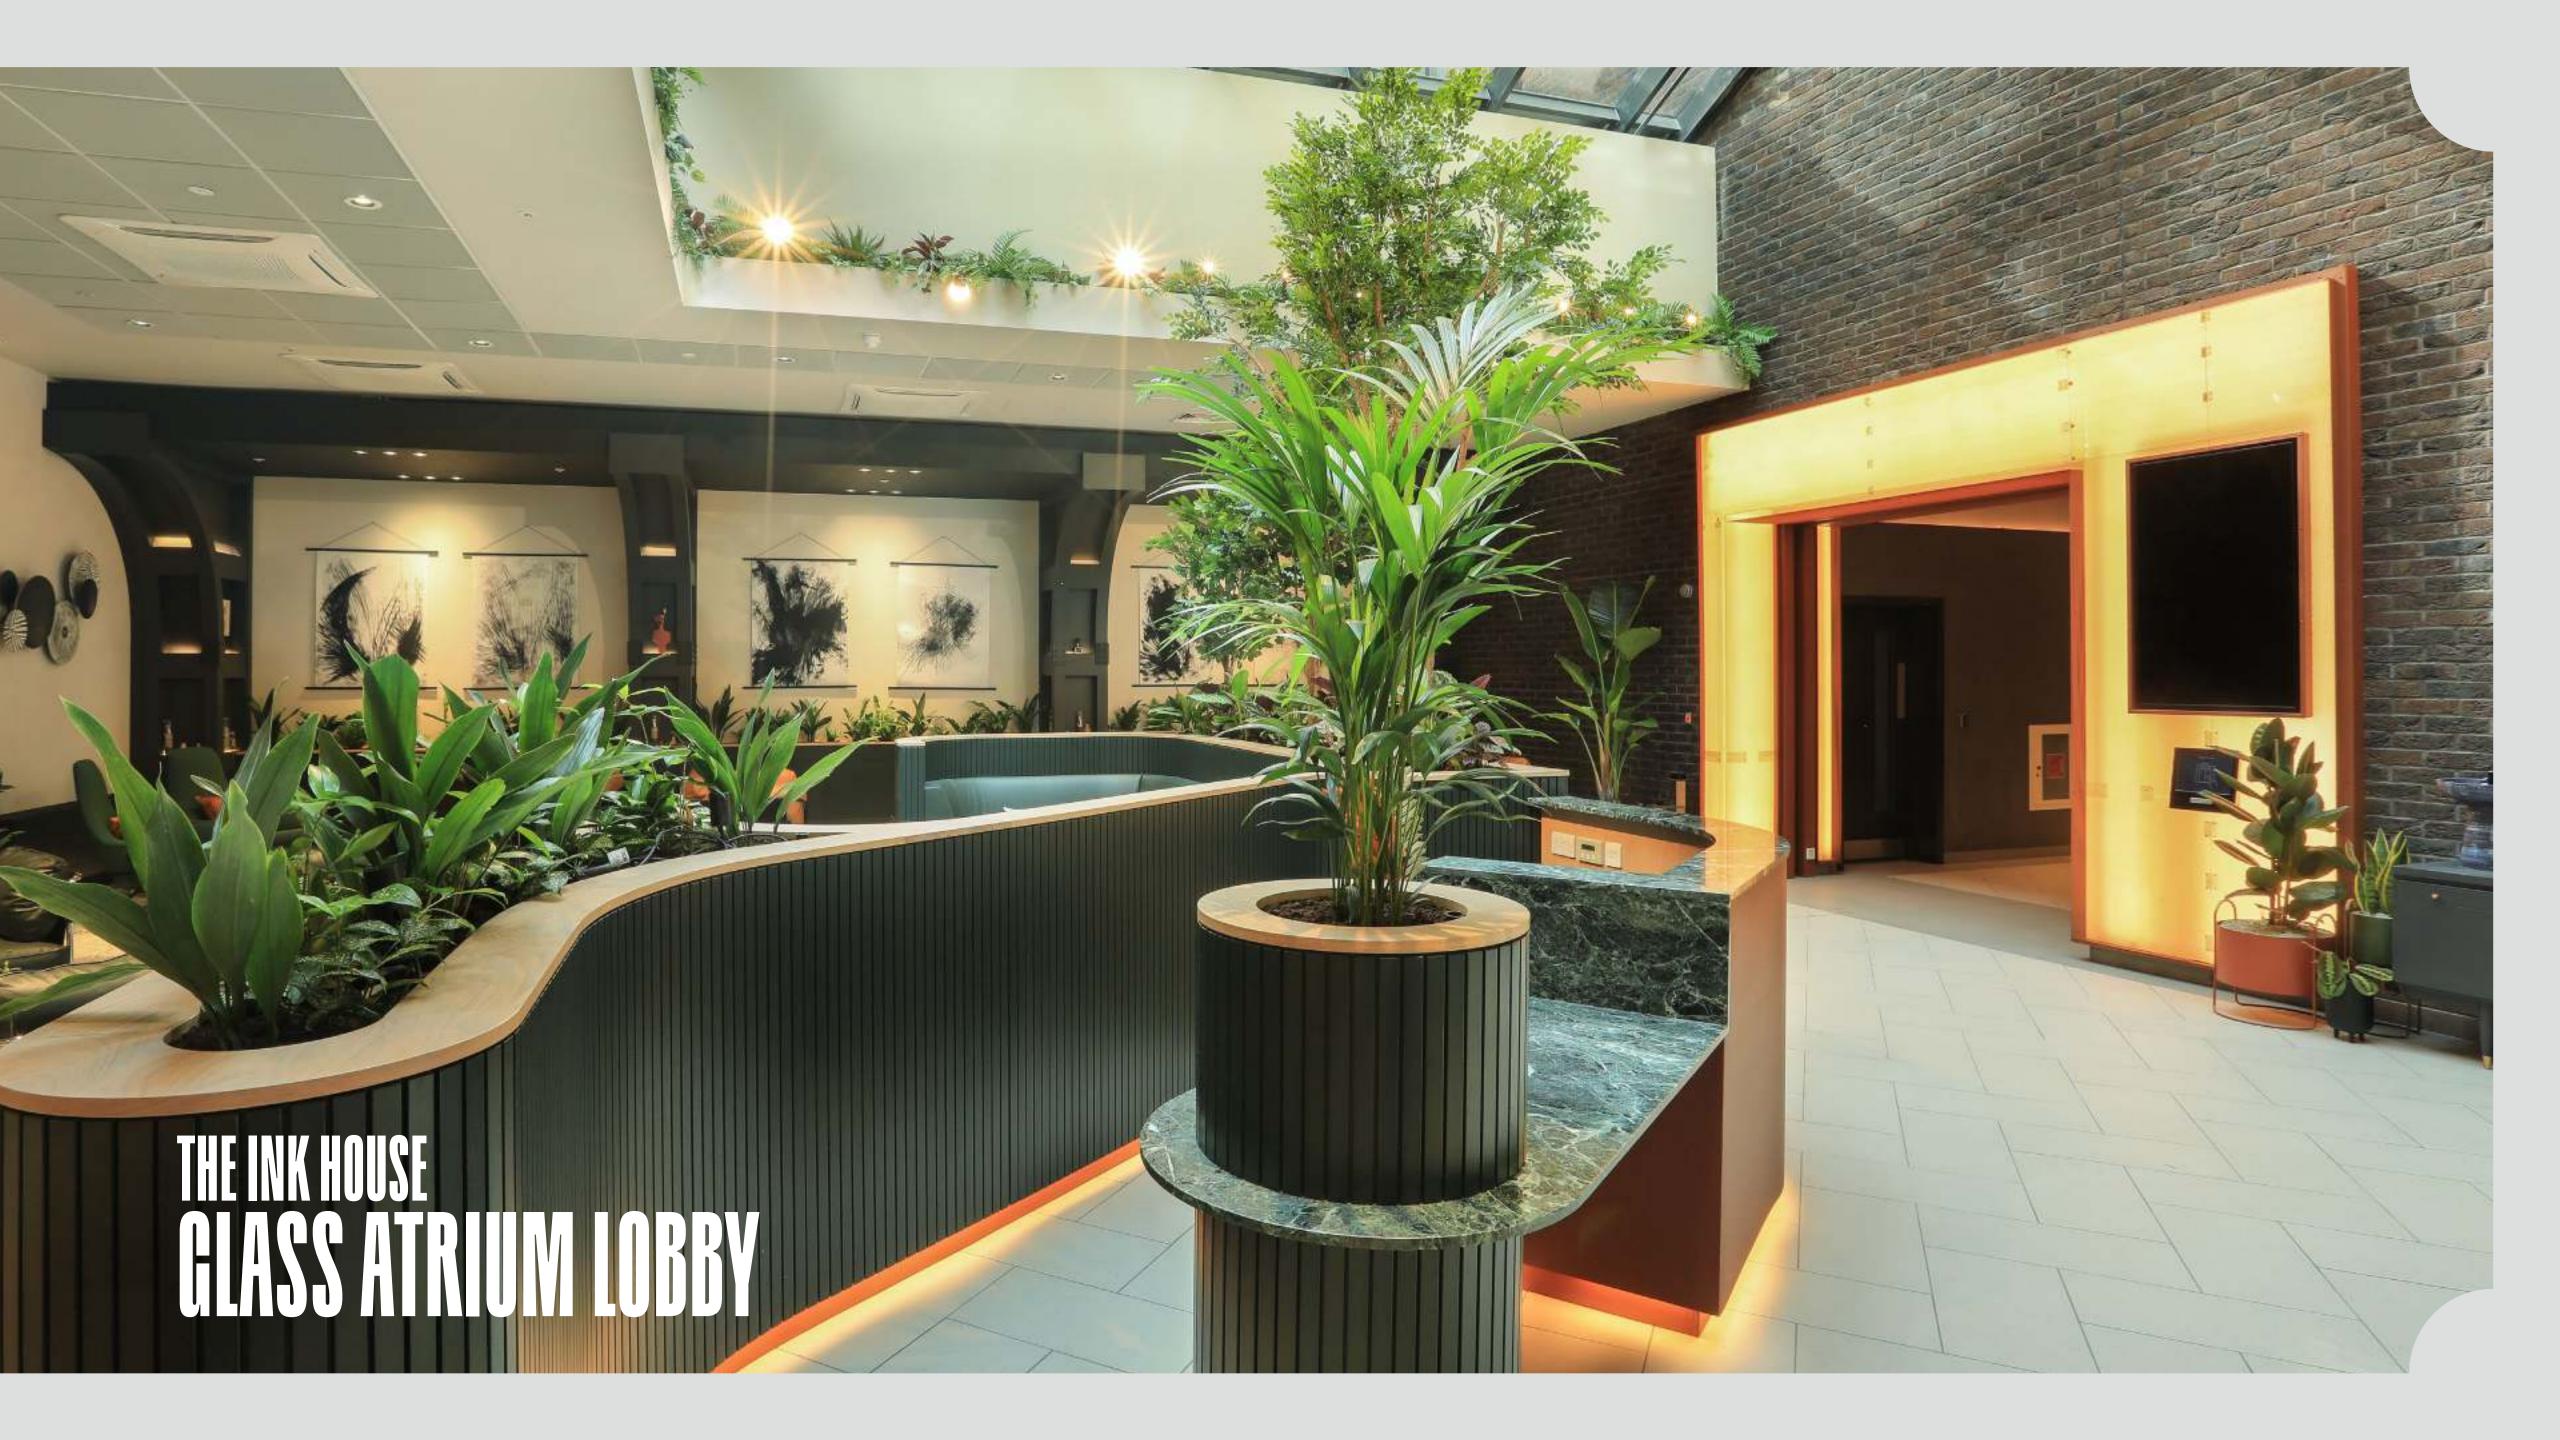

| NIA          | TERRAGE |
|----------------|--------------|---------|
|                | SQ FT        | SQ FT   |
| 5              | 12,182       |         |
| 4              | 12,182       | 7,960   |
| 3              | 22,371       |         |
| 2              | 22,371       |         |
| 1              | 21,391 (LET) |         |
| G<br>(LOBBY 2) | 3,283        |         |
| G<br>(LOBBY 1) | 708          |         |
| TOTAL          | 94,488       | 7,960   |

## **GROUND FLOOR**



## **1ST FLOOR**





## 4TH & 5TH FLOOR





## GLASS ATRIUM LOBBY

FLOORS

## ROOF GARDENS

PRIVATE/COMMUNAL

PASSENGER LIFTS

## BIO-DIVERSE

**GREEN ROOF** 

The Ink House is a building designed for the modern worker, with a rooftop boasting views across Stratford and the Queen Elizabeth Olympic Park.













| FLOOR | NIA    | TERRAGE |
|-------|--------|---------|
|       | SQ FT  | SQ FT   |
| 5     | 6,023  |         |
| 4     | 5,993  | 5,273   |
| 3     | 18,065 |         |
| 2     | 18,065 |         |
| 1     | 16,912 |         |
| G     | 1,707  |         |
| TOTAL | 66,765 | 5,273   |

## **GROUND FLOOR**



## 2ND & 3RD FLOOR



## **1ST FLOOR**



## **5TH FLOOR**



Colour Works forms the gateway to Sugar House Island. Its generouslysized sixth-floor roof terrace is southfacing, offering a picturesque spot for casual meetings or lunch.

**ROOF TERRACE** 

**FLOORS** 

**PASSENGER** LIFTS

## INTERIOR DESIGNED LOBBY











## **GOLOUR WORKS**

| FLOOR | NIA                  | TERRAGE |
|-------|----------------------|---------|
|       | SQ FT                | SQ FT