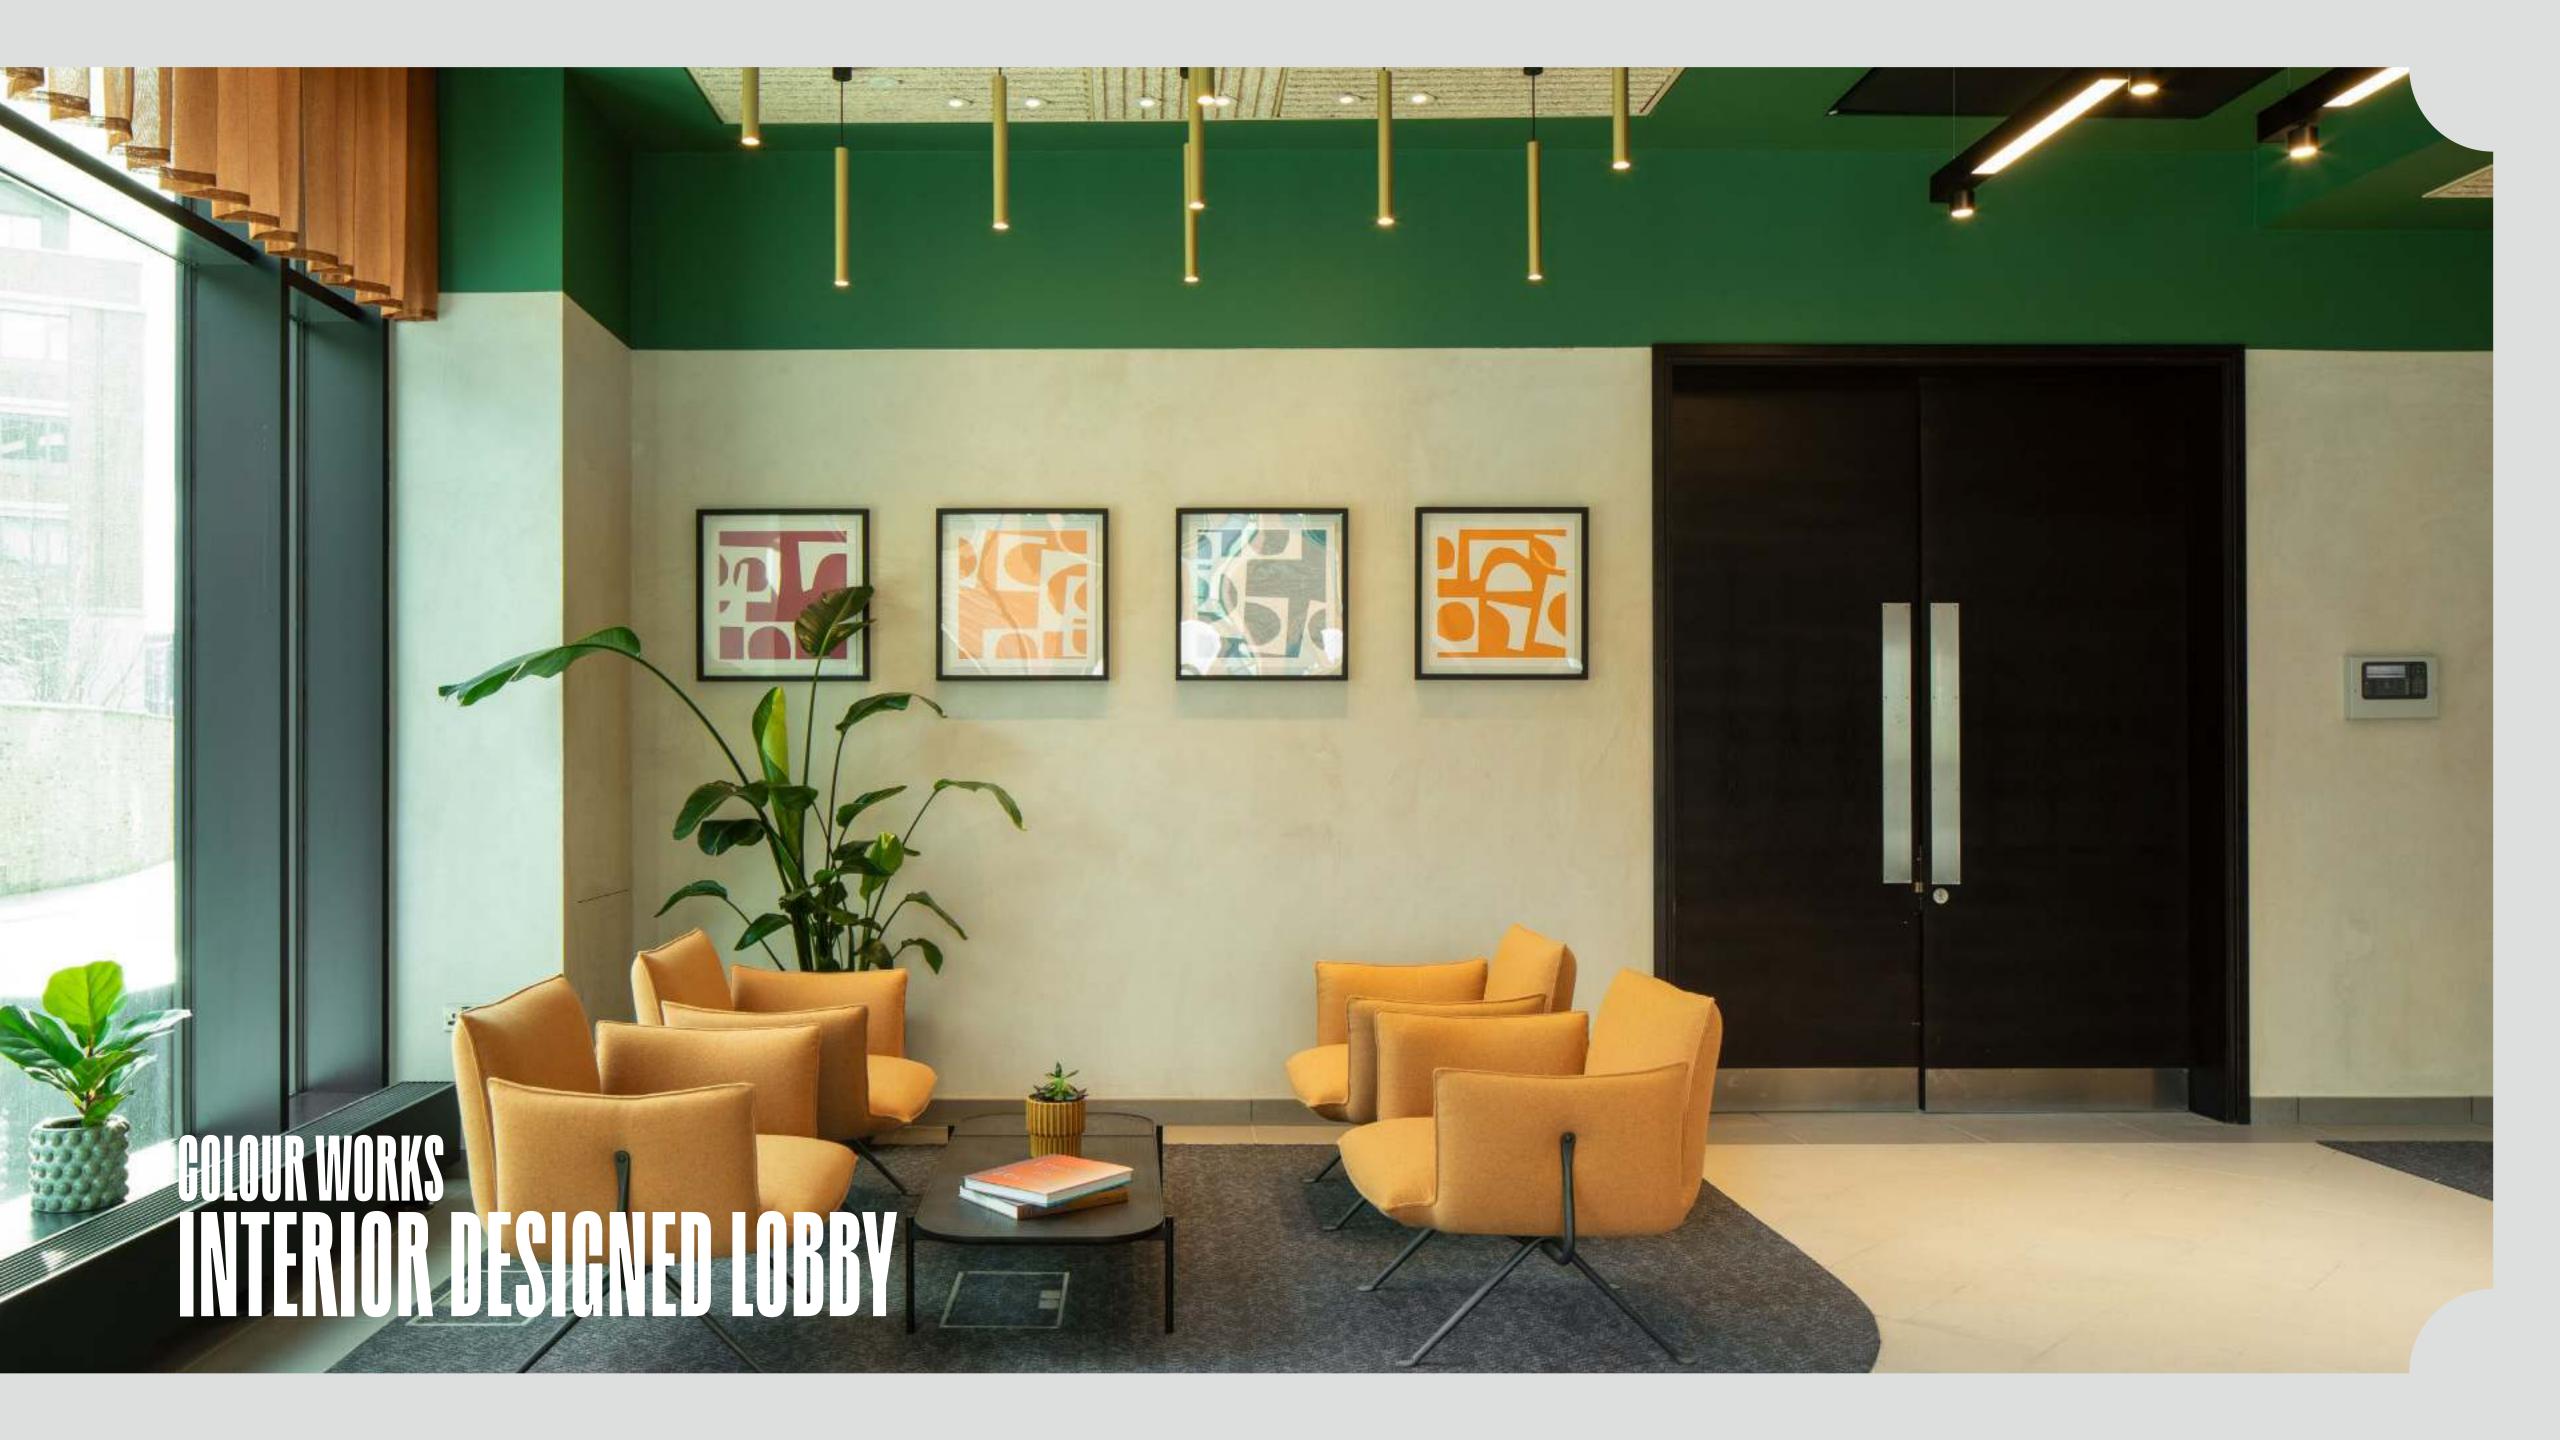

## INTERIOR DESIGNED LOBBY

## **5TH FLOOR**

Colour Works forms the gateway to Sugar House Island. Its generouslysized sixth-floor roof terrace is southfacing, offering a picturesque spot for casual meetings or lunch.

**ROOF TERRACE** 