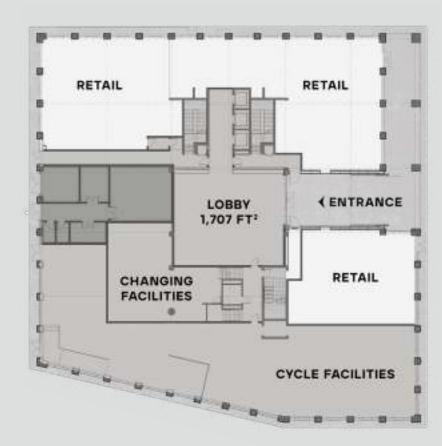

|         |
| G<br>(LOBBY 2) | 3,283        |         |
| G<br>(LOBBY 1) | 708          |         |
| TOTAL          | 94,488       | 7,960   |

## **GROUND FLOOR**



## **1ST FLOOR**





## 4TH & 5TH FLOOR





## GLASS ATRIUM LOBBY

FLOORS

## ROOF GARDENS

PRIVATE/COMMUNAL

PASSENGER LIFTS

## BIO-DIVERSE

**GREEN ROOF** 

The Ink House is a building designed for the modern worker, with a rooftop boasting views across Stratford and the Queen Elizabeth Olympic Park.













| FLOOR | NIA    | TERRAGE |
|-------|--------|---------|
|       | SQ FT  | SQ FT   |
| 5     | 6,023  |         |
| 4     | 5,993  | 5,273   |
| 3     | 18,065 |         |
| 2     | 18,065 |         |
| 1     | 16,912 |         |
| G     | 1,707  |         |
| TOTAL | 66,765 | 5,273   |

## **GROUND FLOOR**



## 2ND & 3RD FLOOR



## **1ST FLOOR**



## **5TH FLOOR**



Colour Works forms the gateway to Sugar House Island. Its generouslysized sixth-floor roof terrace is southfacing, offering a picturesque spot for casual meetings or lunch.

**ROOF TERRACE** 

**FLOORS** 

**PASSENGER** LIFTS

## INTERIOR DESIGNED LOBBY











## **GOLOUR WORKS**

| FLOOR | NIA                  | TERRAGE |
|-------|----------------------|---------|
|       | SQ FT                | SQ FT   |
| 6     | 7,192                | 3,323   |
| 5     | 10,604 (UNDER OFFER) |         |
| 4     | 10,604               |         |
| 3     | 10,604               |         |
| 2     | 10,604               |         |
| 1     | 9,170                |         |
| G     | 731                  |         |
| TOTAL | 59,509