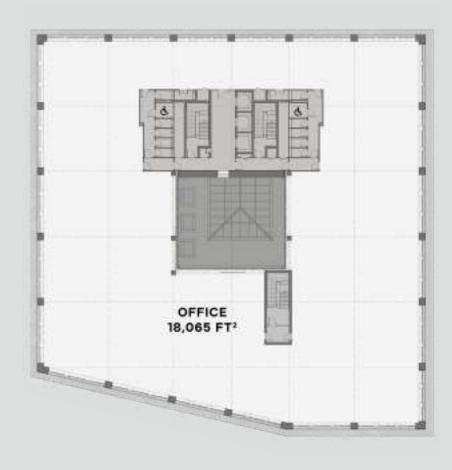

BBY 2) | 3,283        |         |
| G<br>(LOBBY 1) | 708          |         |
| TOTAL          | 94,488       | 7,960   |

## **GROUND FLOOR**



## **1ST FLOOR**





## 4TH & 5TH FLOOR





## GLASS ATRIUM LOBBY

FLOORS

## ROOF GARDENS

PRIVATE/COMMUNAL

PASSENGER LIFTS

## BIO-DIVERSE

**GREEN ROOF** 

The Ink House is a building designed for the modern worker, with a rooftop boasting views across Stratford and the Queen Elizabeth Olympic Park.













| FLOOR | NIA    | TERRAGE |
|-------|--------|---------|
|       | SQ FT  | SQ FT   |
| 5     | 6,023  |         |
| 4     | 5,993  | 5,273   |
| 3     | 18,065 |         |
| 2     | 18,065 |         |
| 1     | 16,912 |         |
| G     | 1,707  |         |
| TOTAL | 66,765 | 5,273   |

## **GROUND FLOOR**



## 2ND & 3RD FLOOR



## **1ST FLOOR**



## **5TH FLOOR**



Colour Works forms the gateway to Sugar House Island. Its generouslysized sixth-floor roof terrace is southfacing, offering a picturesque spot for casual meetings or lunch.

**ROOF TERRACE** 

**FLOORS** 

**PASSENGER** LIFTS

## INTERIOR DESIGNED LOBBY











## **GOLOUR WORKS**

| FLOOR | NIA                  | TERRAGE |
|-------|----------------------|---------|
|       | SQ FT                | SQ FT   |
| 6     | 7,192                | 3,323   |
| 5     | 10,604 (UNDER OFFER) |         |
| 4     | 10,604               |         |
| 3     | 10,604               |         |
| 2     | 10,604               |         |
| 1     | 9,170                |         |
| G     | 731                  |         |
| TOTAL | 59,509               | 3,323   |