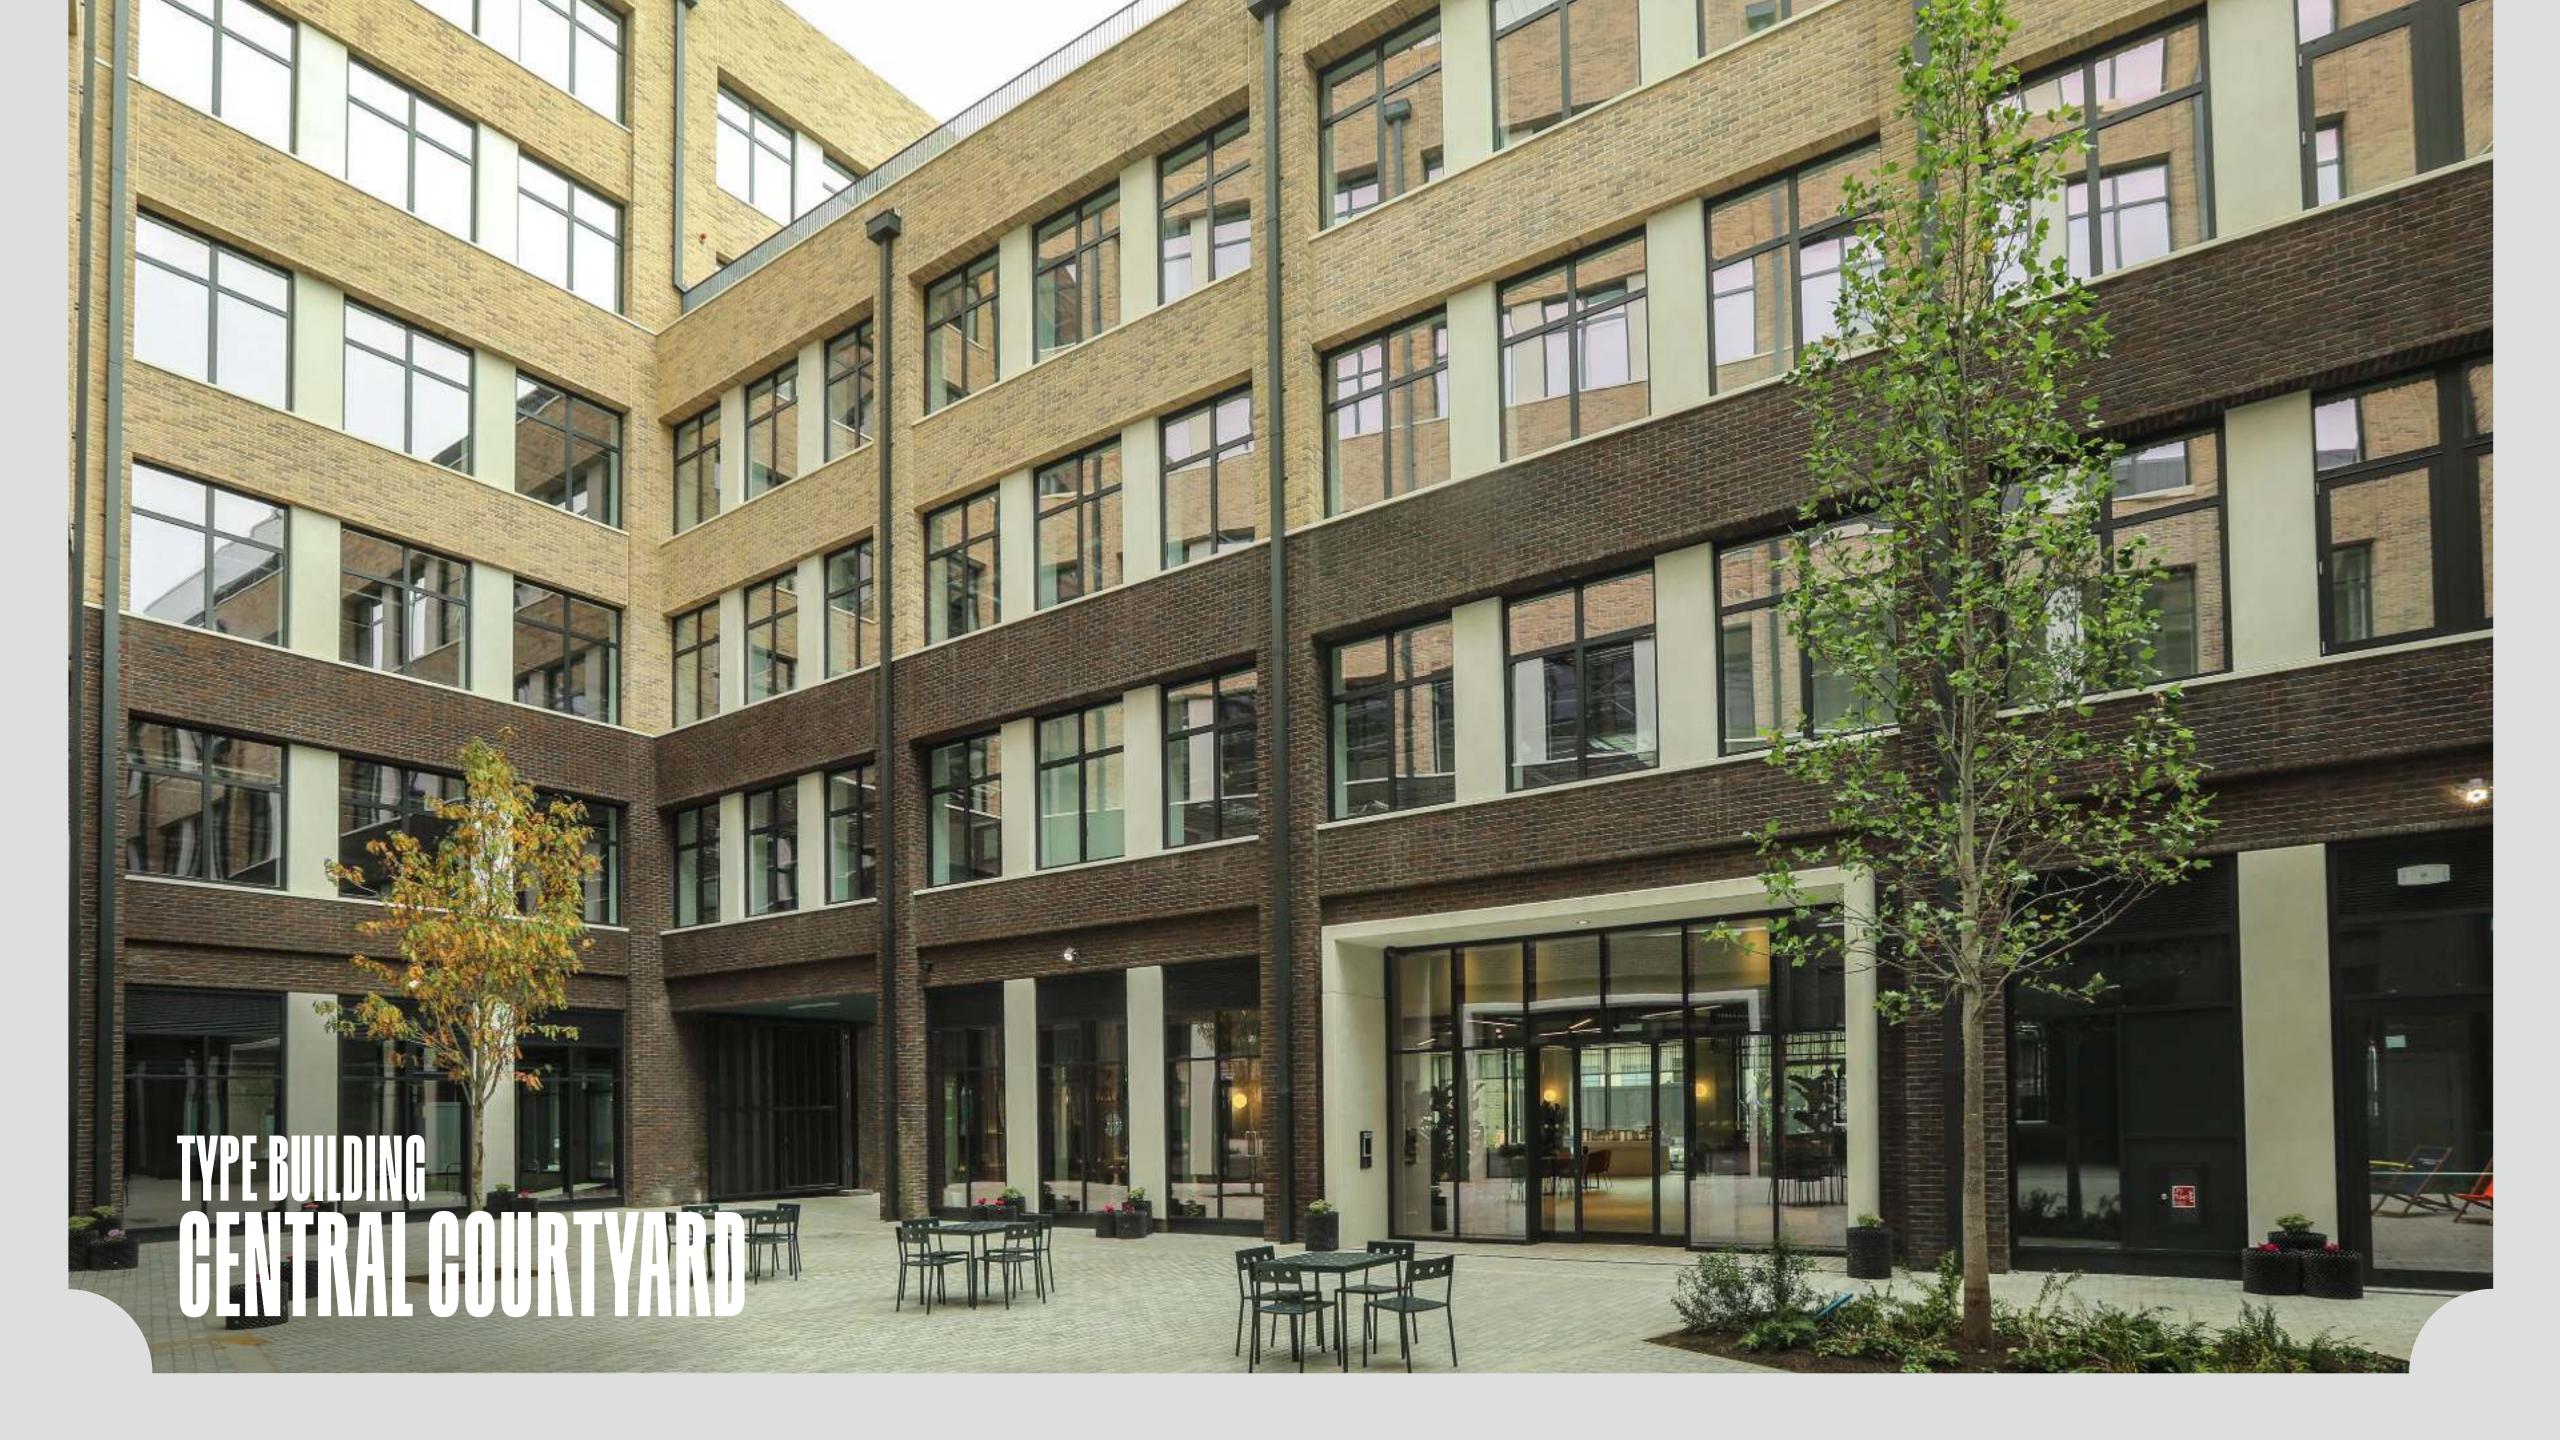

# TAMPE BUIL

The largest of the three buildings, Type Building boasts an expansive internal courtyard and two impressive terraces with views across the island – the perfect space for an engaged, forward-thinking workforce to call home.

PASSENGER LIFTS FLOORS

LOBBIES

CENTRAL COURTYARD

| FLOOR          | NIA          | TERRAGE |
|----------------|--------------|---------|
|                | SQ FT        | SQ FT   |
| 5              | 12,182       |         |
| 4              | 12,182       | 7,960   |
| 3              | 22,371       |         |
| 2              | 22,371       |         |
| 1              | 21,391 (LET) |         |
| G<br>(LOBBY 2) | 3,283        |         |
| G<br>(LOBBY 1) | 708          |         |
| TOTAL          | 94,488       | 7,960   |