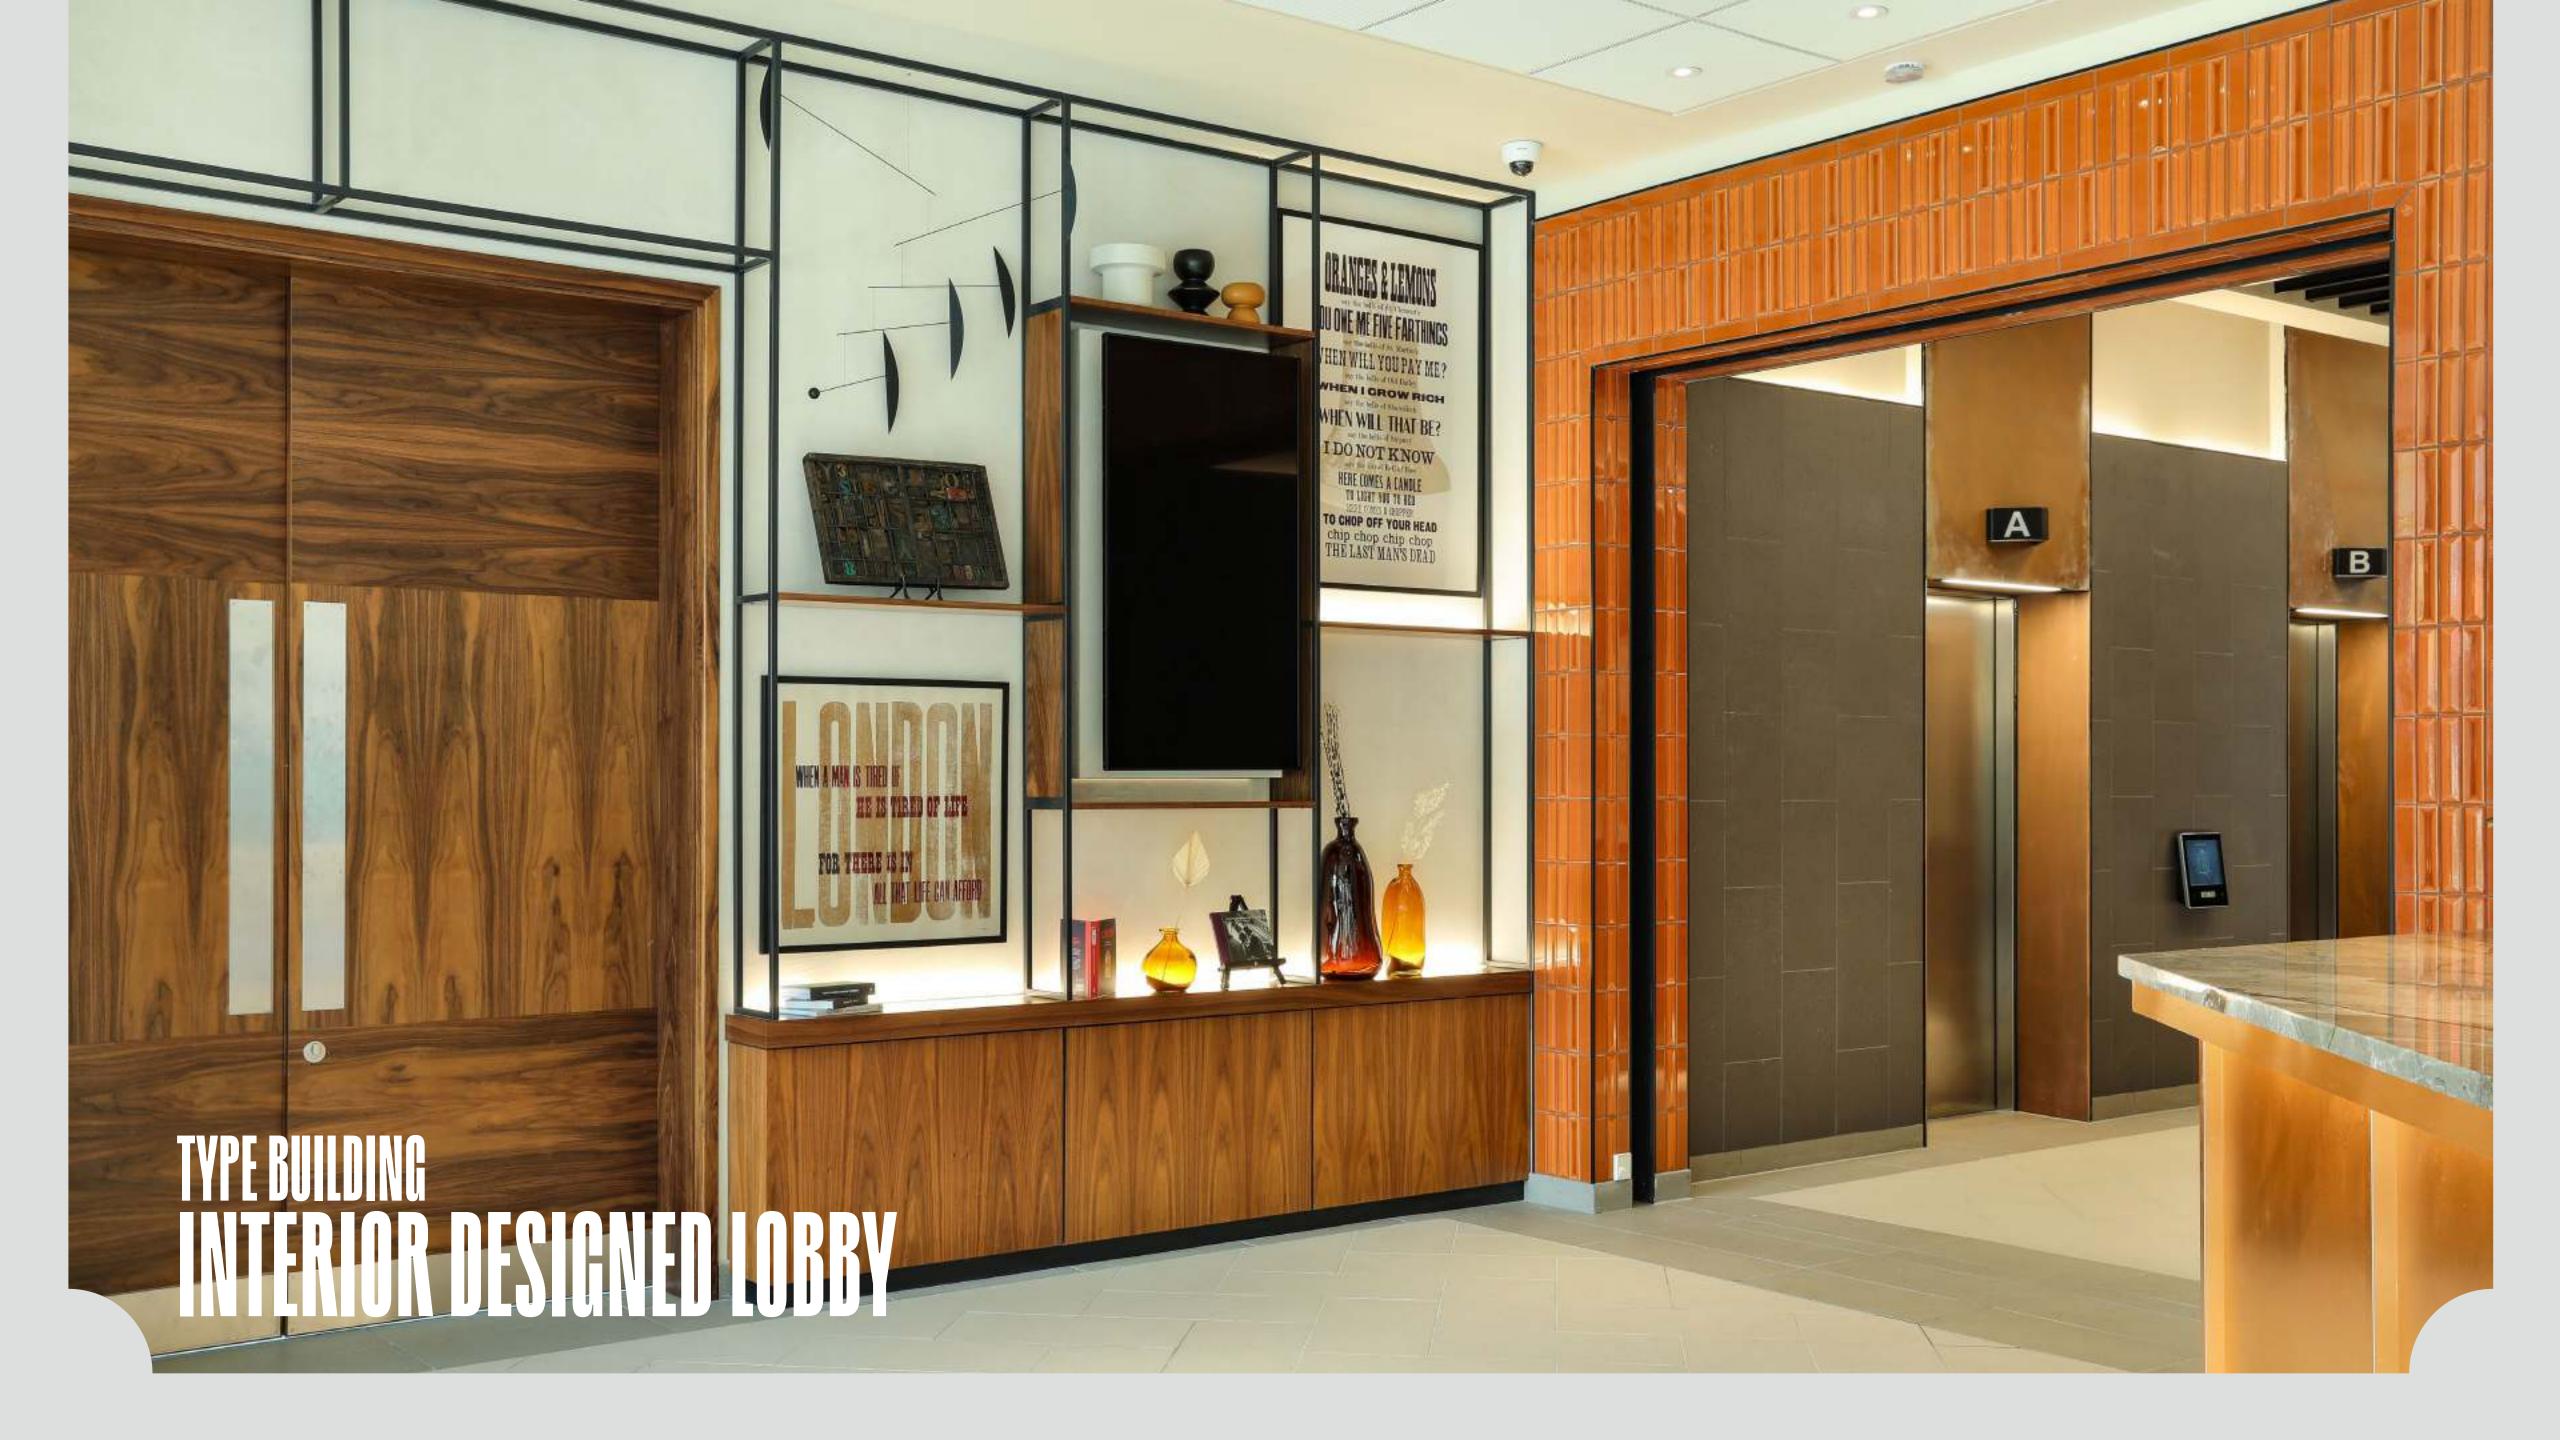

TY

Through sustainability certifications, interventions and management strategies, we have sought to minimise our impact on the environment.



TARGETING EXCELLENT



BIODIVERSE ROOFS



RENEWABLE ENERGY SOURCE



BEEHIVES



EPC A







# MELLINESS AT ITS GORE

Sugar House Island offers employees easy access to a wealth of green space, nature, arts and activities. Start the day off with a swim at the aquatics centre, stroll down the canal, then catch an after-work show at Stratford Theatre Royal.

# TAMPE BUIL

The largest of the three buildings, Type Building boasts an expansive internal courtyard and two impressive terraces with views across the island – the perfect space for an engaged, forward-thinking workforce to call home.

PASSENGER LIFTS FLOORS

LOBBIES

CENTRAL COURTYARD

















| FLOOR          | NIA          | TERRAGE |
|----------------|--------------|---------|
|                | SQ FT        | SQ FT   |
| 5              | 12,182       |         |
| 4              | 12,182       | 7,960   |
| 3              | 22,371       |         |
| 2              | 22,371       |         |
| 1              | 21,391 (LET) |         |
| G<br>(LOBBY 2) | 3,283        |         |
| G<br>(LOBBY 1) | 708          |         |
| TOTAL          | 94,488       | 7,960   |

## **GROUND FLOOR**



## **1ST FLOOR**





## 4TH & 5TH FLOOR





## GLASS ATRIUM LOBBY

FLOORS

## ROOF GARDENS

PRIVATE/COMMUNAL

PASSENGER LIFTS

## BIO-DIVERSE

**GREEN ROOF** 

The Ink House is a building designed for the modern worker, with a rooftop boasting views across Stratford and the Que