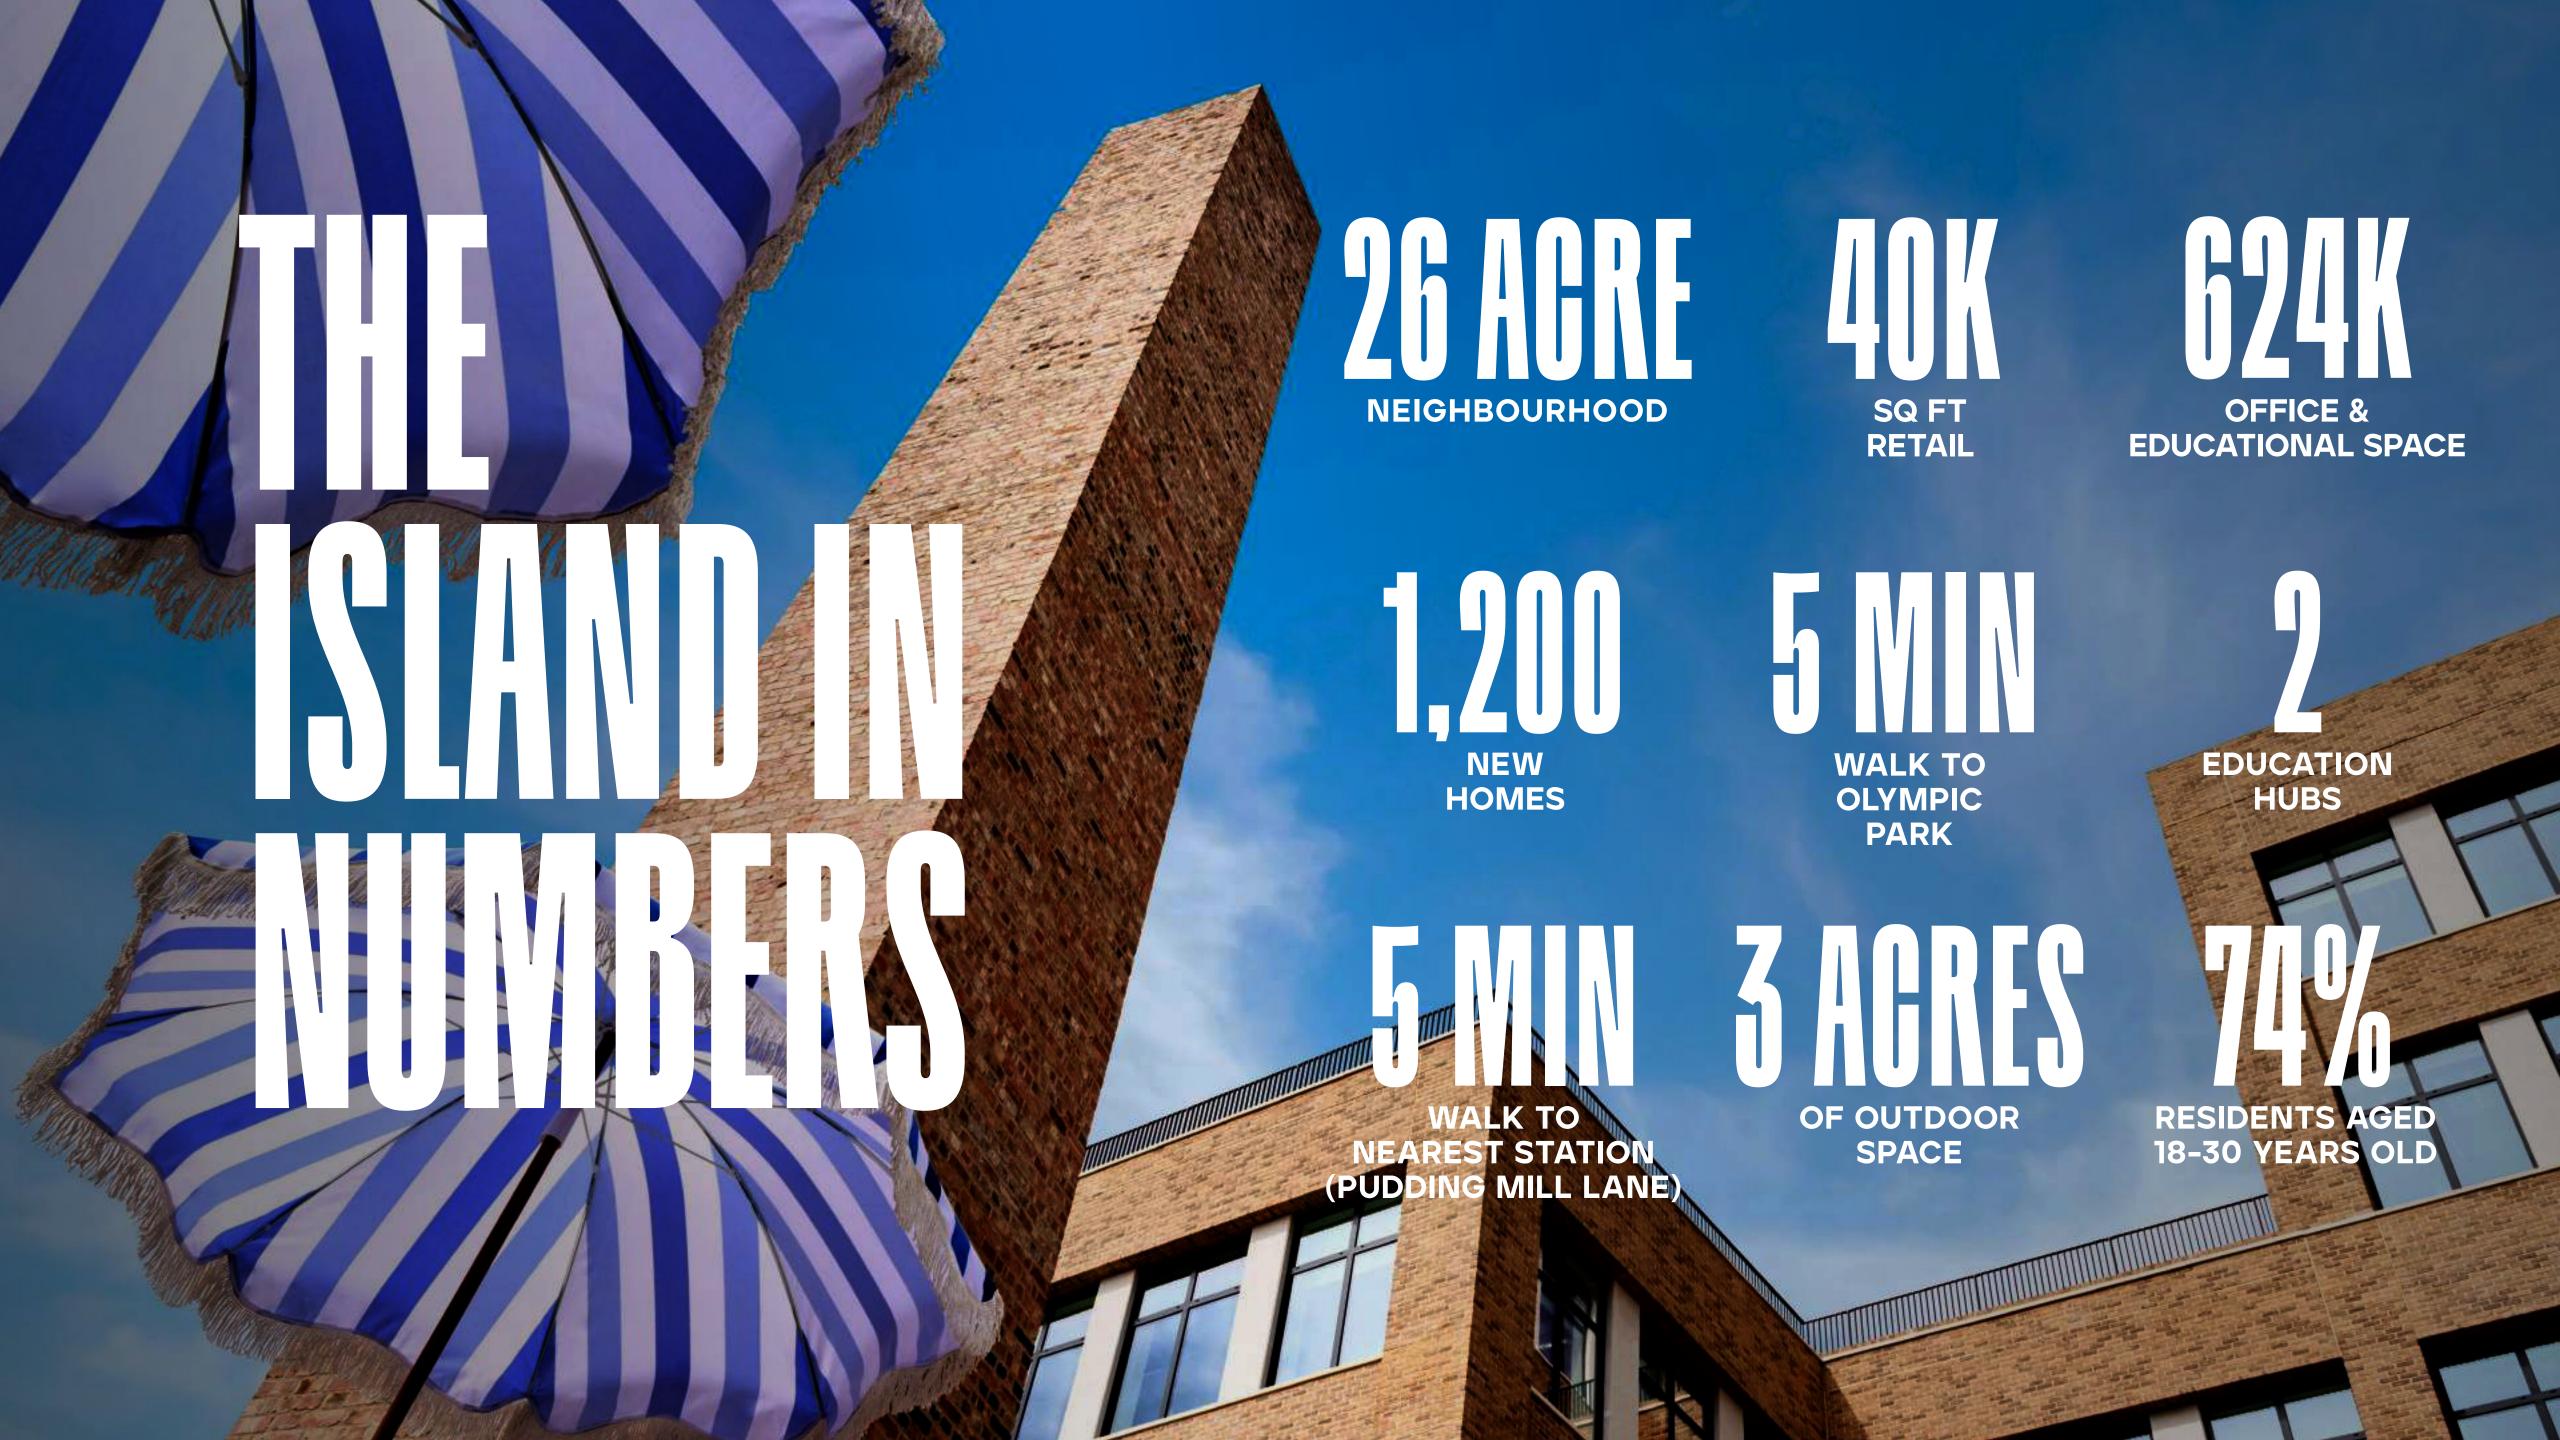

## DON'T GHOOSE

Sugar House Island is a 26-acre neighbourhood in East London, a waterside haven built on a thousand years of reinvention. With all the right ingredients for a thriving business community, this is our contemporary take on island life.

Sugar House Island is a destination with huge appeal to employees. With ample amenities to hand, this is the perfect spot to grow a community of engaged workers.