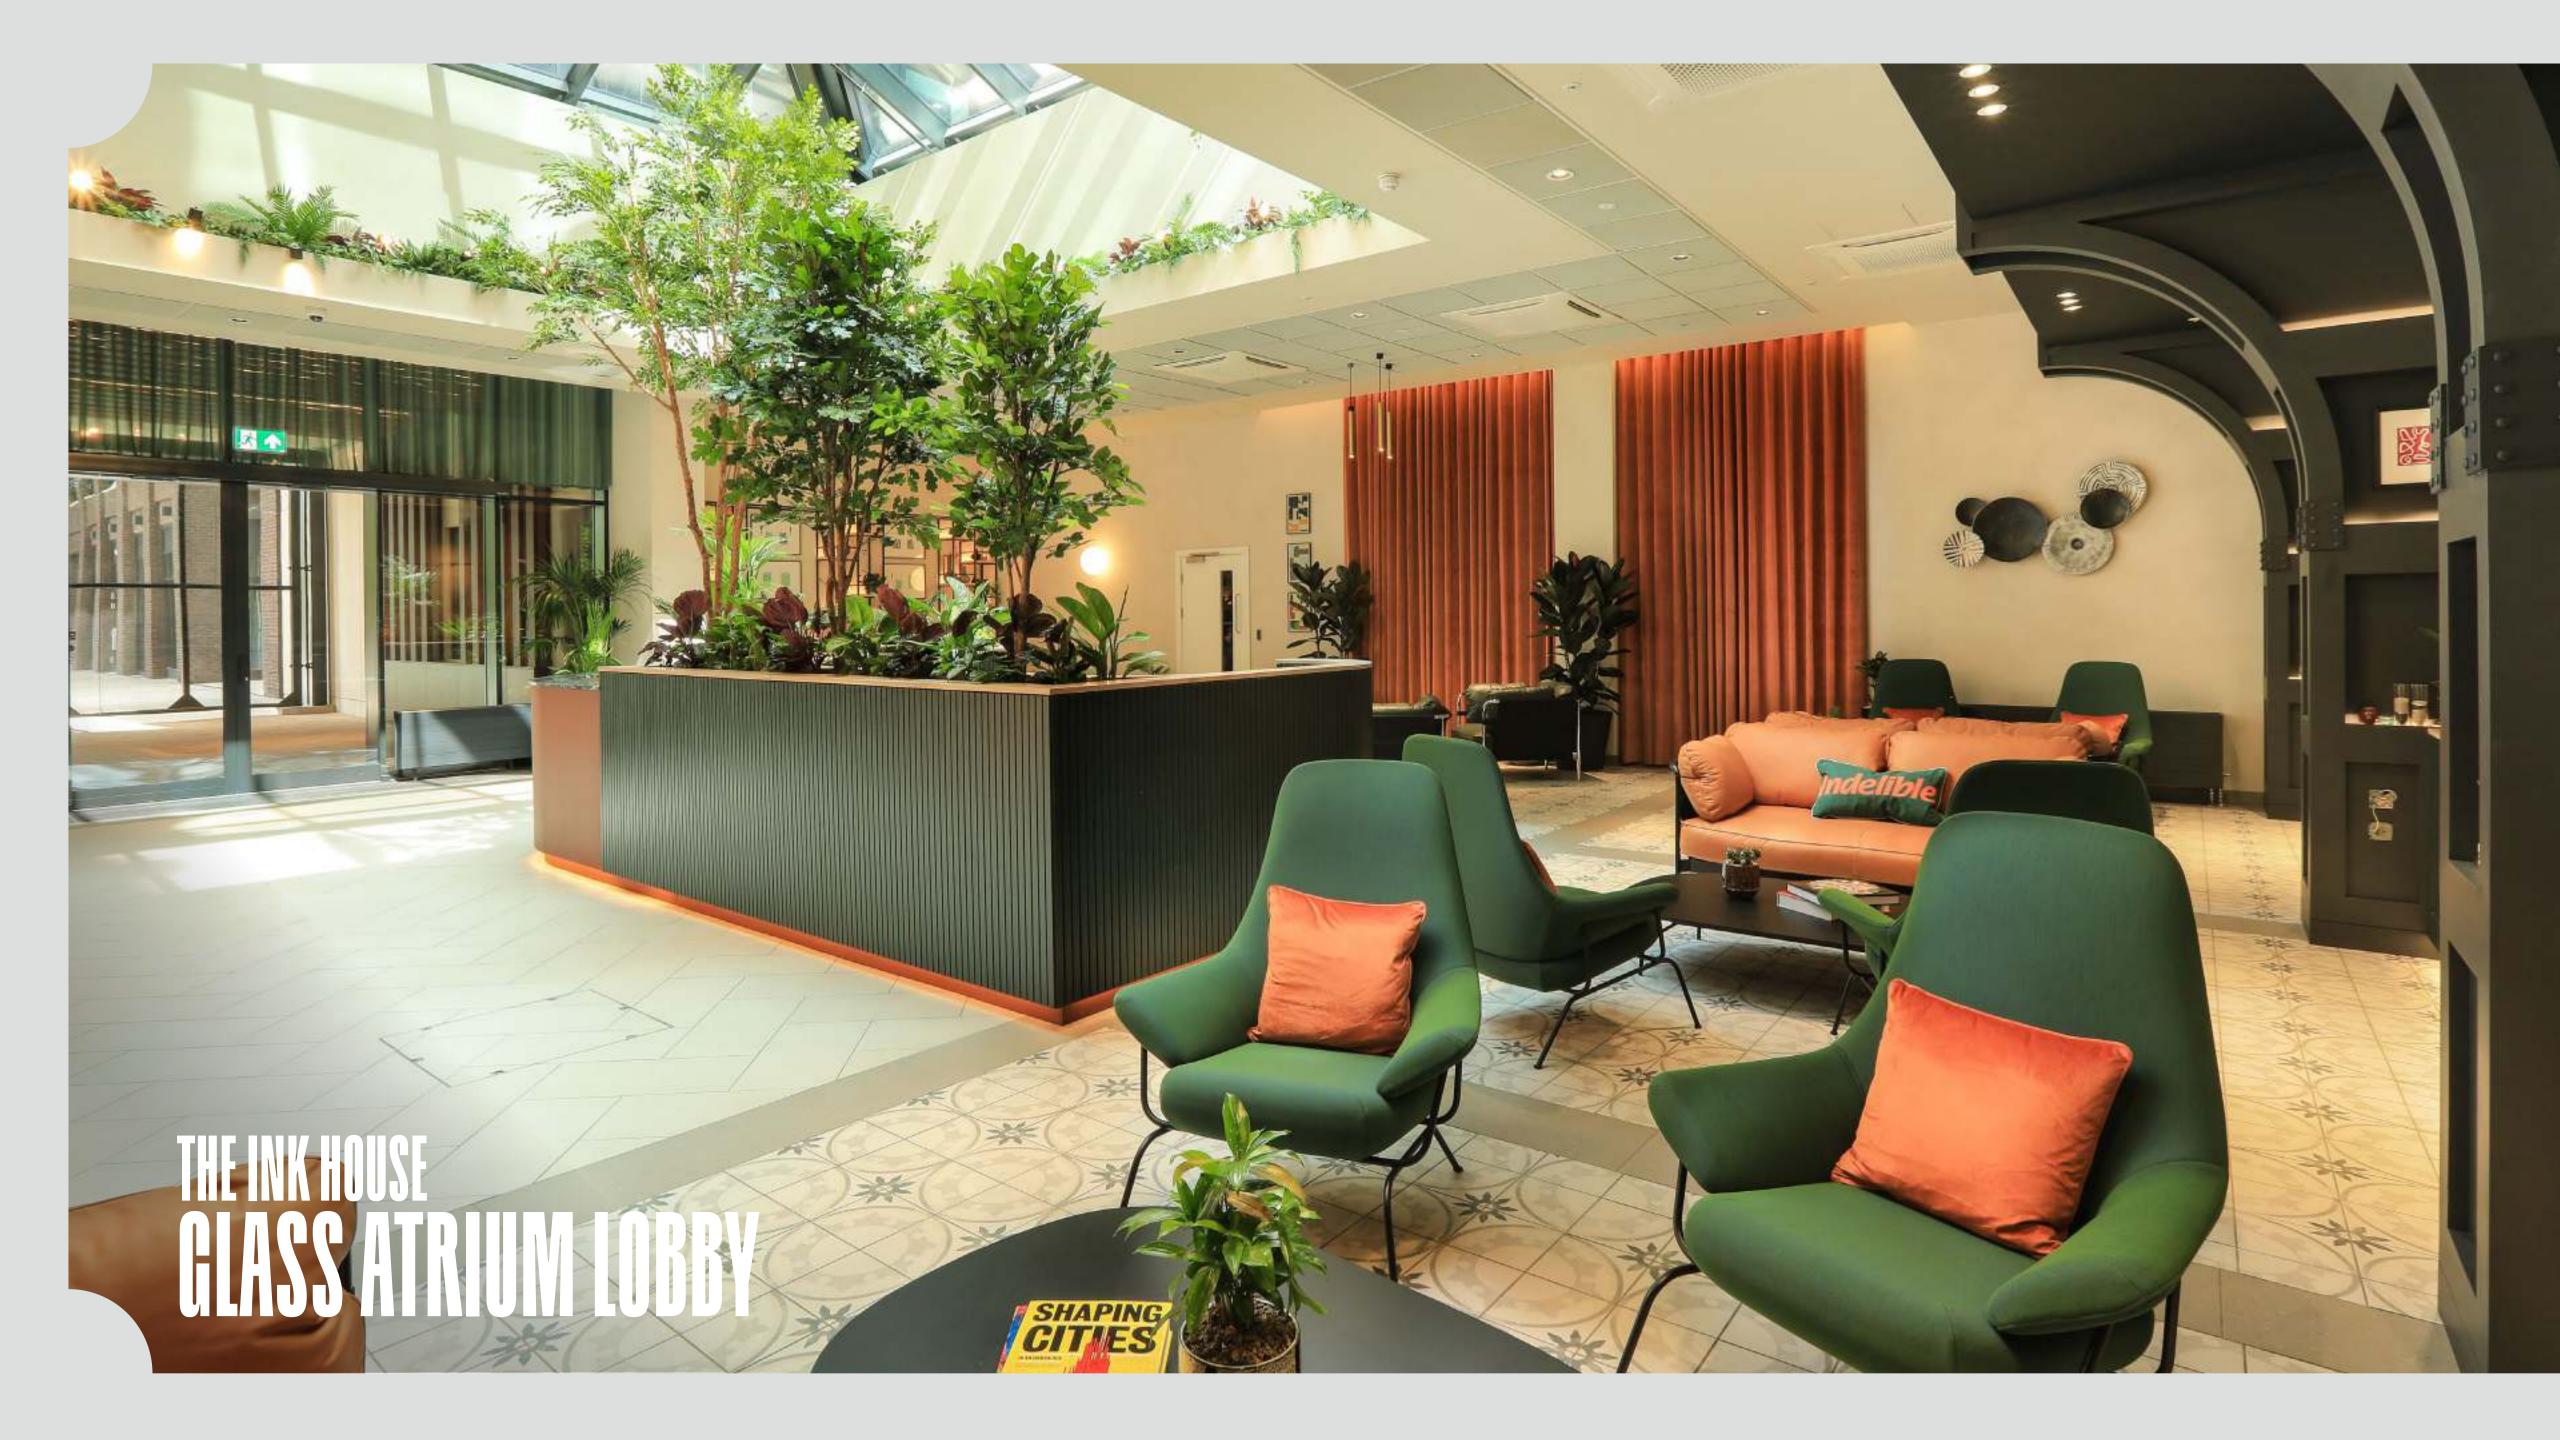

NIA          | TERRAGE |
|----------------|--------------|---------|
|                | SQ FT        | SQ FT   |
| 5              | 12,182       |         |
| 4              | 12,182       | 7,960   |
| 3              | 22,371       |         |
| 2              | 22,371       |         |
| 1              | 21,391 (LET) |         |
| G<br>(LOBBY 2) | 3,283        |         |
| G<br>(LOBBY 1) | 708          |         |
| TOTAL          | 94,488       | 7,960   |

## **GROUND FLOOR**



## **1ST FLOOR**





## 4TH & 5TH FLOOR





## GLASS ATRIUM LOBBY

FLOORS

## ROOF GARDENS

PRIVATE/COMMUNAL

PASSENGER LIFTS

## BIO-DIVERSE

**GREEN ROOF** 

The Ink House is a building designed for the modern worker, with a rooftop boasting views across Stratford and the Queen Elizabeth Olympic Park.













| FLOOR | NIA    | TERRAGE |
|-------|--------|---------|
|       | SQ FT  | SQ FT   |
| 5     | 6,023  |         |
| 4     | 5,993  | 5,273   |
| 3     | 18,065 |         |
| 2     | 18,065 |         |
| 1     | 16,912 |         |
| G     | 1,707  |         |
| TOTAL | 66,765 | 5,273   |

## **GROUND FLOOR**



## 2ND & 3RD FLOOR



## **1ST FLOOR**



## **5TH FLOOR**



Colour Works forms the gateway to Sugar House Island. Its generouslysized sixth-floor roof terrace is southfacing, offering a picturesque spot for casual meetings or lunch.

**ROOF TERRACE** 

**FLOORS** 

**PASSENGER** LIFTS

## INTERIOR DESIGNED LOBBY











## **GOLOUR WORKS**

| FLOOR | NIA                  | TERRAGE |
|-------|----------------------|---------|
|       | SQ FT                | SQ FT   |