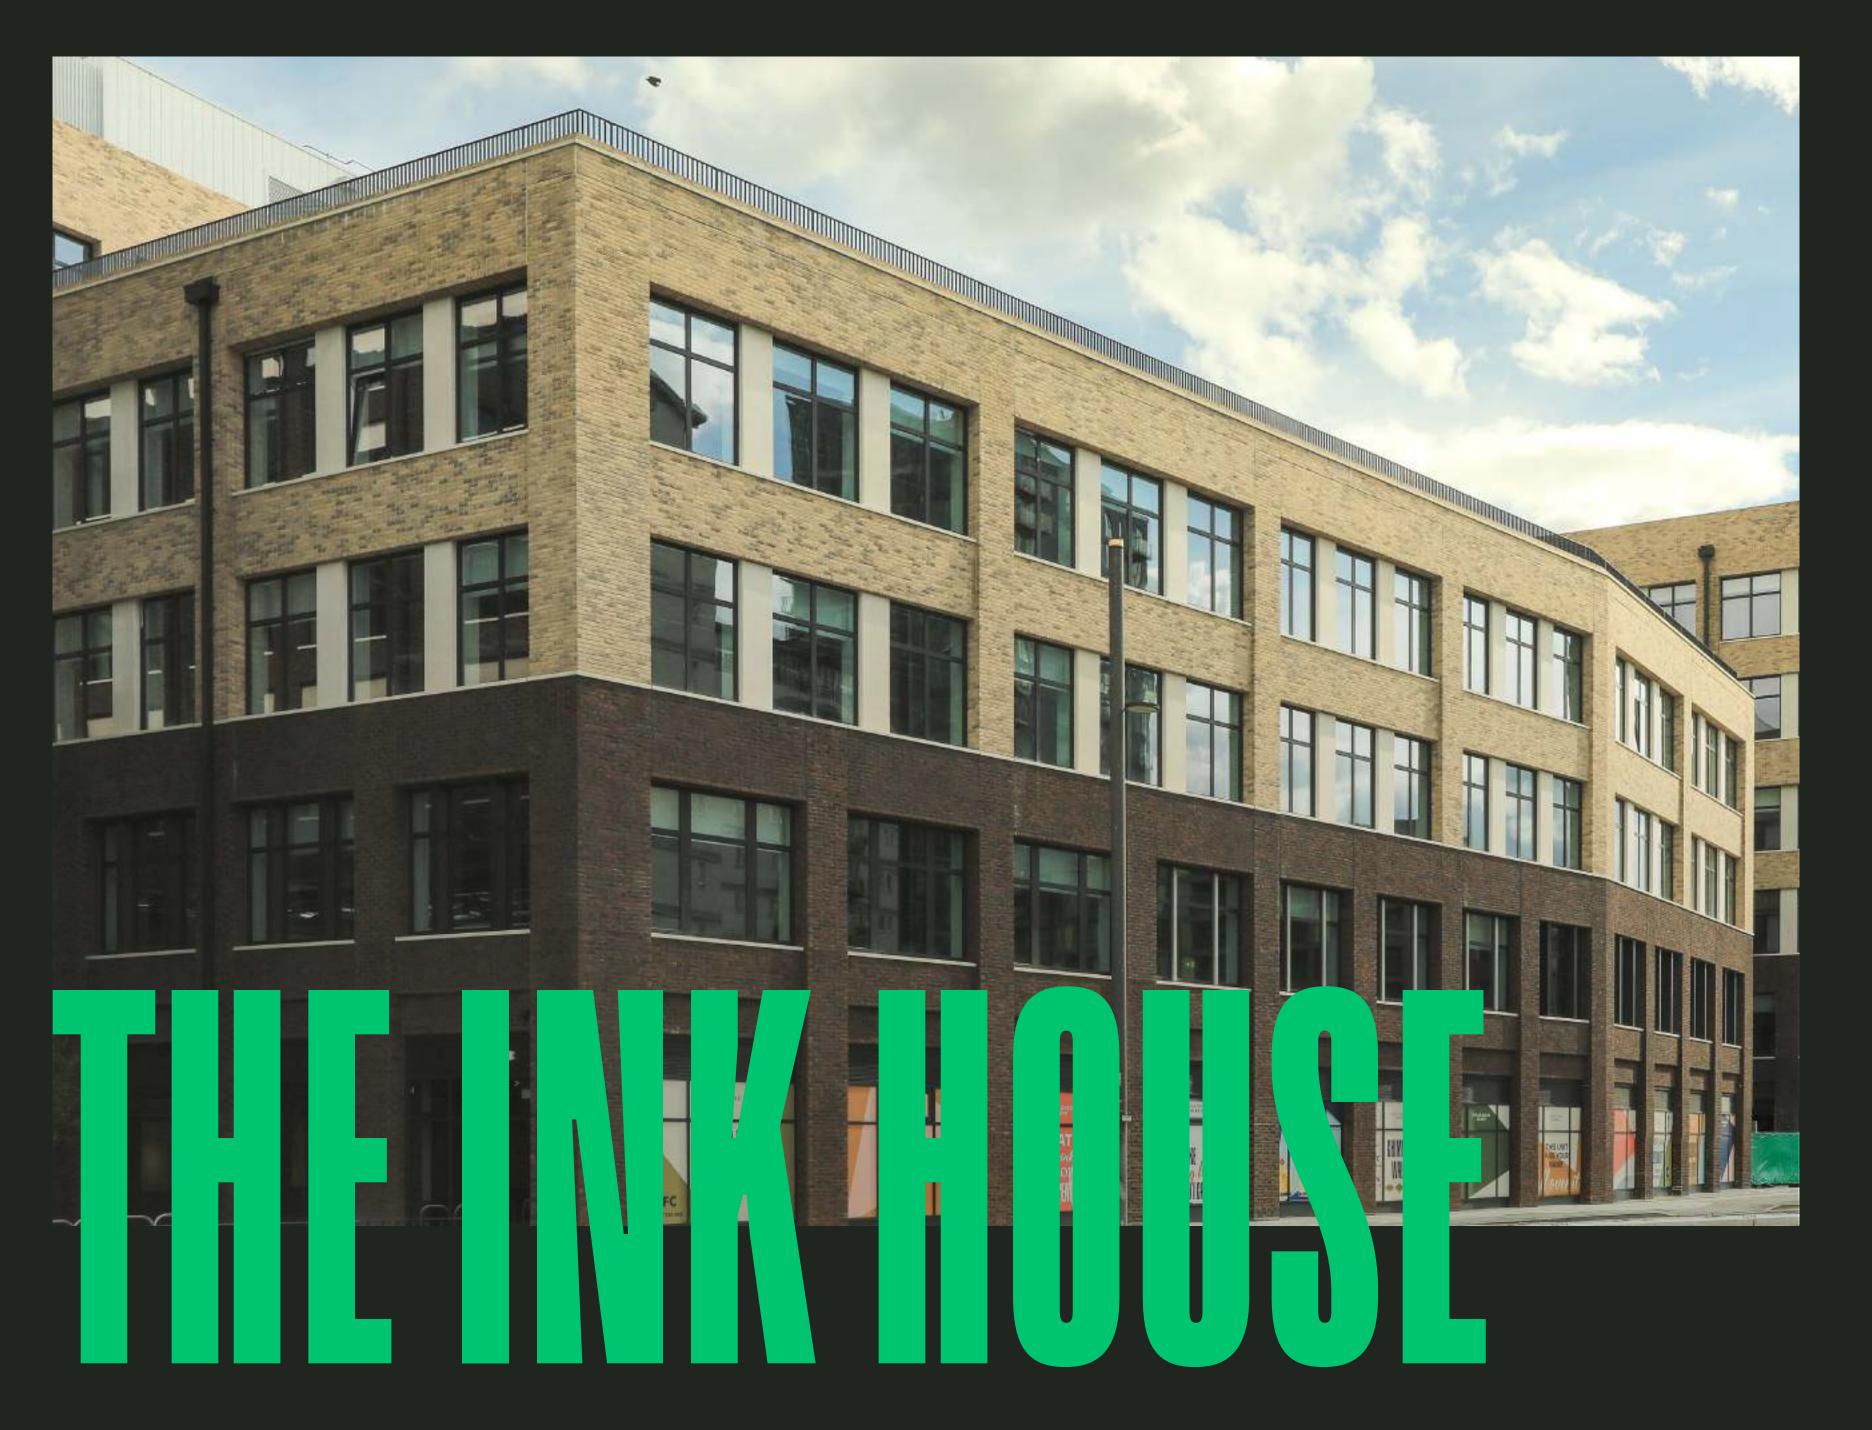

## BIO-DIVERSE

**GREEN ROOF** 

The Ink House is a building designed for the modern worker, with a rooftop boasting views across Stratford and the Queen Elizabeth Olympic Park.

| FLOOR | NIA    | TERRAGE |
|-------|--------|---------|
|       | SQ FT  | SQ FT   |
| 5     | 6,023  |         |
| 4     | 5,993  | 5,273   |
| 3     | 18,065 |         |
| 2     | 18,065 |         |
| 1     | 16,912 |         |
| G     | 1,707  |         |
| TOTAL | 66,765 | 5,273   |