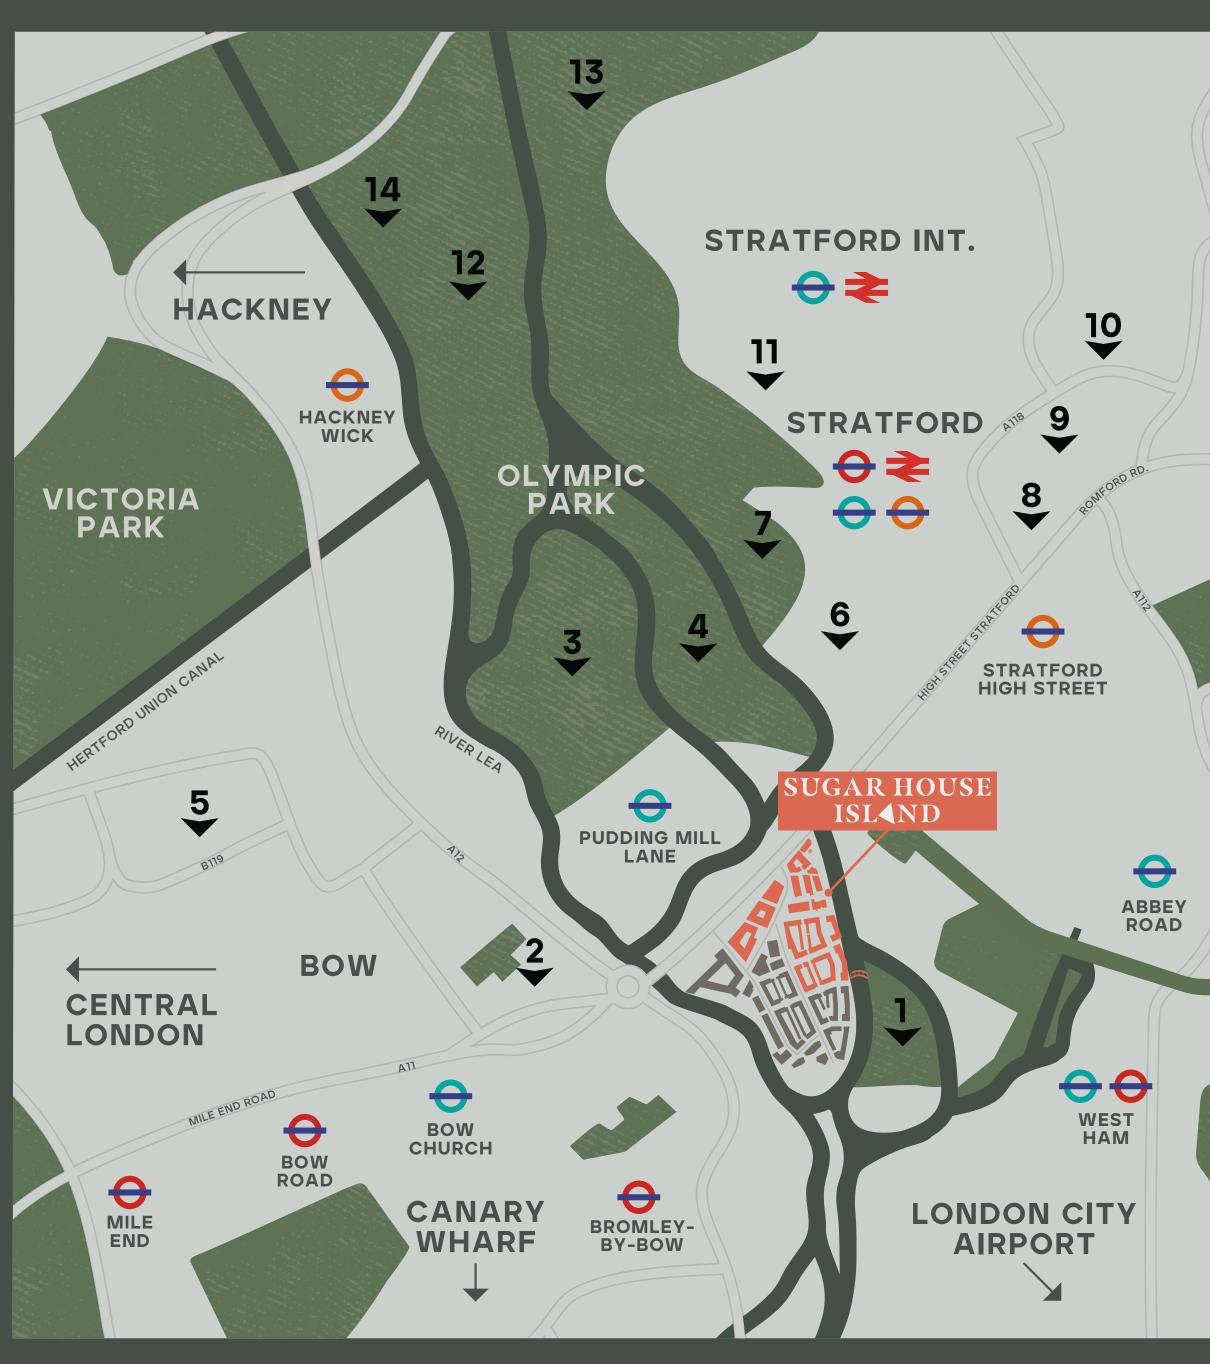

# FAST LONDON STAND

- 1. Three Mills Studio
- 2. Bow Arts
- 3. London Stadium
- 4. Arcelormittal Orbit
- 5. Roman Road Market 11. Westfield
- 6. UCL
- 7. Aquatics Centre
- 8. East Bank Central Hub

- 9. Theatre Royal Stratford East
- 10. Stratford East Picture House
- 11. Westfield
  Shopping Centre
- 12. Copper Box Arena
- 13. Lee Valley Velopark
- 14. Here East