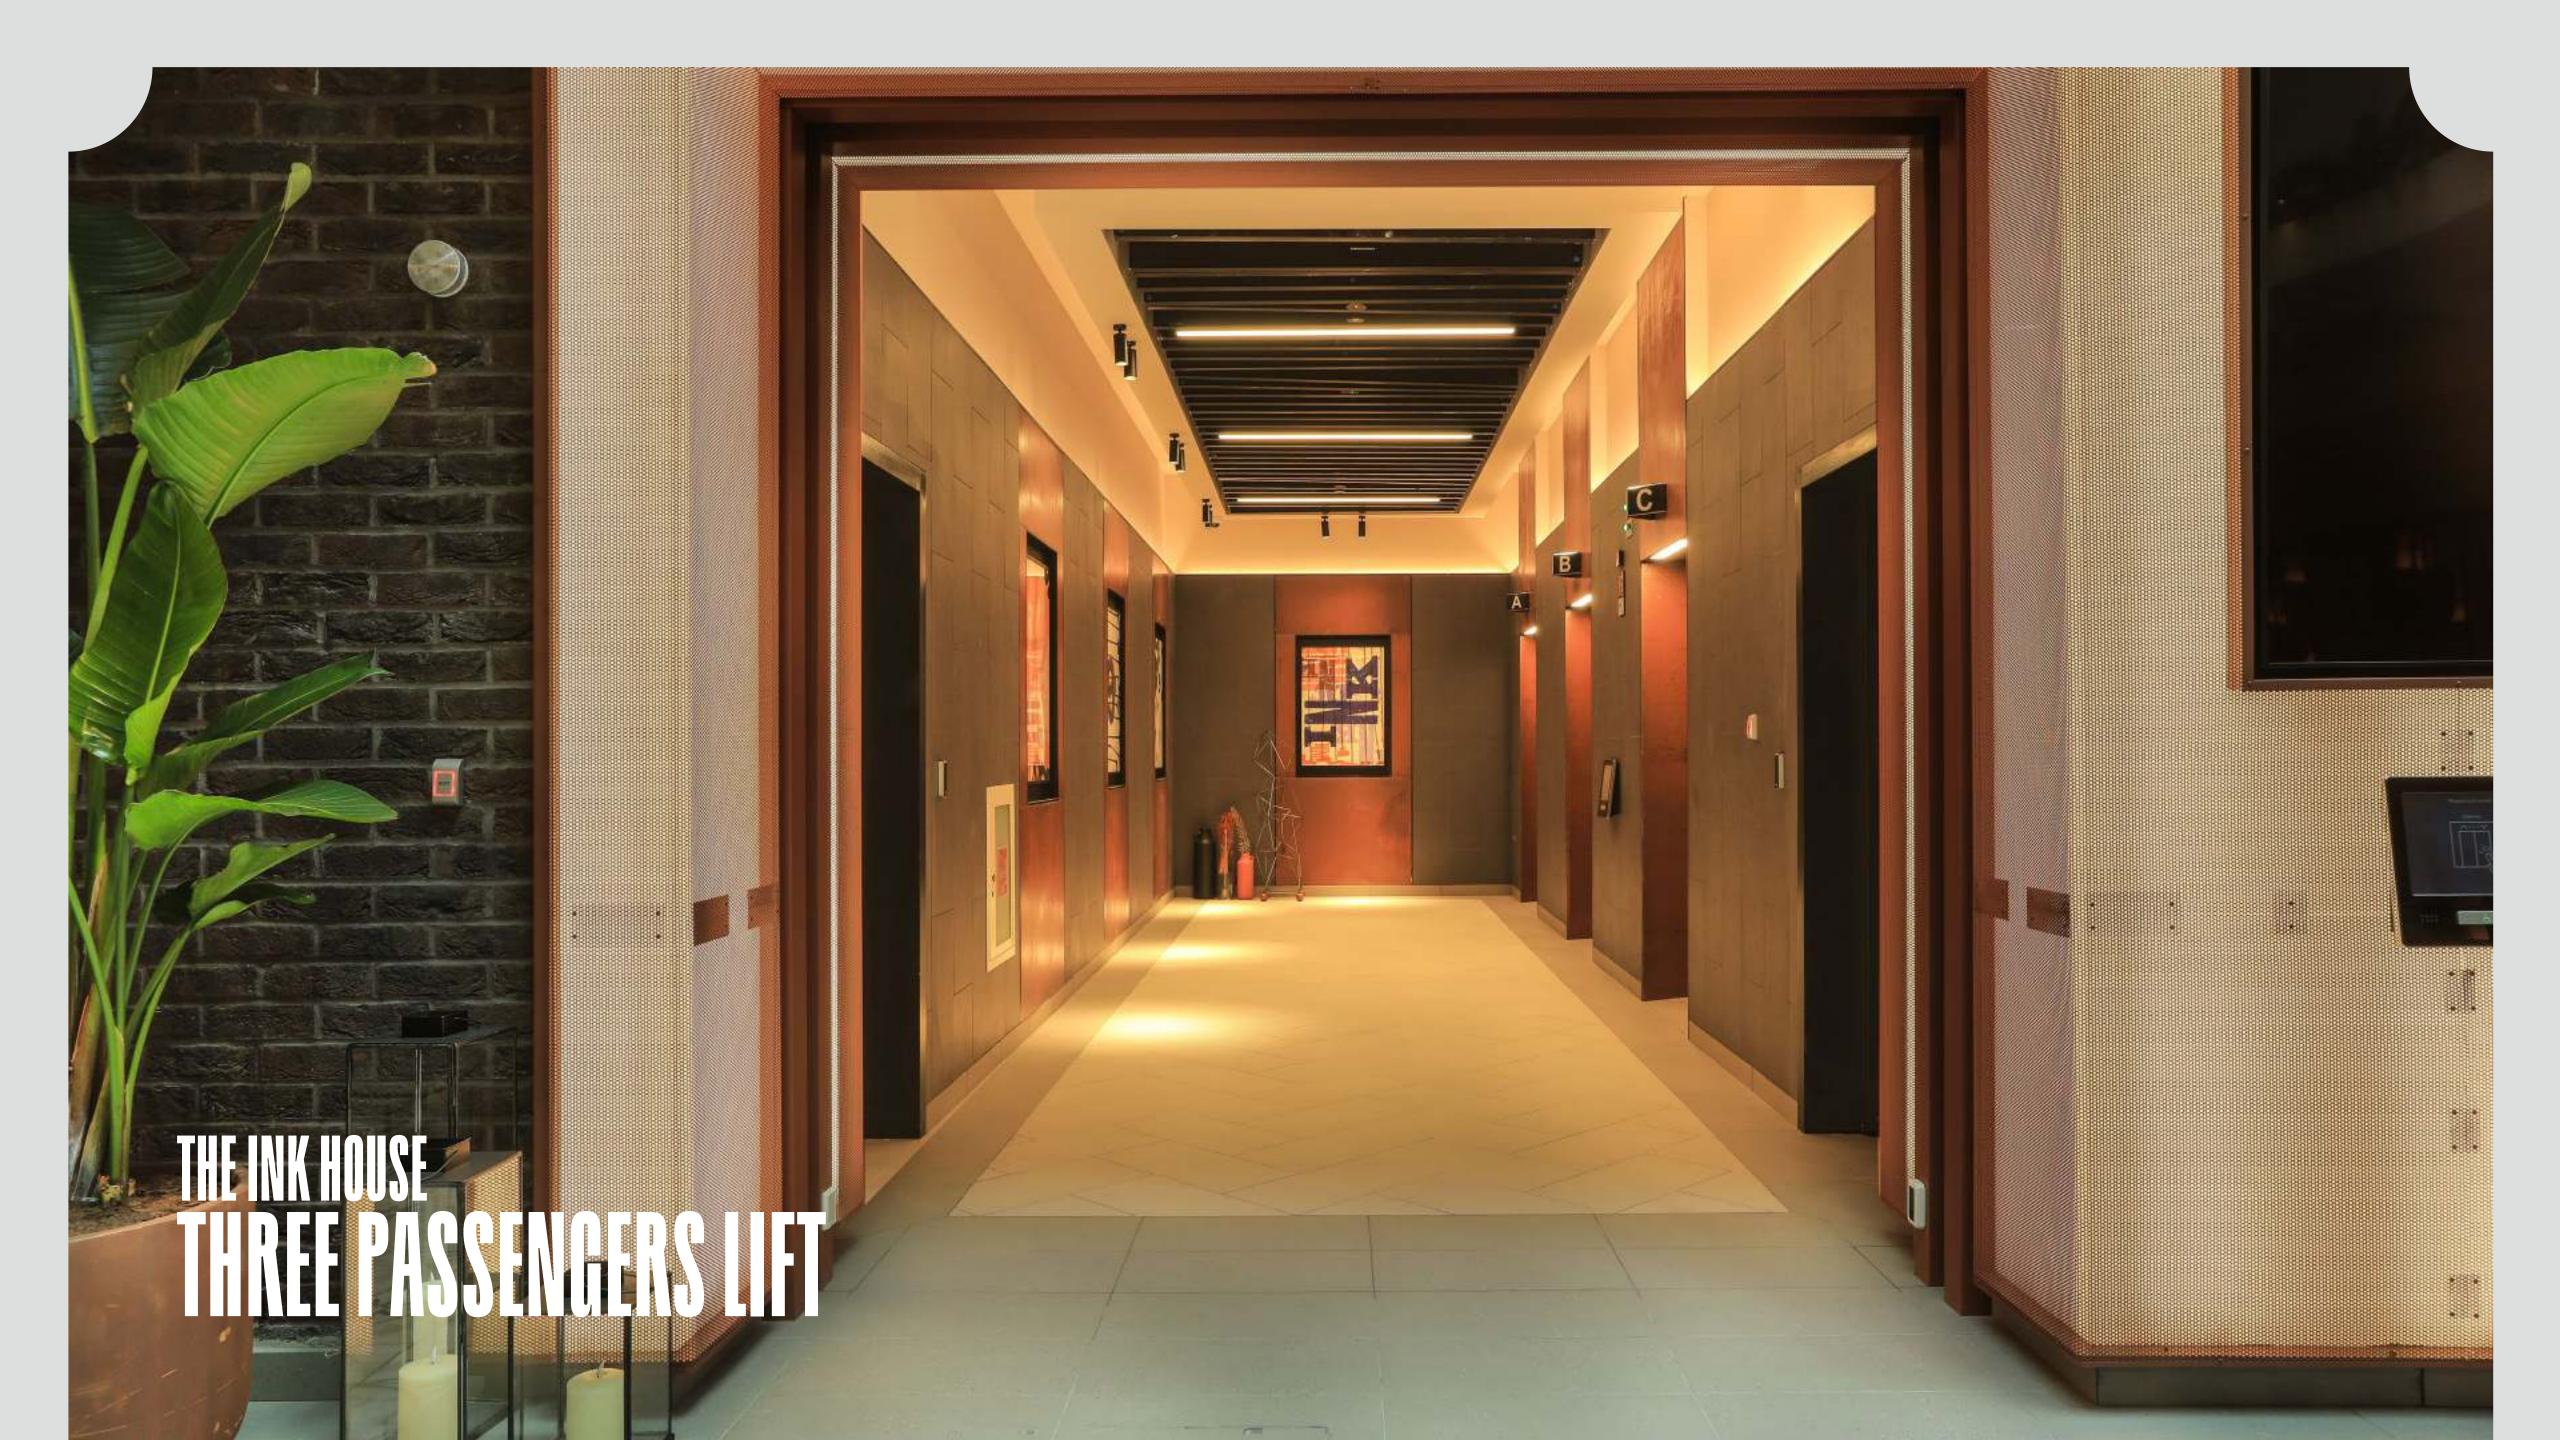

10 MIN WALK 3 MIN CYCLE









Two brand-new Grade A buildings, meticulously designed to meet the needs of education providers. These state-of-the-art facilities offer a range of features to enhance learning environments and operational efficiency.







## ALGERICA SILITY SUSTAINABILITY

Through sustainability certifications, interventions and management strategies, we have sought to minimise our impact on the environment.



TARGETING EXCELLENT



BIODIVERSE ROOFS



RENEWABLE ENERGY SOURCE



BEEHIVES



EPC A





## ATRIUM LOBBY

FLOORS

### ROOF GARDENS

PRIVATE/COMMUNAL

3

PASSENGER LIFTS

### BIO-DIVERSE

**GREEN ROOF** 

The Ink House is a building designed for the modern worker, with a rooftop boasting views across Stratford and the Queen Elizabeth Olympic Park.













| FLOOR | NIA    | TERRAGE |
|-------|--------|---------|
|       | SQ FT  | SQ FT   |
| 5     | 6,023  |         |
| 4     | 5,993  | 5,273   |
| 3     | 18,065 |         |
| 2     | 18,065 |         |
| 1     | 16,912 |         |
| G     | 1,707  |         |
| TOTAL | 66,765 | 5,273   |

### **GROUND FLOOR**



### 2ND & 3RD FLOOR



### **1ST FLOOR**



### **5TH FLOOR**



Colour Works forms the gateway to Sugar House Island. Its generouslysized sixth-floor roof terrace is southfacing, offering a picturesque spot for casual meetings or lunch.

**FLOORS** 

**ROOF TERRACE PASSENGER** LIFTS INTERIOR DESIGNED
LOBBY









## **GOLOUR WORKS**

| FLOOR | NIA    | TERRAGE |
|-------|--------|---------|
|       | SQ FT  | SQ FT   |
| 6     | 7,192  | 3,323   |
| 5     | 10,604 |