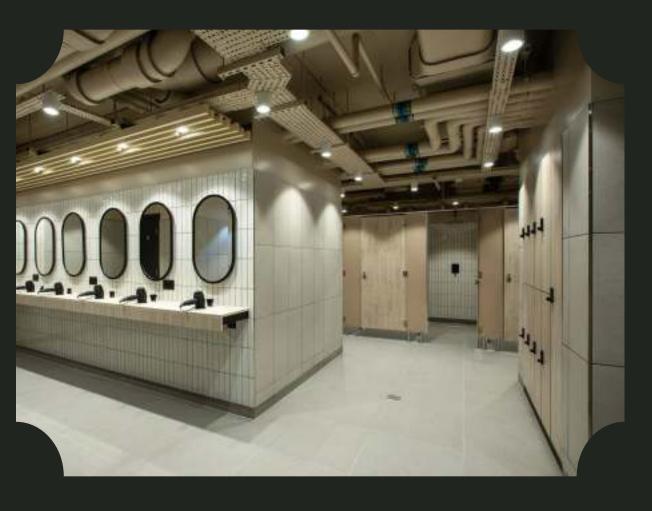

### **6TH FLOOR**

250 SECURE CYCLE SPACES

28 SHOWERS & CHANGING FACILITIES

SECURE PARKING
BY SEPARATE
NEGOTIATION

ELECTRIC CHARGING POINTS

The Chimney Walk buildings are targeting BREEAM Excellent with flexible floorplates, usable windows and energy-efficient facilities.