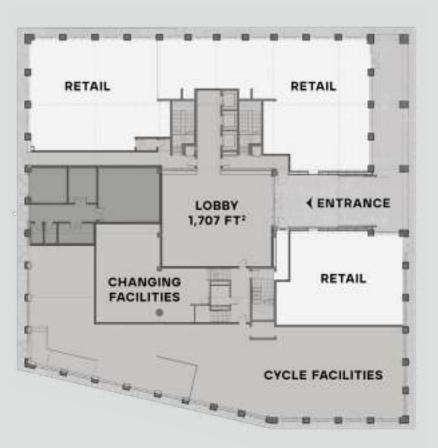

ty certifications, interventions and management strategies, we have sought to minimise our impact on the environment.



TARGETING EXCELLENT



BIODIVERSE ROOFS



RENEWABLE ENERGY SOURCE



BEEHIVES



EPC A





## ATRIUM LOBBY

FLOORS

### ROOF GARDENS

PRIVATE/COMMUNAL

3

PASSENGER LIFTS

### BIO-DIVERSE

**GREEN ROOF** 

The Ink House is a building designed for the modern worker, with a rooftop boasting views across Stratford and the Queen Elizabeth Olympic Park.













| FLOOR | NIA    | TERRAGE |
|-------|--------|---------|
|       | SQ FT  | SQ FT   |
| 5     | 6,023  |         |
| 4     | 5,993  | 5,273   |
| 3     | 18,065 |         |
| 2     | 18,065 |         |
| 1     | 16,912 |         |
| G     | 1,707  |         |
| TOTAL | 66,765 | 5,273   |

### **GROUND FLOOR**



### 2ND & 3RD FLOOR



### **1ST FLOOR**



### **5TH FLOOR**



Colour Works forms the gateway to Sugar House Island. Its generouslysized sixth-floor roof terrace is southfacing, offering a picturesque spot for casual meetings or lunch.

**FLOORS** 

**ROOF TERRACE PASSENGER** LIFTS INTERIOR DESIGNED
LOBBY









## **GOLOUR WORKS**

| FLOOR | NIA    | TERRAGE |
|-------|--------|---------|
|       | SQ FT  | SQ FT   |
| 6     | 7,192  | 3,323   |
| 5     | 10,604 |         |
| 4     | 10,604 |         |
| 3     | 10,604 |         |
| 2     | 10,604 |         |
| 1     | 9,170  |         |
| G     | 731    |         |
| TOTAL | 59,509 | 3,323   |

### **GROUND FLOOR**



### **TYPICAL FLOOR**





### **6TH FLOOR**







250 SECURE CYCLE SPACES



28 SHOWERS & CHANGING FACILITIES