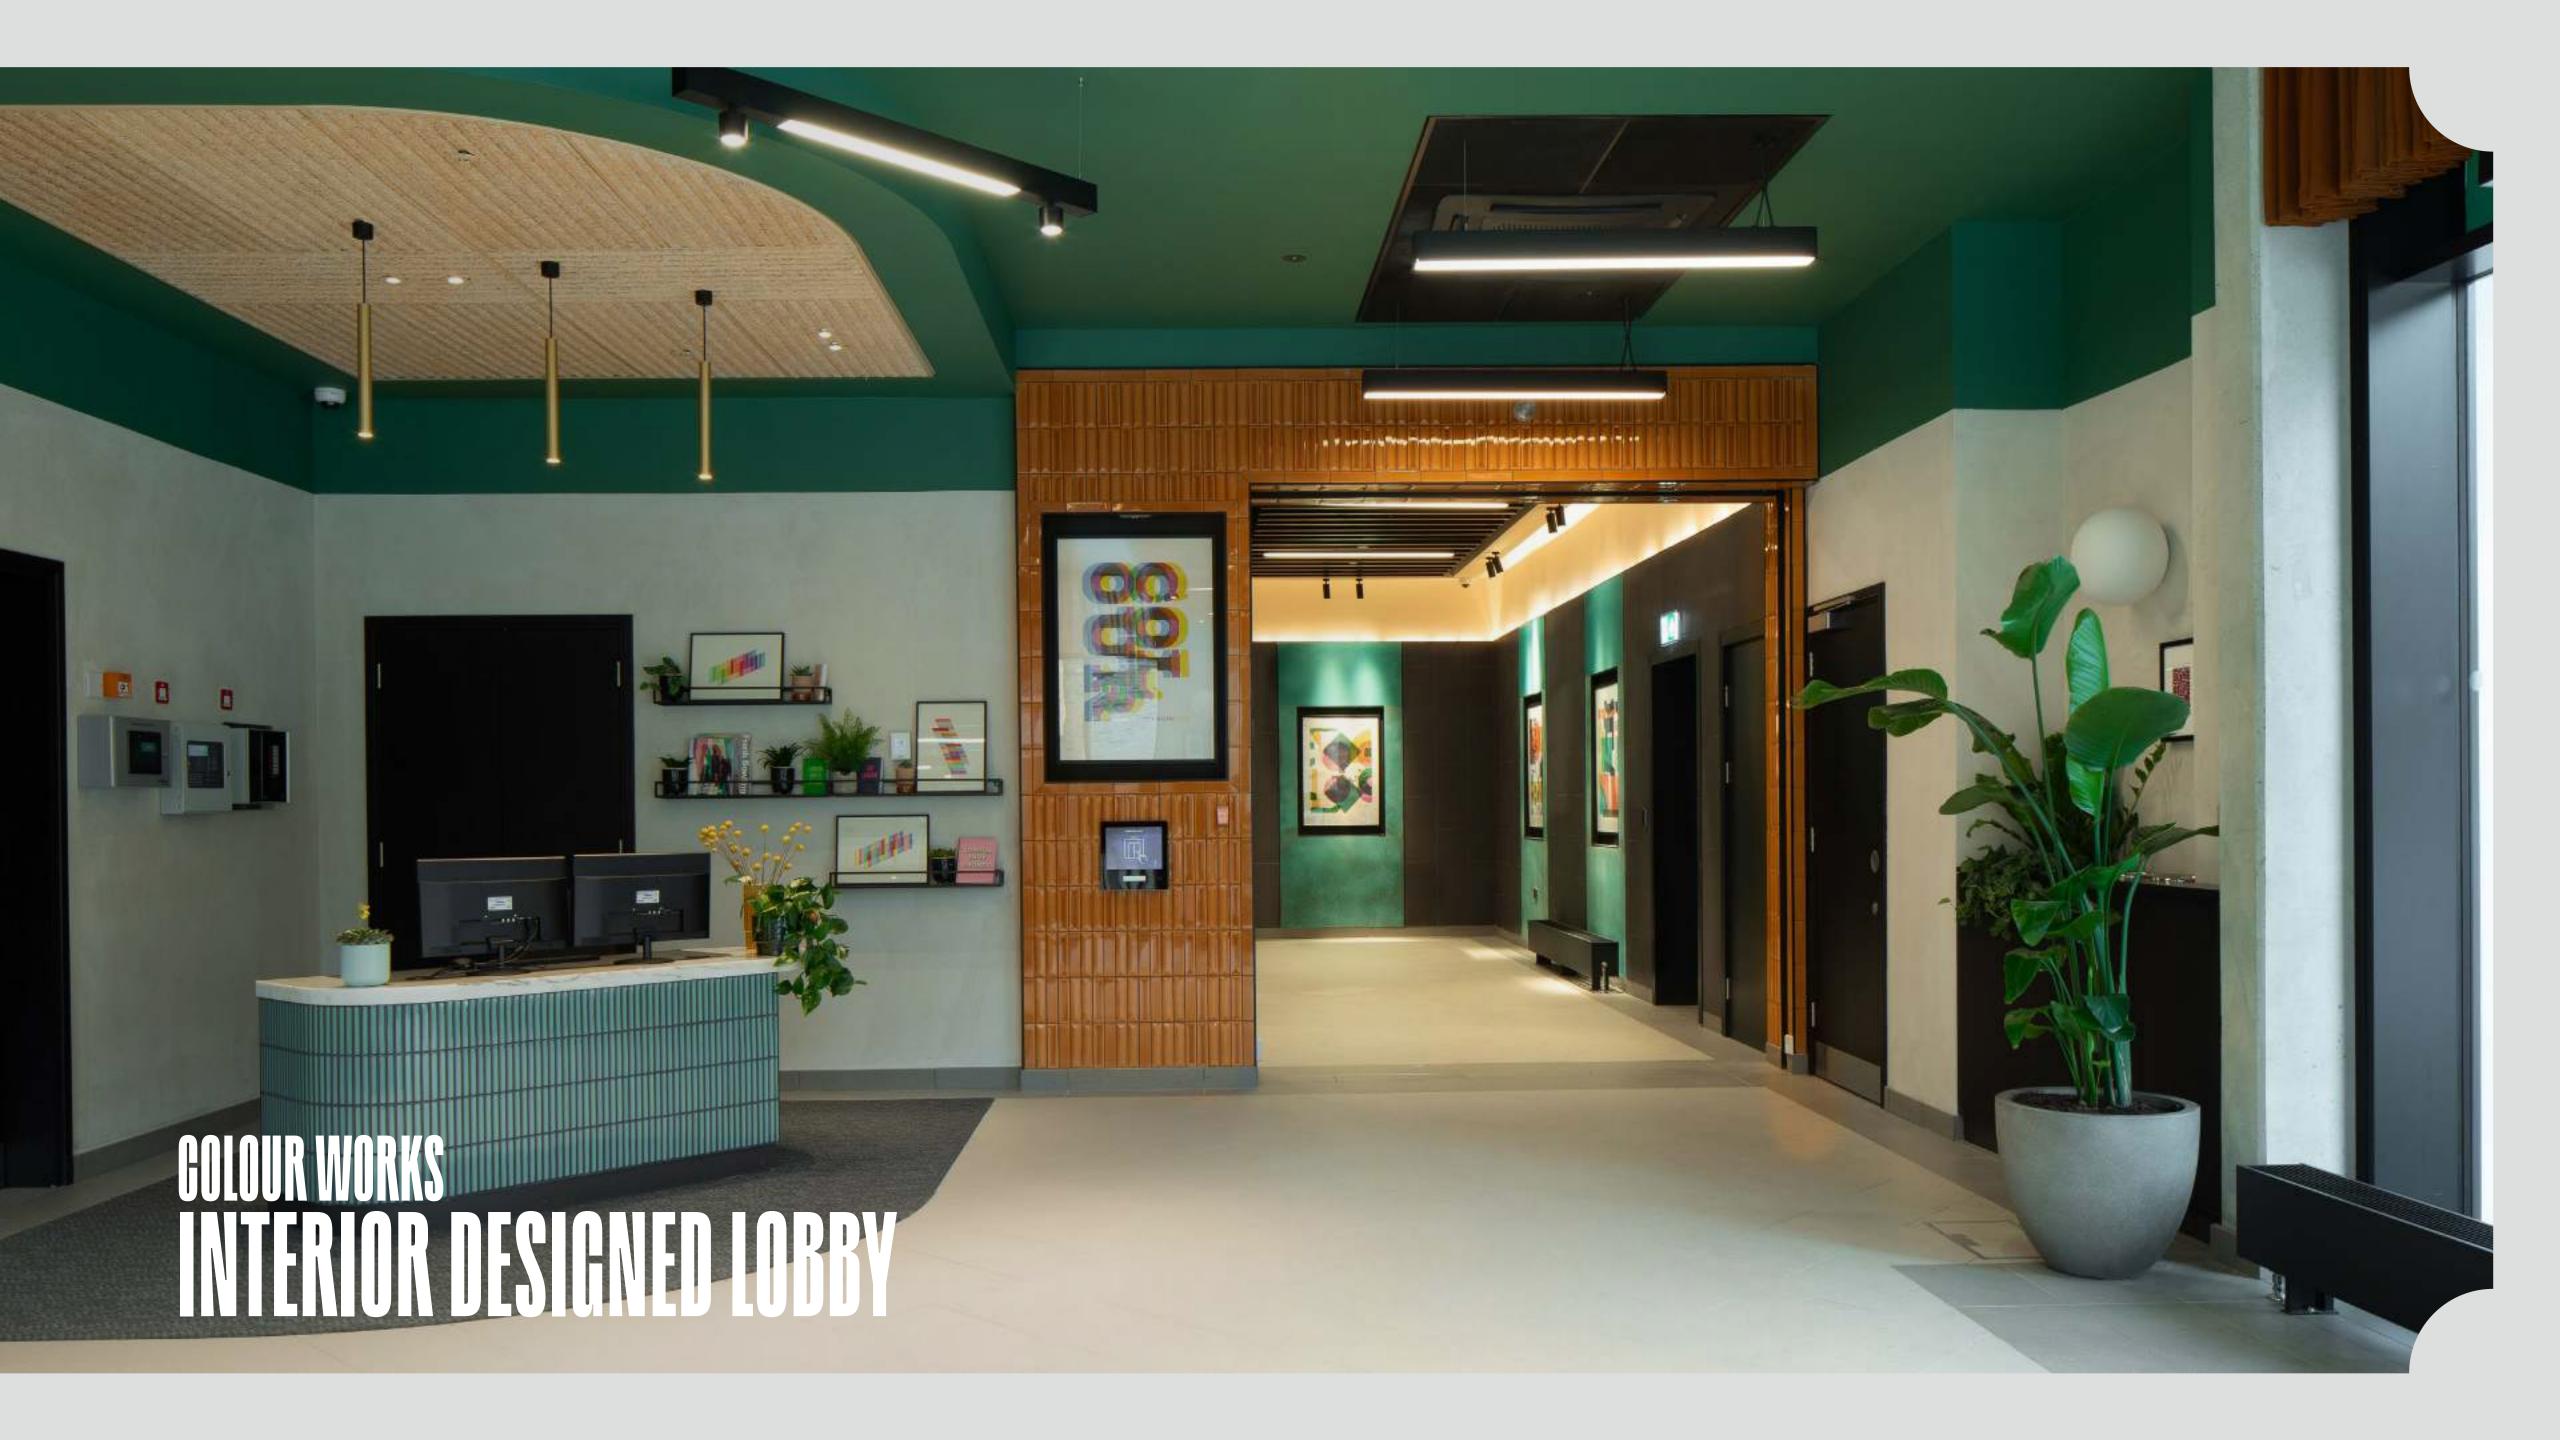

EEN ROOF** 

The Ink House is a building designed for the modern worker, with a rooftop boasting views across Stratford and the Queen Elizabeth Olympic Park.













| FLOOR | NIA    | TERRAGE |
|-------|--------|---------|
|       | SQ FT  | SQ FT   |
| 5     | 6,023  |         |
| 4     | 5,993  | 5,273   |
| 3     | 18,065 |         |
| 2     | 18,065 |         |
| 1     | 16,912 |         |
| G     | 1,707  |         |
| TOTAL | 66,765 | 5,273   |

### **GROUND FLOOR**



### 2ND & 3RD FLOOR



### **1ST FLOOR**



### **5TH FLOOR**



Colour Works forms the gateway to Sugar House Island. Its generouslysized sixth-floor roof terrace is southfacing, offering a picturesque spot for casual meetings or lunch.

**FLOORS** 

**ROOF TERRACE PASSENGER** LIFTS INTERIOR DESIGNED
LOBBY









## **GOLOUR WORKS**

| FLOOR | NIA    | TERRAGE |
|-------|--------|---------|
|       | SQ FT  | SQ FT   |
| 6     | 7,192  | 3,323   |
| 5     | 10,604 |         |
| 4     | 10,604 |         |
| 3     | 10,604 |         |
| 2     | 10,604 |         |
| 1     | 9,170  |         |
| G     | 731    |         |
| TOTAL | 59,509 | 3,323   |

### **GROUND FLOOR**



### **TYPICAL FLOOR**





### **6TH FLOOR**







250 SECURE CYCLE SPACES



28 SHOWERS & CHANGING FACILITIES



SECURE PARKING
BY SEPARATE
NEGOTIATION







ELECTRIC CHARGING POINTS











The Chimney Walk buildings are targeting BREEAM Excellent with flexible floorplates, usable windows and energy-efficient facilities.





























## RIGA VILNIUS WARSAW **BRUSSELS BUCHAREST** MARSEILLE Offices Homes Ho