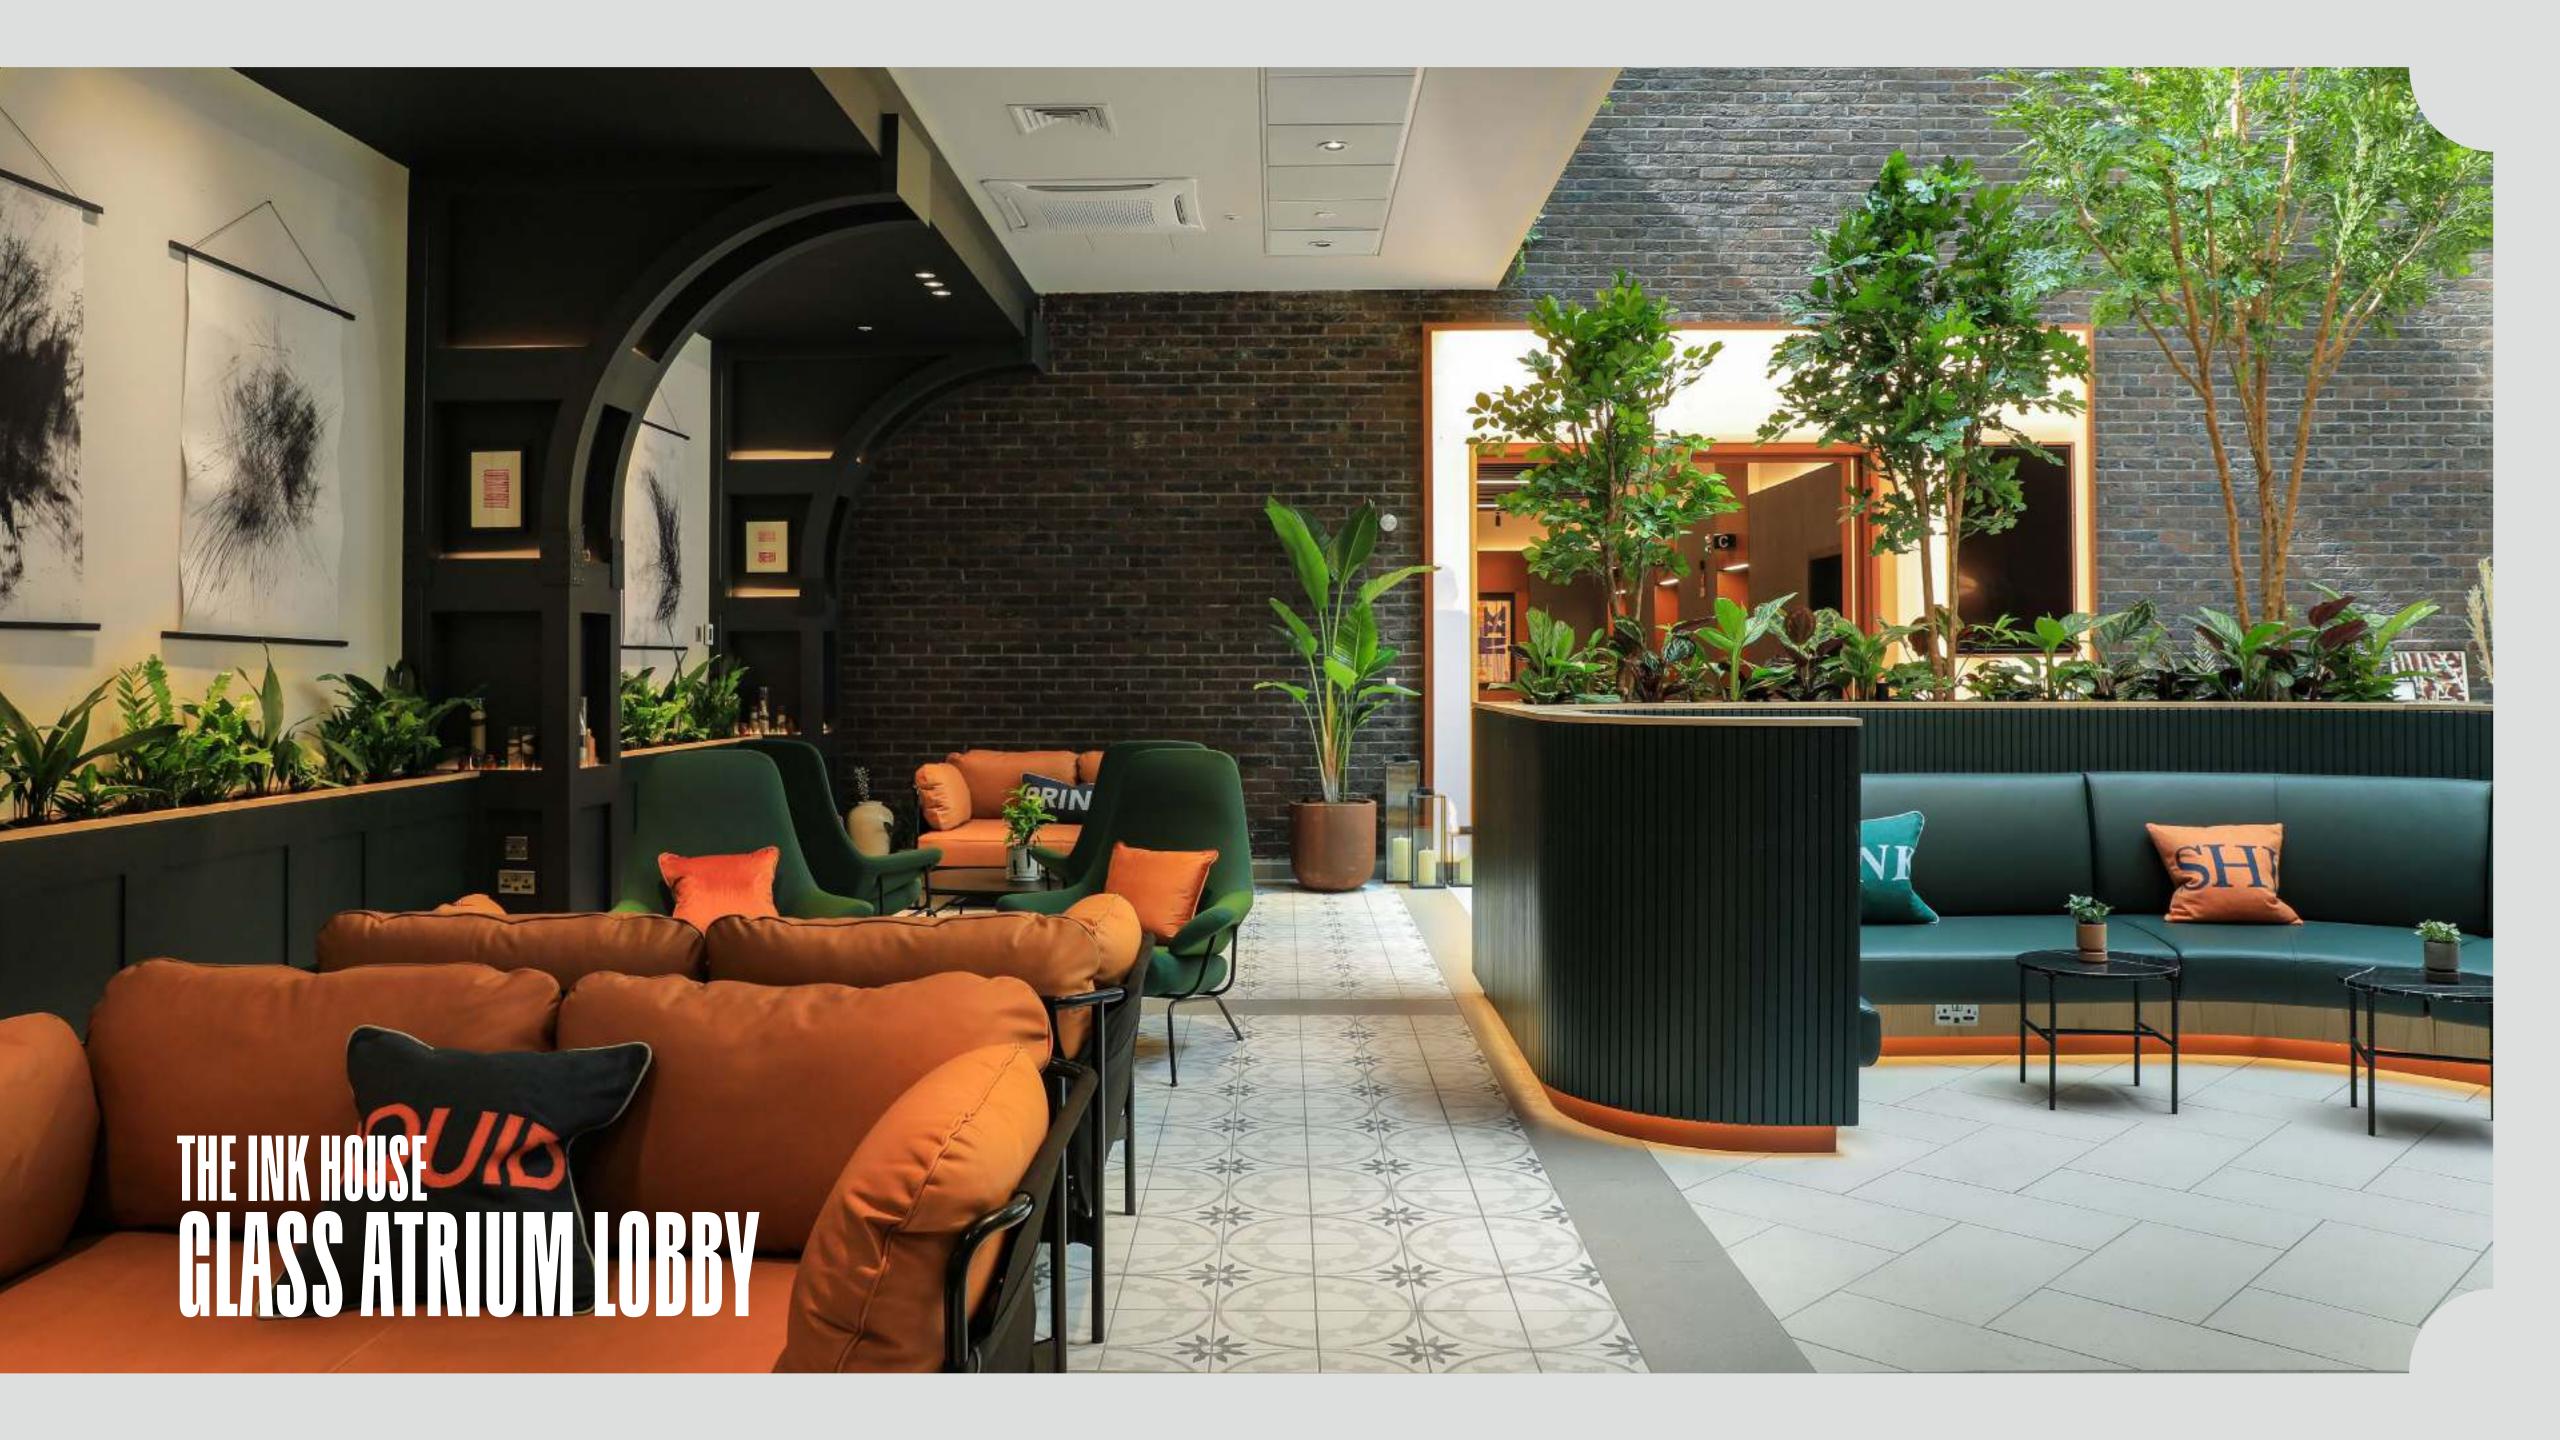

## ATRIUM LOBBY

FLOORS

### ROOF GARDENS

PRIVATE/COMMUNAL

3

PASSENGER LIFTS

### BIO-DIVERSE

**GREEN ROOF** 

The Ink House is a building designed for the modern worker, with a rooftop boasting views across Stratford and the Queen Elizabeth Olympic Park.

| FLOOR | NIA    | TERRAGE |
|-------|--------|---------|
|       | SQ FT  | SQ FT   |
| 5     | 6,023  |         |
| 4     | 5,993  | 5,273   |
| 3     | 18,065 |         |
| 2     | 18,065 |         |
| 1     | 16,912 |         |
| G     | 1,707  |         |
| TOTAL | 66,765 | 5,273   |