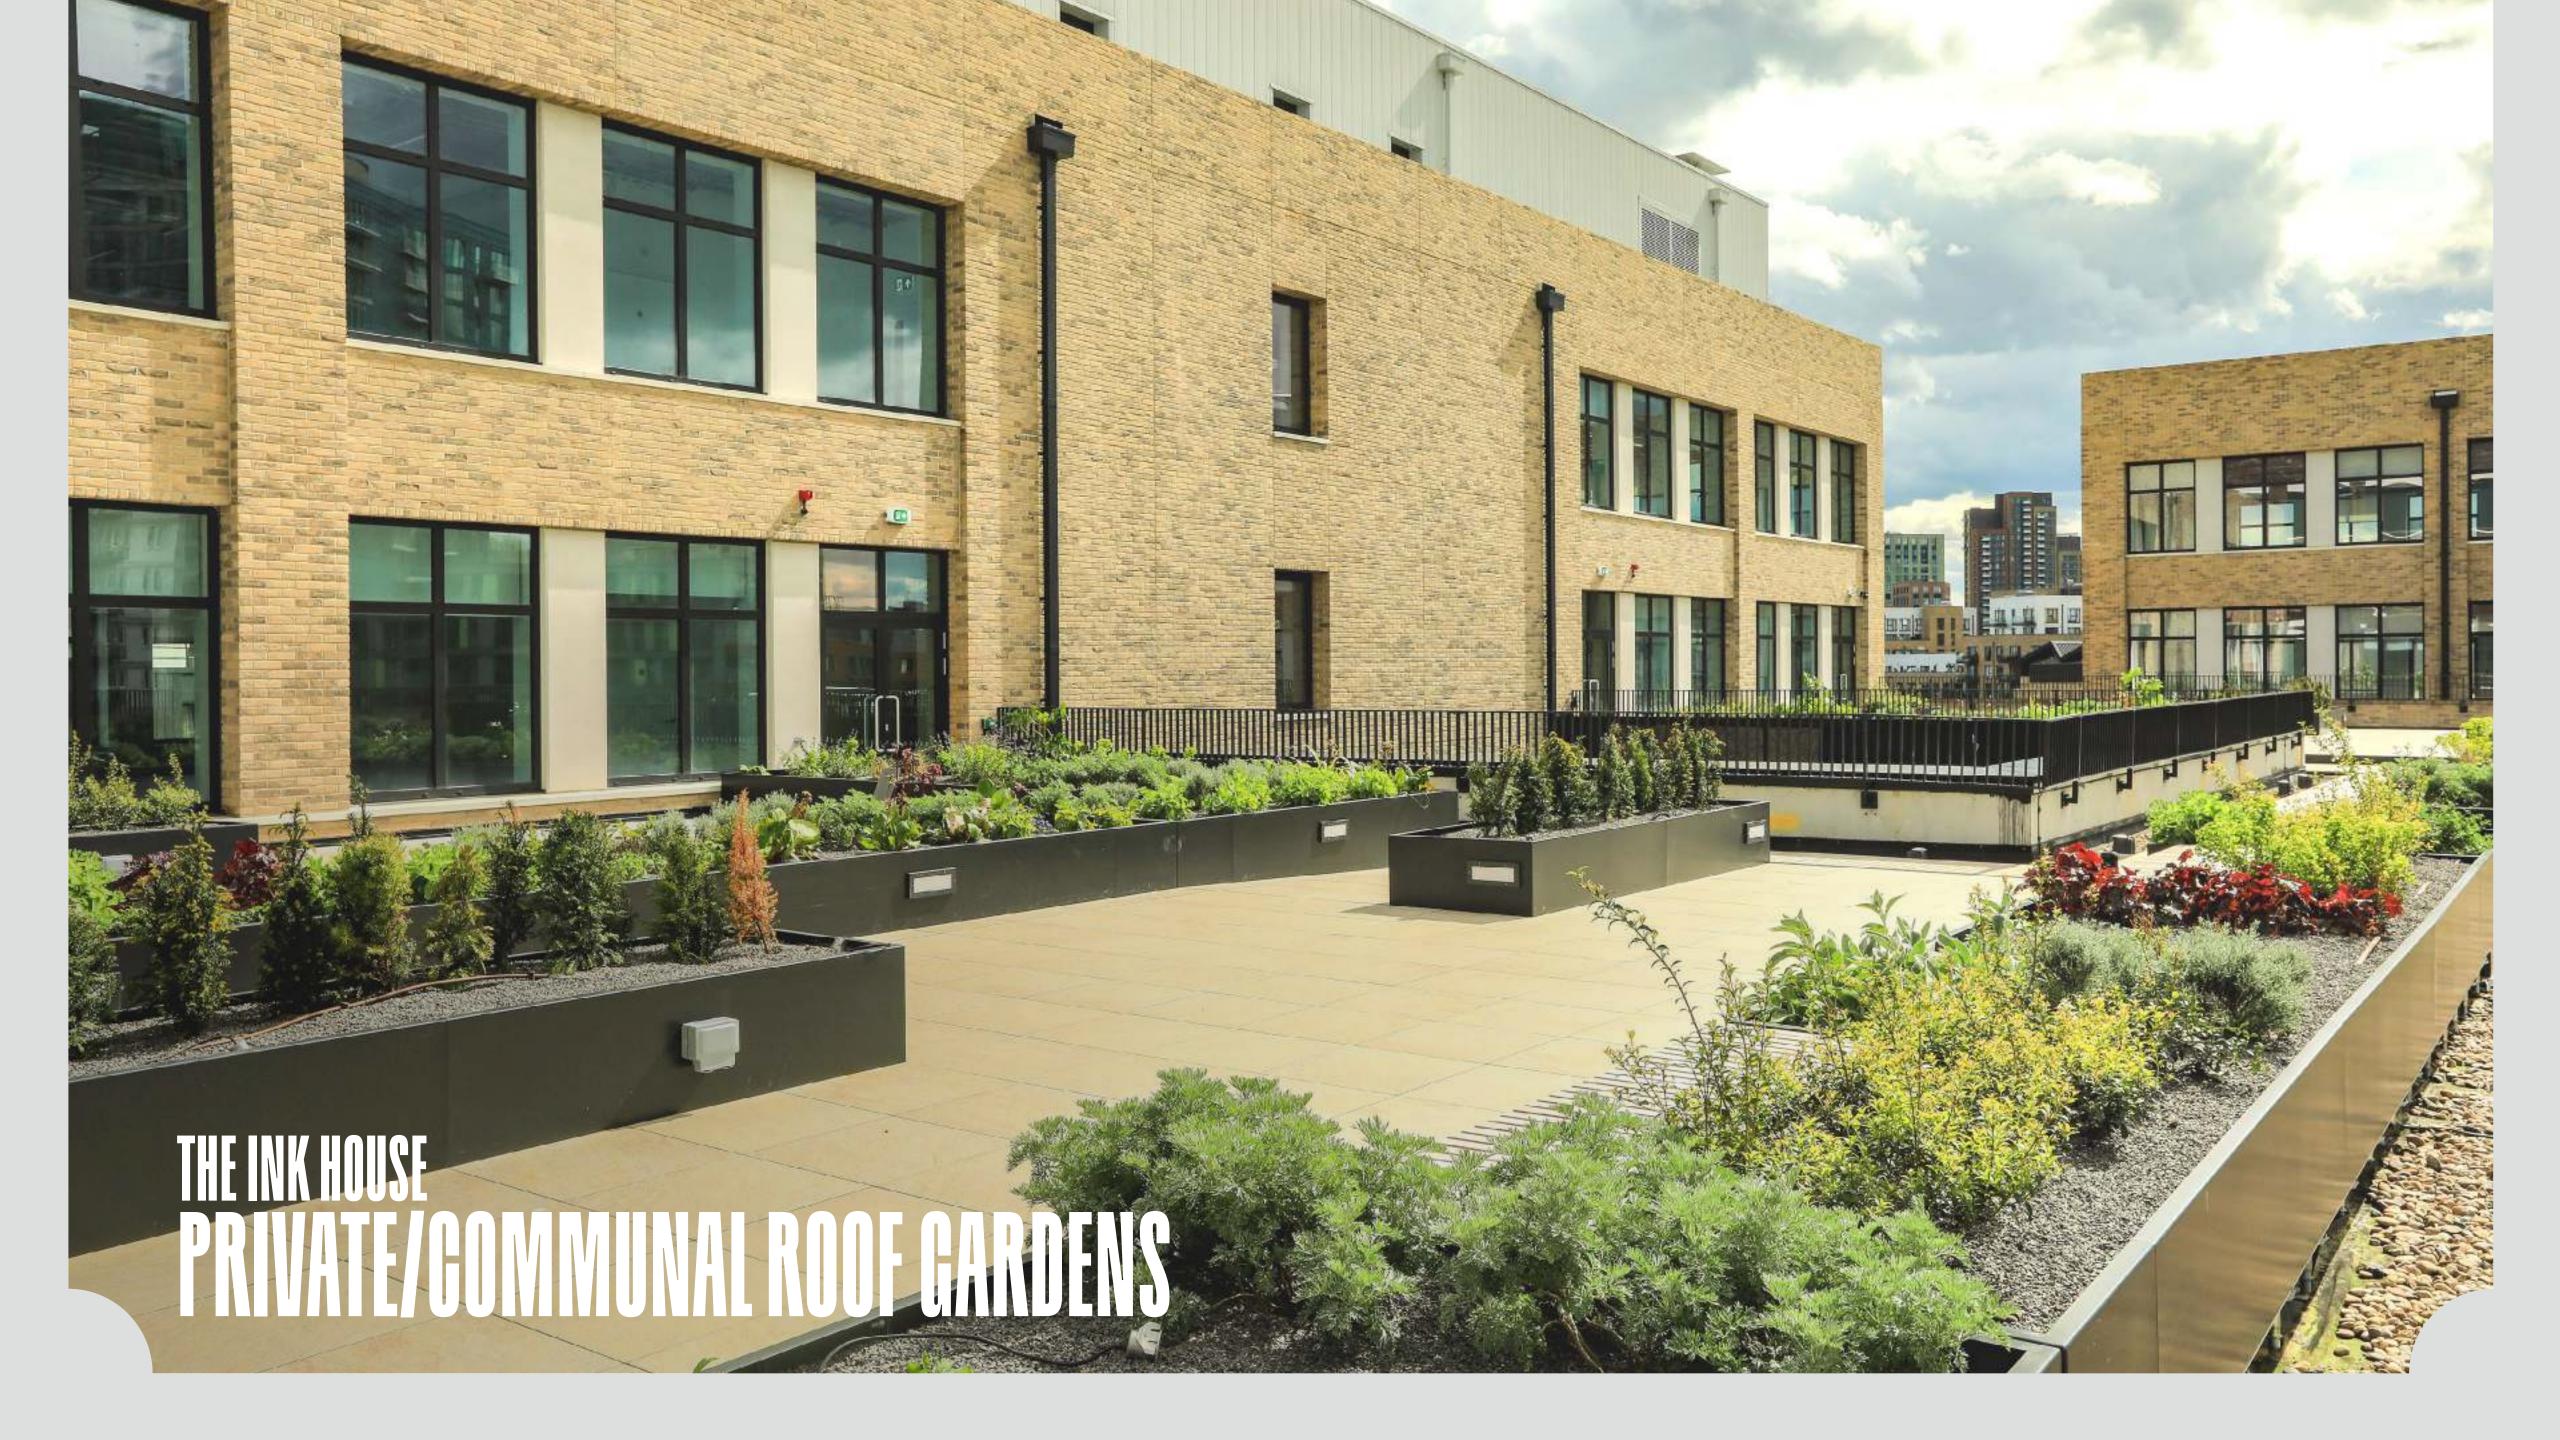

10 MIN WALK 3 MIN CYCLE









Two brand-new Grade A buildings, meticulously designed to meet the needs of education providers. These state-of-the-art facilities offer a range of features to enhance learning environments and operational efficiency.







## ALGERICA SILITY SUSTAINABILITY

Through sustainability certifications, interventions and management strategies, we have sought to minimise our impact on the environment.



TARGETING EXCELLENT



BIODIVERSE ROOFS



RENEWABLE ENERGY SOURCE



BEEHIVES



EPC A





## ATRIUM LOBBY

FLOORS

### ROOF GARDENS

PRIVATE/COMMUNAL

3

PASSENGER LIFTS

### BIO-DIVERSE

**GREEN ROOF** 

The Ink House is a building designed for the modern worker, with a rooftop boasting views across Stratford and the Queen Elizabeth Olympic Park.













| FLOOR | NIA    | TERRAGE |
|-------|--------|---------|
|       | SQ FT  | SQ FT   |
| 5     | 6,023  |         |
| 4     | 5,993  | 5,273   |
| 3     | 18,065 |         |
| 2     | 18,065 |         |
| 1     | 16,912 |         |
| G     | 1,707  |         |
| TOTAL | 66,765 | 5,273   |

### **GROUND FLOOR**



### 2ND & 3RD FLOOR



### **1ST FLOOR**



### **5TH FLOOR**



Colour Works forms the gateway to Sugar House Island. Its generouslysized sixth-floor roof terrace is southfacing, offering a picturesque spot for casual meetings or lunch.

**FLOORS** 

**ROOF TERRACE PASSENGER** LIFTS INTERIOR DESIGNED
LOBBY









## **GOLOUR WORKS**

| FLOOR | NIA    | TERRAGE |
|-------|--------|---------|
|       | SQ FT  | SQ FT   |
| 6     | 7,192  | 3,323   |
| 5     | 10,604 |         |