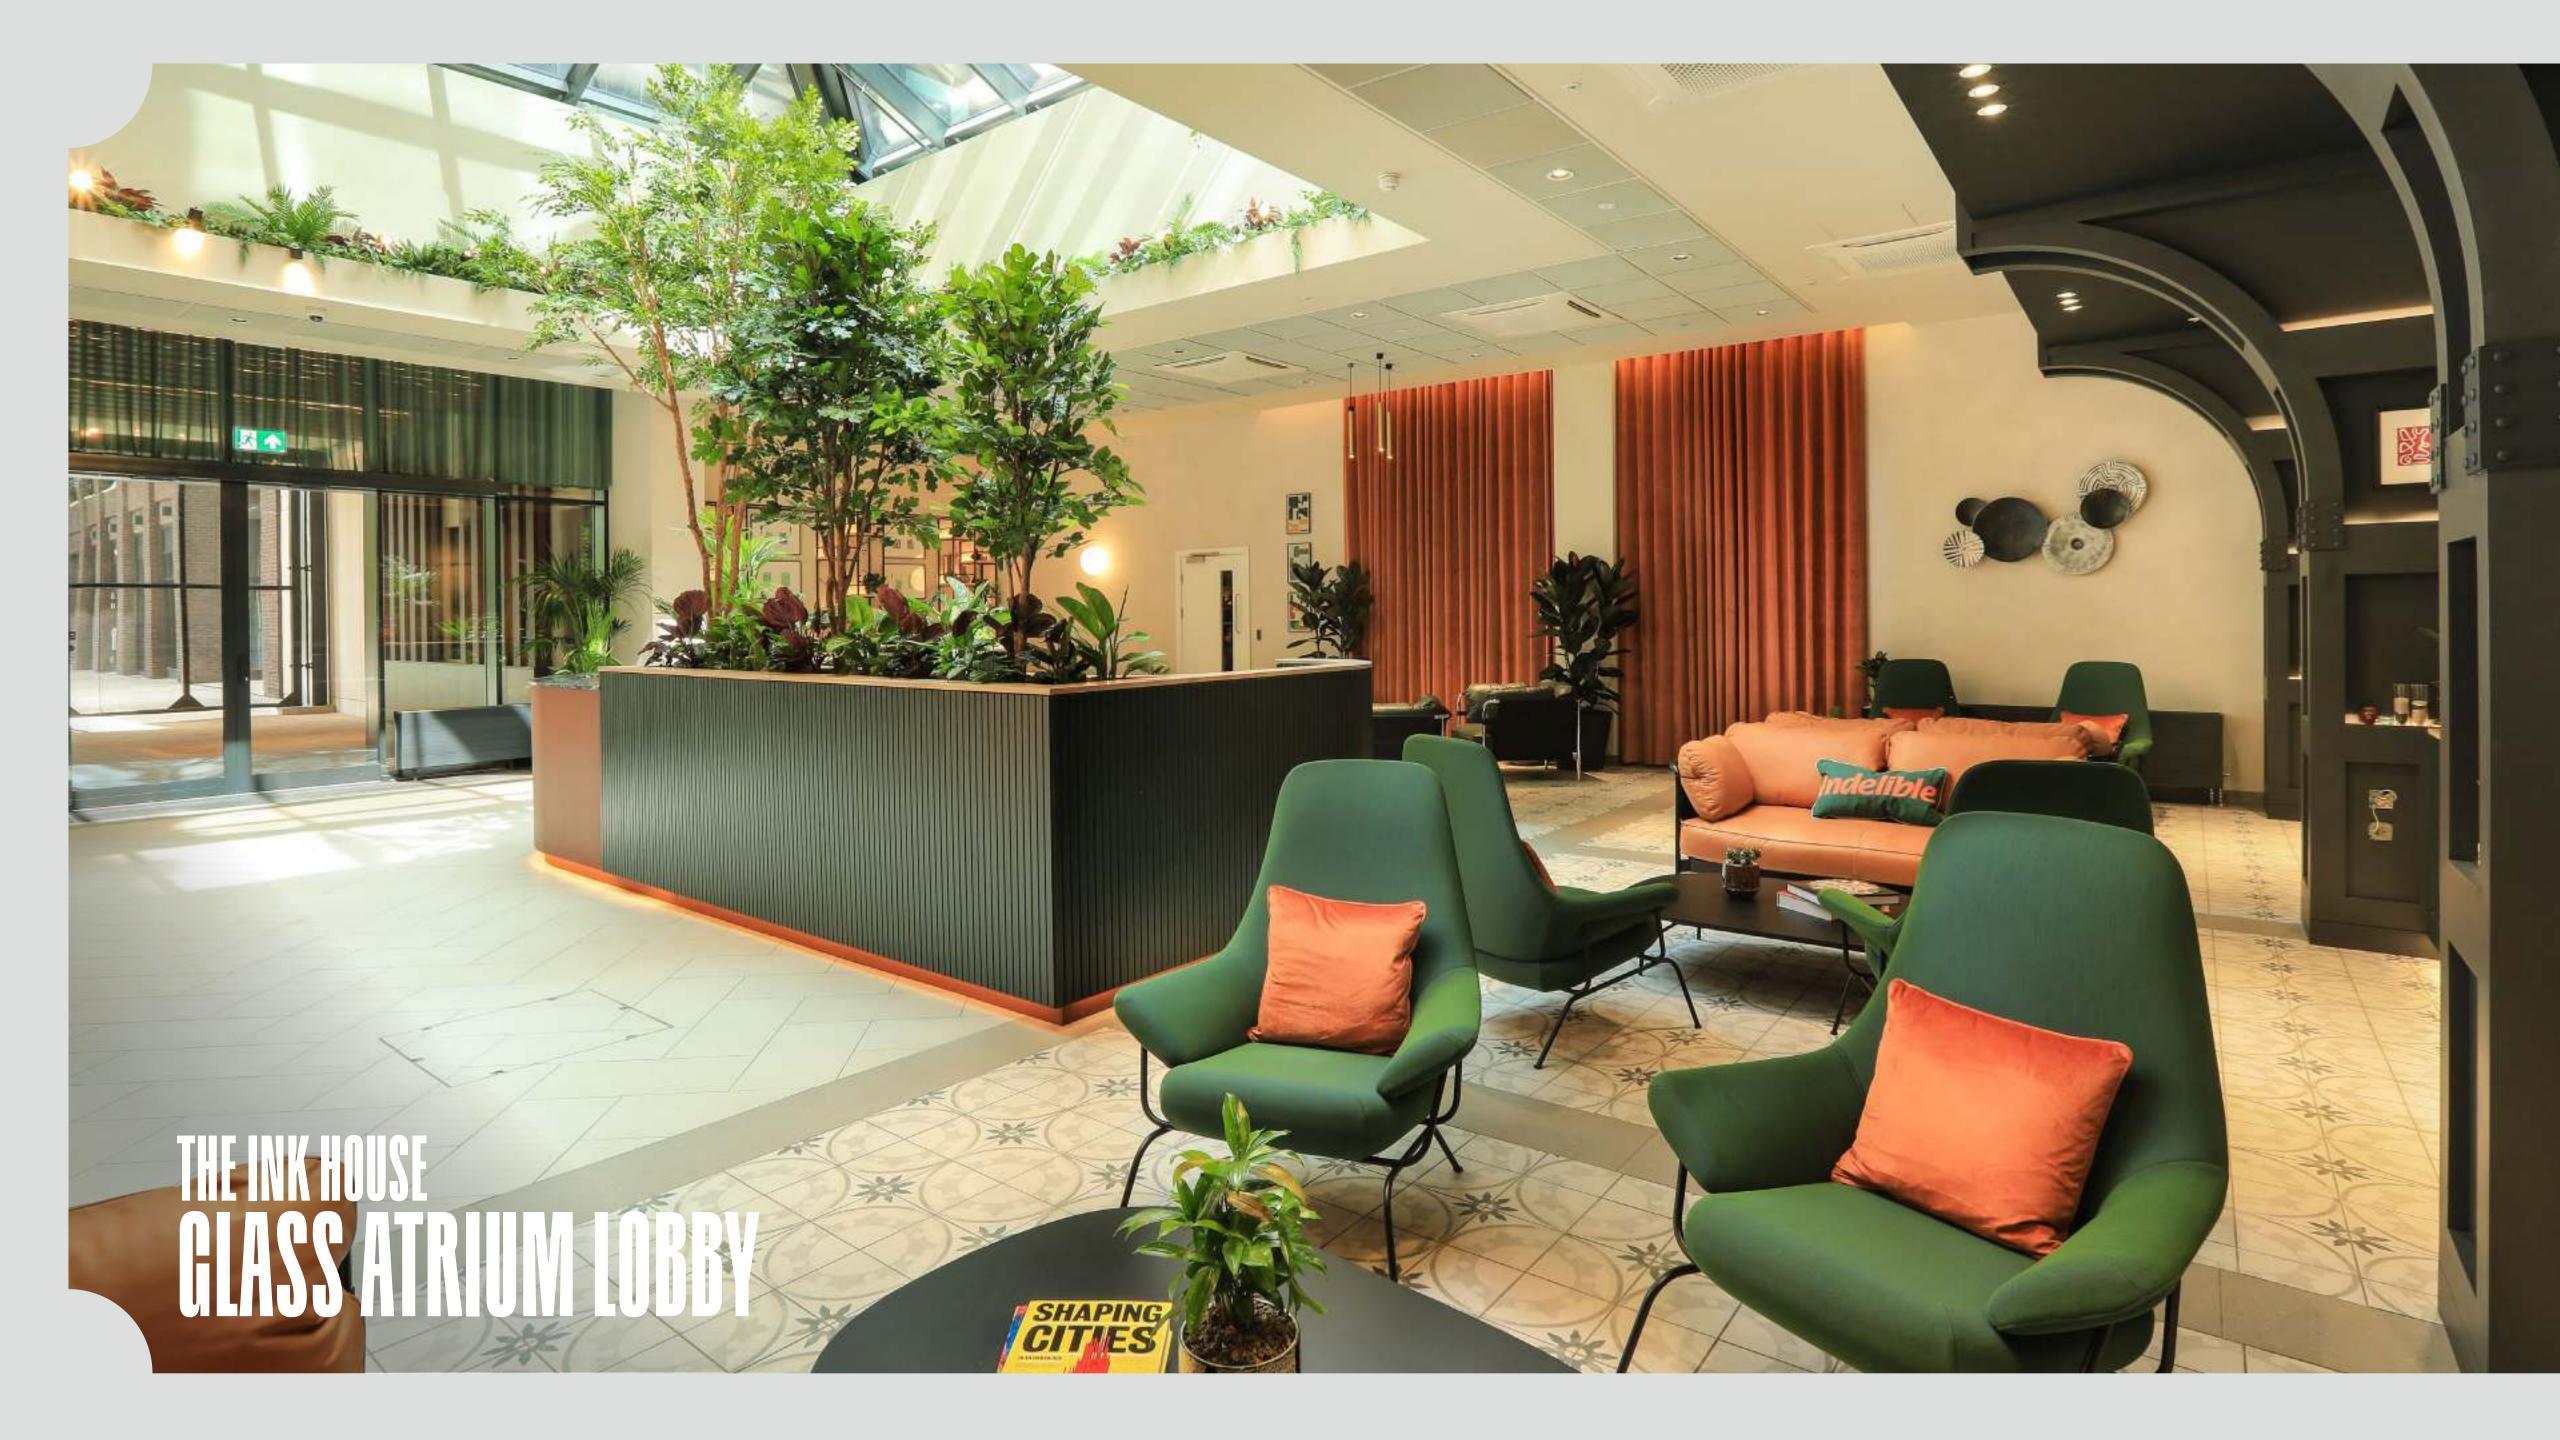

## ATRIUM LOBBY

FLOORS

### ROOF GARDENS

PRIVATE/COMMUNAL

3

PASSENGER LIFTS

### BIO-DIVERSE

**GREEN ROOF** 

The Ink House is a building designed for the modern worker, with a rooftop boasting views across Stratford and the Queen Elizabeth Olympic Park.

| FLOOR | NIA    | TERRAGE |
|-------|--------|---------|
|       | SQ FT  | SQ FT   |
| 5     | 6,023  |         |
| 4     | 5,993  | 5,273   |
| 3     | 18,065 |         |
| 2     | 18,065 |         |
| 1     | 16,912 |         |
| G     | 1,707  |         |
| TOTAL | 66,765 | 5,273   |