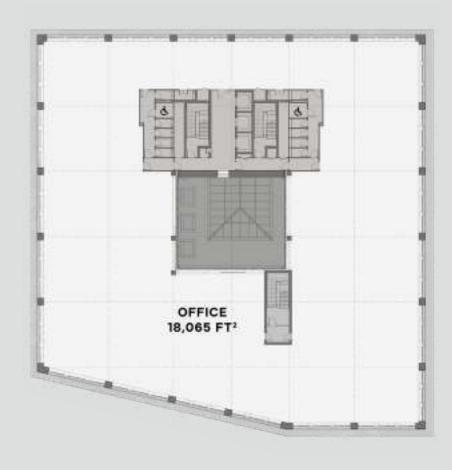

rventions and management strategies, we have sought to minimise our impact on the environment.



TARGETING EXCELLENT



BIODIVERSE ROOFS



RENEWABLE ENERGY SOURCE



BEEHIVES



EPC A





## ATRIUM LOBBY

FLOORS

### ROOF GARDENS

PRIVATE/COMMUNAL

3

PASSENGER LIFTS

### BIO-DIVERSE

**GREEN ROOF** 

The Ink House is a building designed for the modern worker, with a rooftop boasting views across Stratford and the Queen Elizabeth Olympic Park.













| FLOOR | NIA    | TERRAGE |
|-------|--------|---------|
|       | SQ FT  | SQ FT   |
| 5     | 6,023  |         |
| 4     | 5,993  | 5,273   |
| 3     | 18,065 |         |
| 2     | 18,065 |         |
| 1     | 16,912 |         |
| G     | 1,707  |         |
| TOTAL | 66,765 | 5,273   |

### **GROUND FLOOR**



### 2ND & 3RD FLOOR



### **1ST FLOOR**



### **5TH FLOOR**



Colour Works forms the gateway to Sugar House Island. Its generouslysized sixth-floor roof terrace is southfacing, offering a picturesque spot for casual meetings or lunch.

**FLOORS** 

**ROOF TERRACE PASSENGER** LIFTS INTERIOR DESIGNED
LOBBY









## **GOLOUR WORKS**

| FLOOR | NIA    | TERRAGE |
|-------|--------|---------|
|       | SQ FT  | SQ FT   |
| 6     | 7,192  | 3,323   |
| 5     | 10,604 |         |
| 4     | 10,604 |         |
| 3     | 10,604 |         |
| 2     | 10,604 |         |
| 1     | 9,170  |         |
| G     | 731    |         |
| TOTAL | 59,509 | 3,323   |

### **GROUND FLOOR**



### **TYPICAL FLOOR**





### **6TH FLOOR**







250 SECURE CYCLE SPACES



28 SHOWERS & CHANGING FACILITIES



SECURE PARKING
BY SEPAR