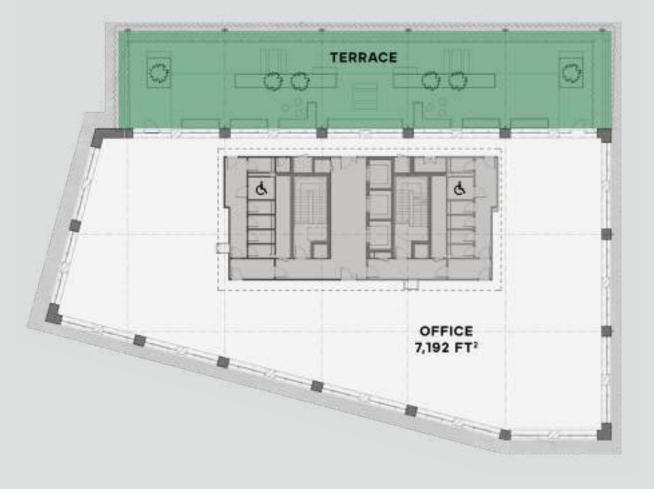

### **5TH FLOOR**

Colour Works forms the gateway to Sugar House Island. Its generouslysized sixth-floor roof terrace is southfacing, offering a picturesque spot for casual meetings or lunch.

**FLOORS** 

## **GOLOUR WORKS**

| FLOOR | NIA    | TERRAGE |
|-------|--------|---------|
|       | SQ FT  | SQ FT   |
| 6     | 7,192  | 3,323   |
| 5     | 10,604 |         |
| 4     | 10,604 |         |
| 3     | 10,604 |         |
| 2     | 10,604 |         |
| 1     | 9,170  |         |
| G     | 731    |         |
| TOTAL | 59,509 | 3,323   |