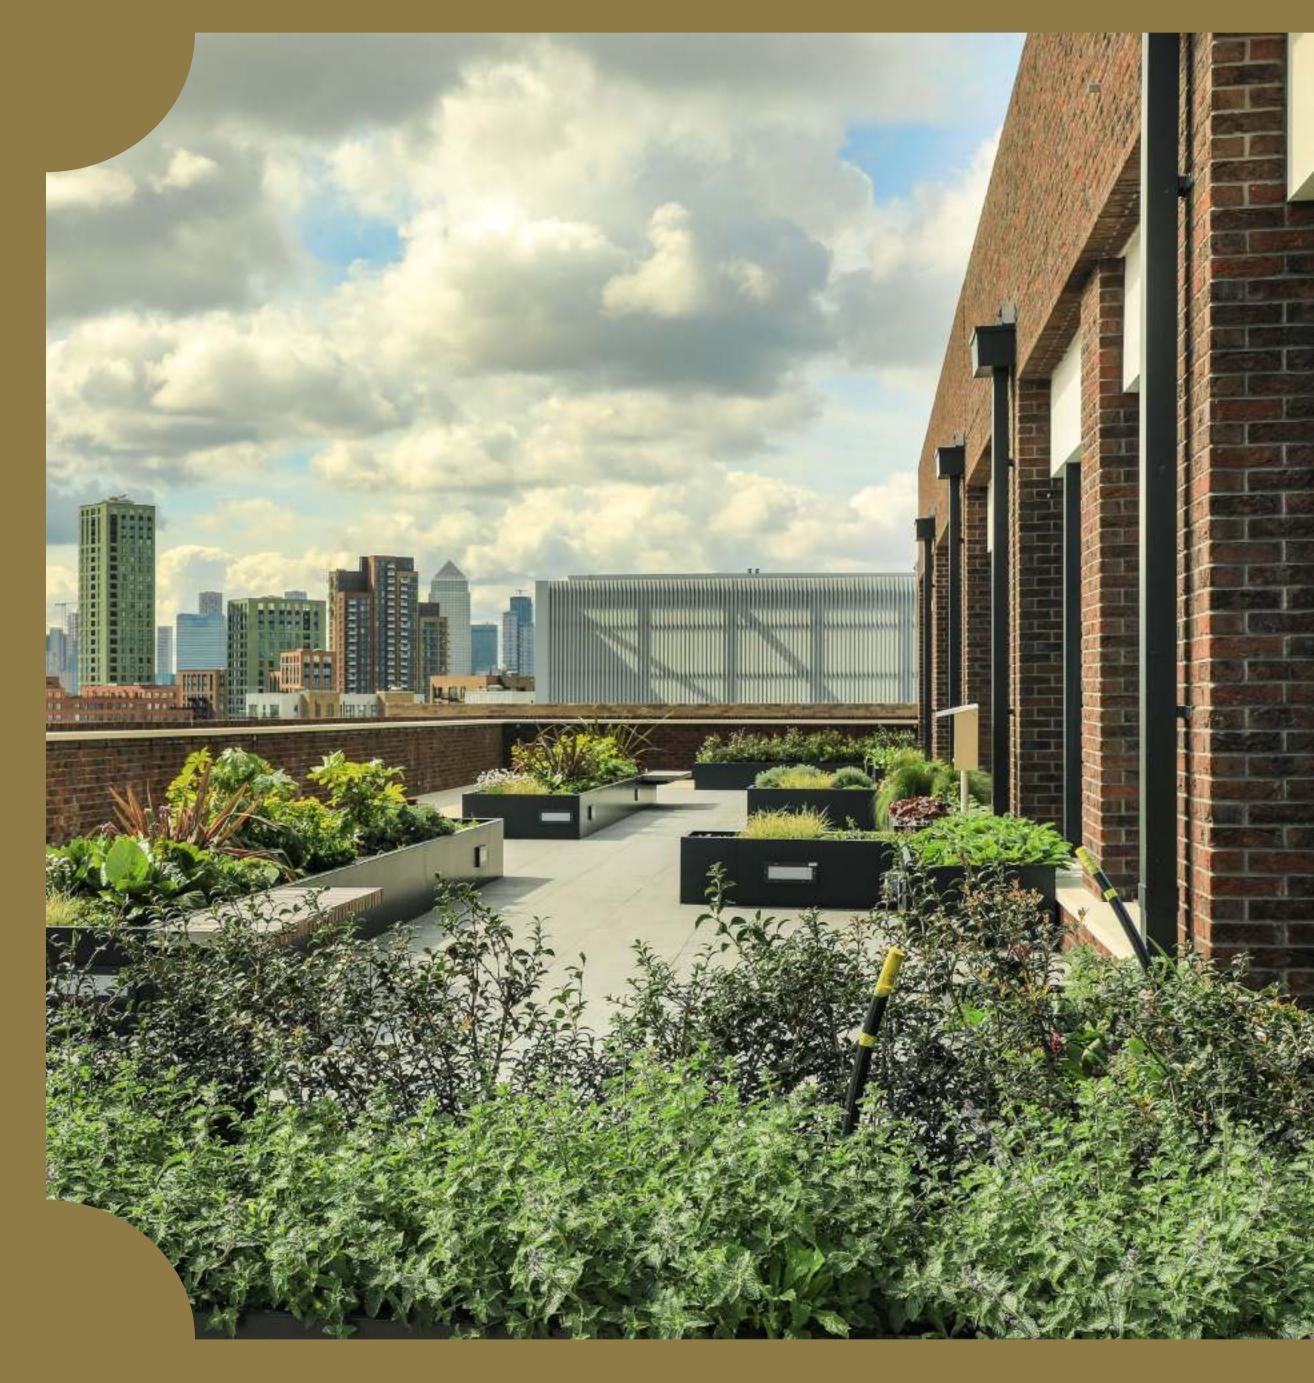

### BIO-DIVERSE

**GREEN ROOF** 

The Ink House is a building designed for the modern worker, with a rooftop boasting views across Stratford and the Queen Elizabeth Olympic Park.

| FLOOR | NIA    | TERRAGE |
|-------|--------|---------|
|       | SQ FT  | SQ FT   |
| 5     | 6,023  |         |
| 4     | 5,993  | 5,273   |
| 3     | 18,065 |         |
| 2     | 18,065 |         |
| 1     | 16,912 |         |
| G     | 1,707  |         |
| TOTAL | 66,765 | 5,273   |