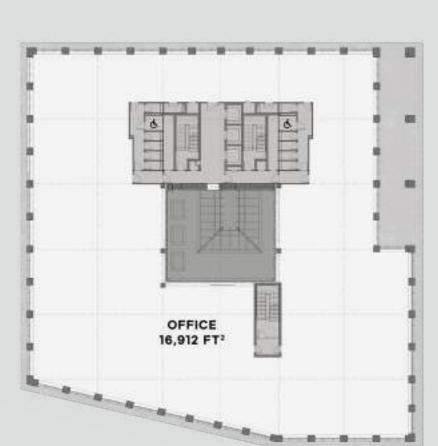

### **1ST FLOOR**

## **GOLOUR WORKS**

| FLOOR | NIA    | TERRAGE |
|-------|--------|---------|
|       | SQ FT  | SQ FT   |
| 6     | 7,192  | 3,323   |
| 5     | 10,604 |         |
| 4     | 10,604 |         |
| 3     | 10,604 |         |
| 2     | 10,604 |         |
| 1     | 9,170  |         |
| G     | 731    |         |
| TOTAL | 59,509 | 3,323   |