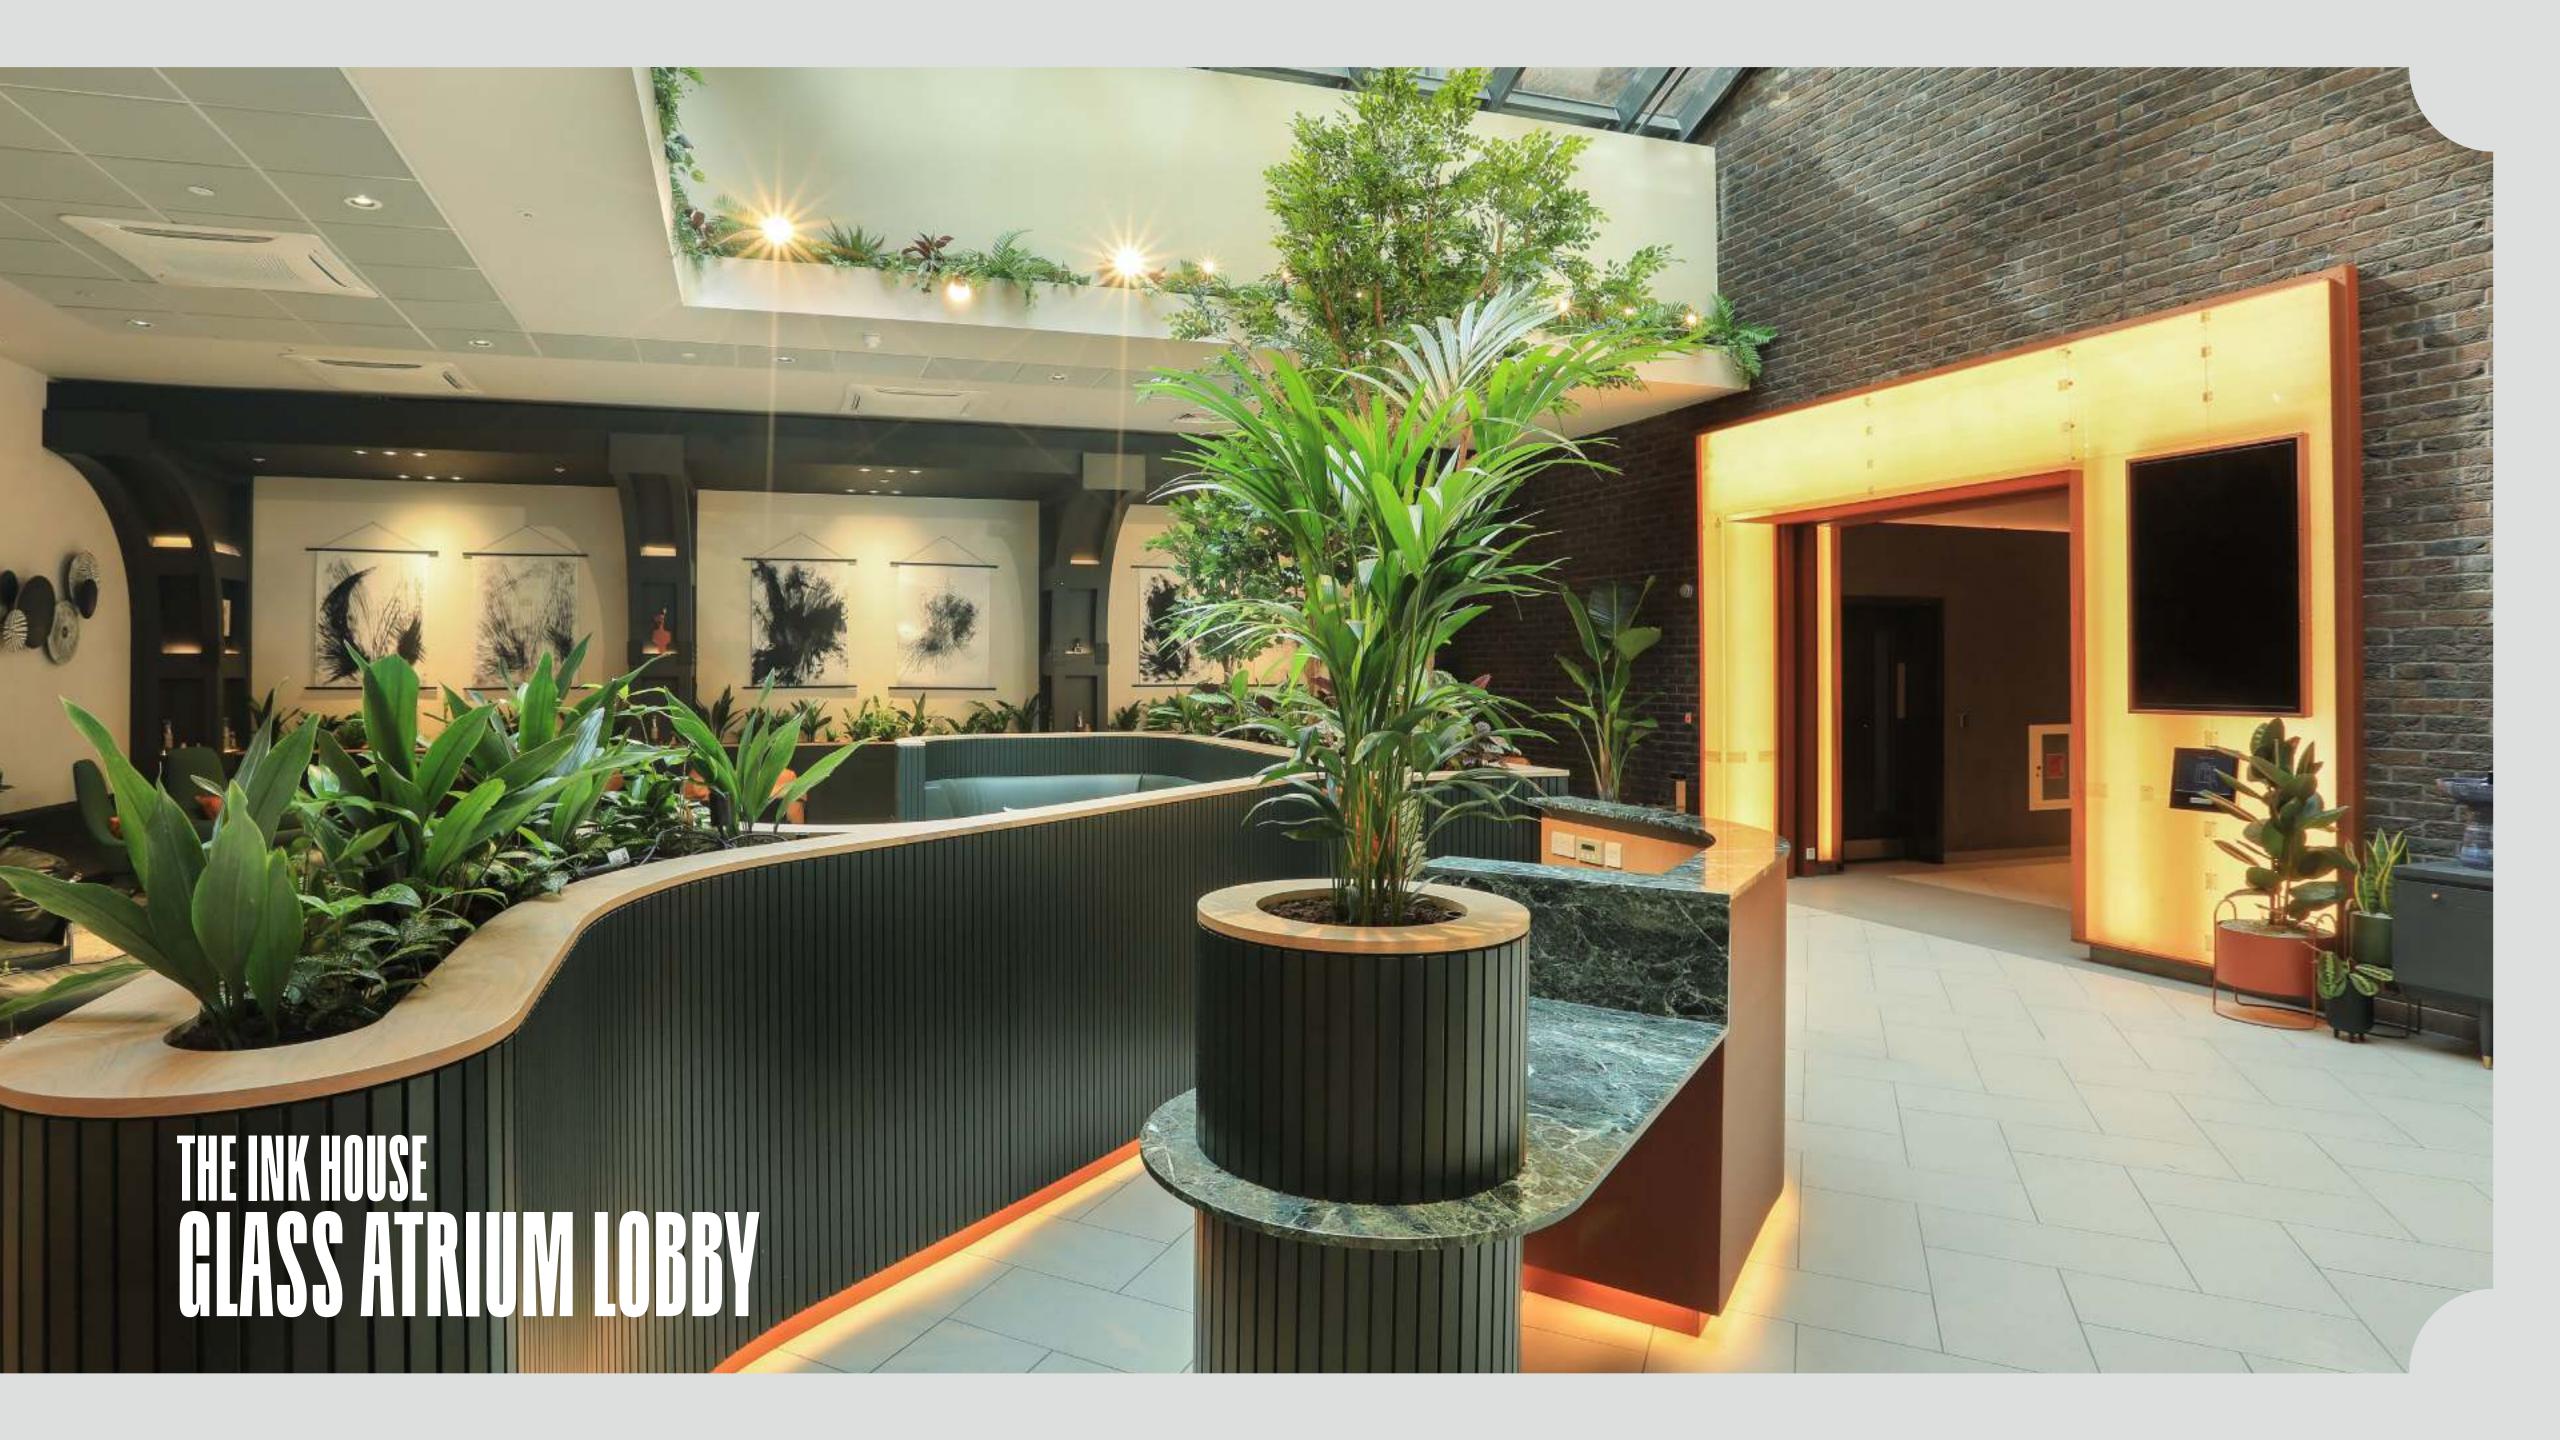

## ATRIUM LOBBY

FLOORS

### ROOF GARDENS

PRIVATE/COMMUNAL

3

PASSENGER LIFTS

### BIO-DIVERSE

**GREEN ROOF** 

The Ink House is a building designed for the modern worker, with a rooftop boasting views across Stratford and the Queen Elizabeth Olympic Park.

| FLOOR | NIA    | TERRAGE |
|-------|--------|---------|
|       | SQ FT  | SQ FT   |
| 5     | 6,023  |         |
| 4     | 5,993  | 5,273   |
| 3     | 18,065 |         |
| 2     | 18,065 |         |
| 1     | 16,912 |         |
| G     | 1,707  |         |
| TOTAL | 66,765 | 5,273   |