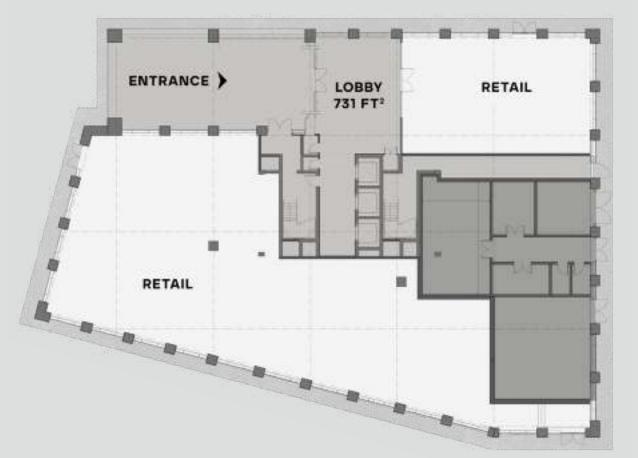

|
| 1     | 16,912 |         |
| G     | 1,707  |         |
| TOTAL | 66,765 | 5,273   |

### **GROUND FLOOR**



### 2ND & 3RD FLOOR



### **1ST FLOOR**



### **5TH FLOOR**



Colour Works forms the gateway to Sugar House Island. Its generouslysized sixth-floor roof terrace is southfacing, offering a picturesque spot for casual meetings or lunch.

**FLOORS** 

**ROOF TERRACE PASSENGER** LIFTS INTERIOR DESIGNED
LOBBY









## **GOLOUR WORKS**

| FLOOR | NIA    | TERRAGE |
|-------|--------|---------|
|       | SQ FT  | SQ FT   |
| 6     | 7,192  | 3,323   |
| 5     | 10,604 |         |
| 4     | 10,604 |         |
| 3     | 10,604 |         |
| 2     | 10,604 |         |
| 1     | 9,170  |         |
| G     | 731    |         |
| TOTAL | 59,509 | 3,323   |

### **GROUND FLOOR**



### **TYPICAL FLOOR**





### **6TH FLOOR**







250 SECURE CYCLE SPACES



28 SHOWERS & CHANGING FACILITIES



SECURE PARKING
BY SEPARATE
NEGOTIATION







ELECTRIC CHARGING POINTS











The Chimney Walk buildings are targeting BREEAM Excellent with flexible floorplates, usable windows and energy-efficient facilities.





























## RIGA VILNIUS WARSAW **BRUSSELS BUCHAREST** MARSEILLE Offices Homes Hotels Other

## HILL OF THE REPORT OF THE PROPERTY OF THE PROP

### VASTINT

Vastint is an international real estate organisation with over 30 years of experience. The goal of Vastint is to create long-term value through property investments. The cornerstones of our operations are the management of portfolio properties and the development of commercial real estate,