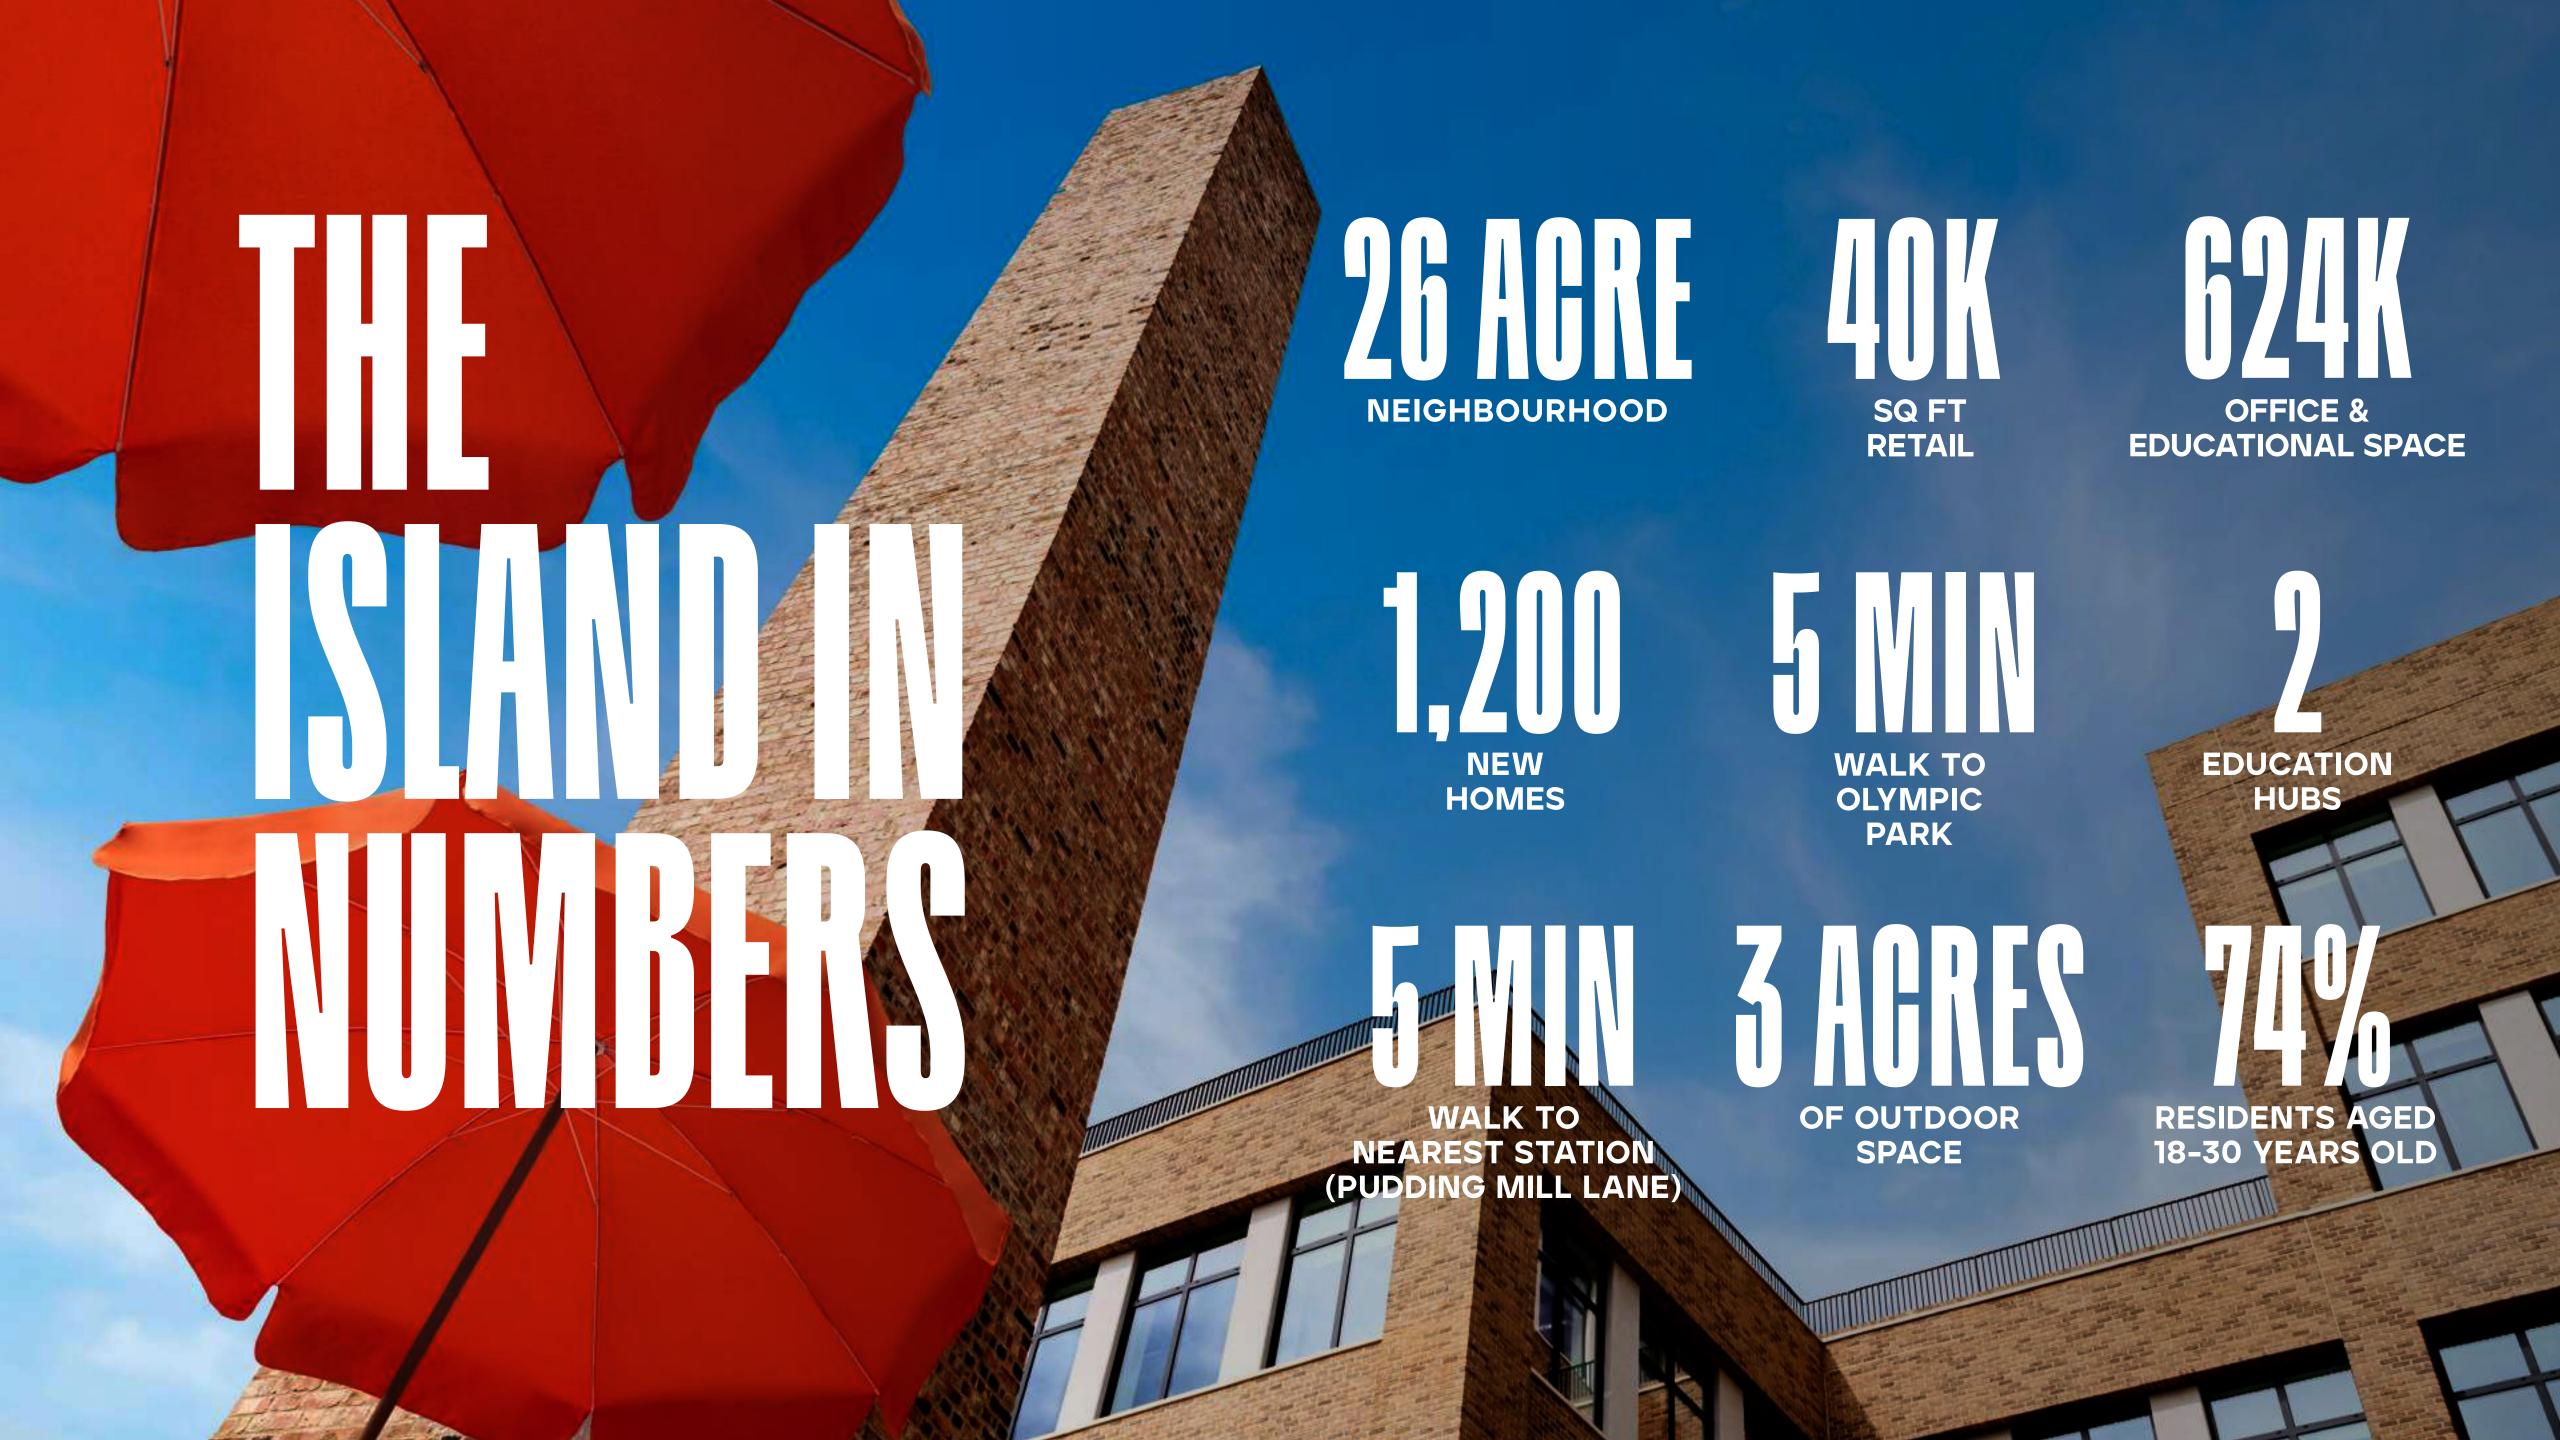

## DON'T CHOOSE A CAMPUS, CHOOSE AN ISLAND

Sugar House Island is a 26-acre waterside haven. This is our contemporary take on island life.