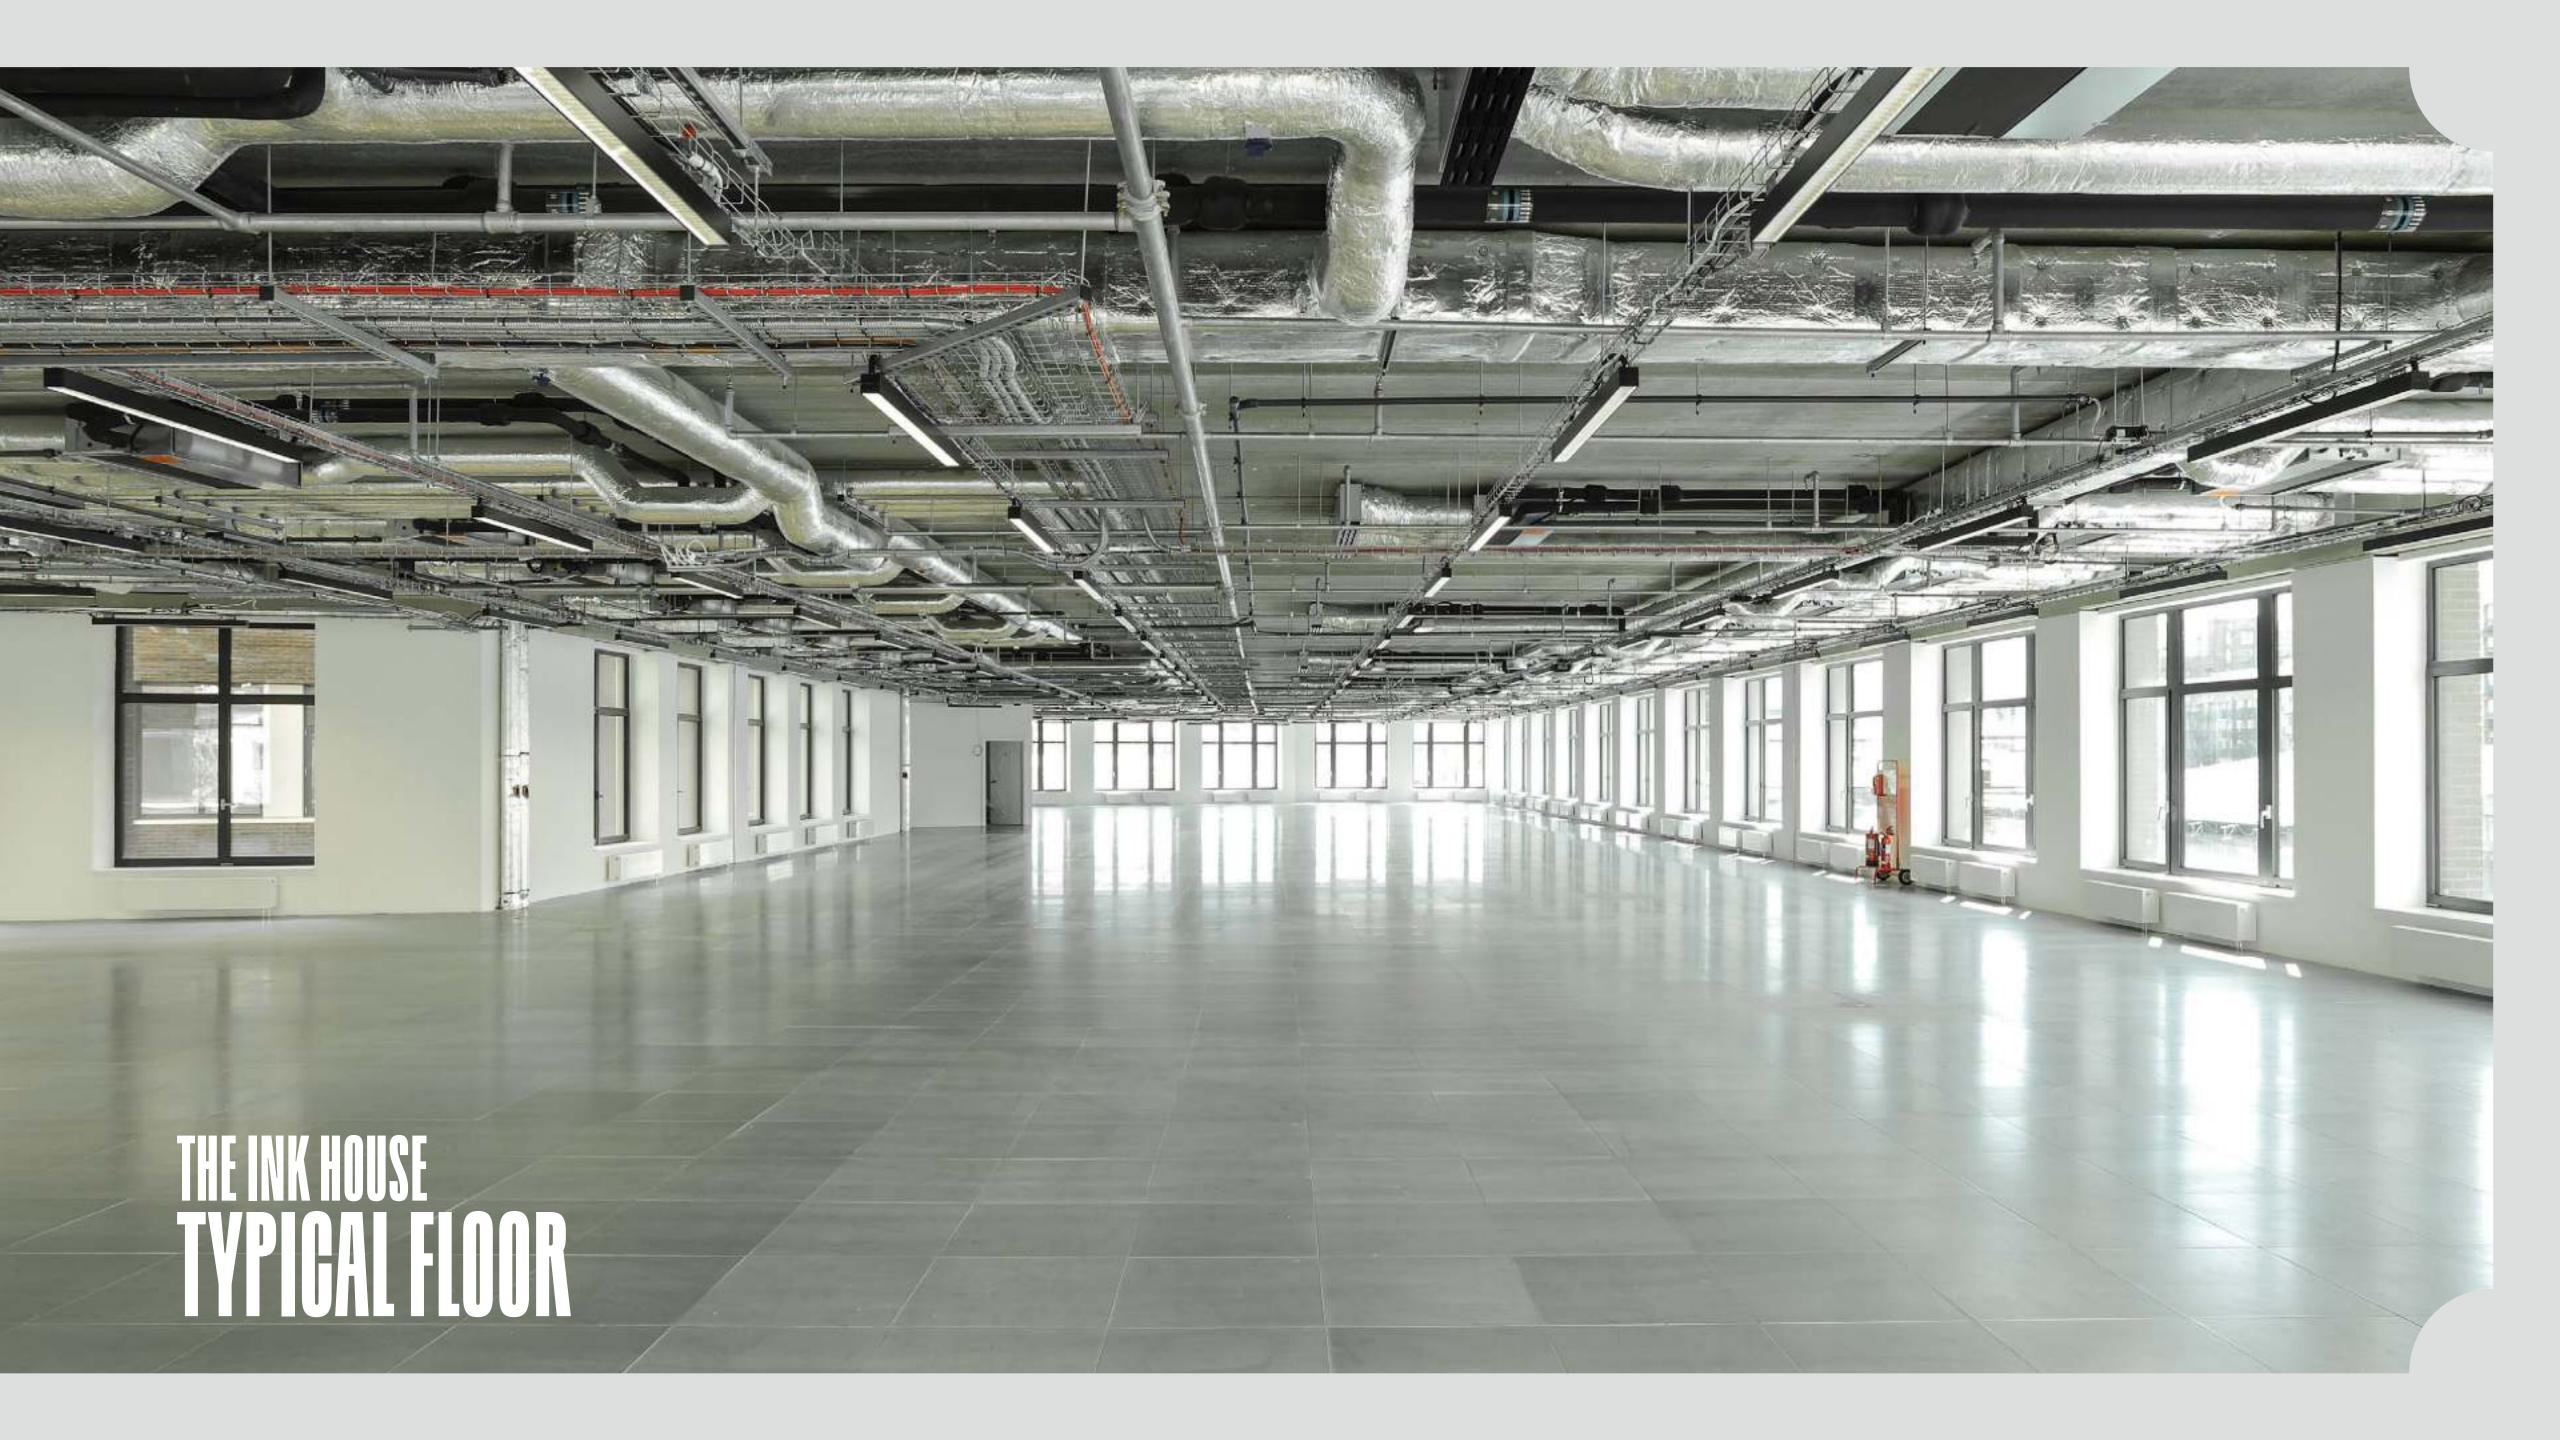

10 MIN WALK 3 MIN CYCLE









Two brand-new Grade A buildings, meticulously designed to meet the needs of education providers. These state-of-the-art facilities offer a range of features to enhance learning environments and operational efficiency.







## ALGERICA SILITY SUSTAINABILITY

Through sustainability certifications, interventions and management strategies, we have sought to minimise our impact on the environment.



TARGETING EXCELLENT



BIODIVERSE ROOFS



RENEWABLE ENERGY SOURCE



BEEHIVES



EPC A





## ATRIUM LOBBY

FLOORS

### ROOF GARDENS

PRIVATE/COMMUNAL

3

PASSENGER LIFTS

### BIO-DIVERSE

**GREEN ROOF** 

The Ink House is a building designed for the modern worker, with a rooftop boasting views across Stratford and the Queen Elizabeth Olympic Park.













| FLOOR | NIA    | TERRAGE |
|-------|--------|---------|
|       | SQ FT  | SQ FT   |
| 5     | 6,023  |         |
| 4     | 5,993  | 5,273   |
| 3     | 18,065 |         |
| 2     | 18,065 |         |
| 1     | 16,912 |         |
| G     | 1,707  |         |
| TOTAL | 66,765 | 5,273   |

### **GROUND FLOOR**



### 2ND & 3RD FLOOR



### **1ST FLOOR**



### **5TH FLOOR**



Colour Works forms the gateway to Sugar House Island. Its generouslysized sixth-floor roof terrace is southfacing, offering a picturesque spot for casual meetings or lunch.

**FLOORS** 

**ROOF TERRACE PASSENGER** LIFTS INTERIOR DESIGNED
LOBBY









## **GOLOUR WORKS**

| FLOOR | NIA    | TERRAGE |
|-------|--------|---------|
|       | SQ FT  | SQ FT   |
| 6     | 7,192  | 3,323   |
| 5     | 10,604 |