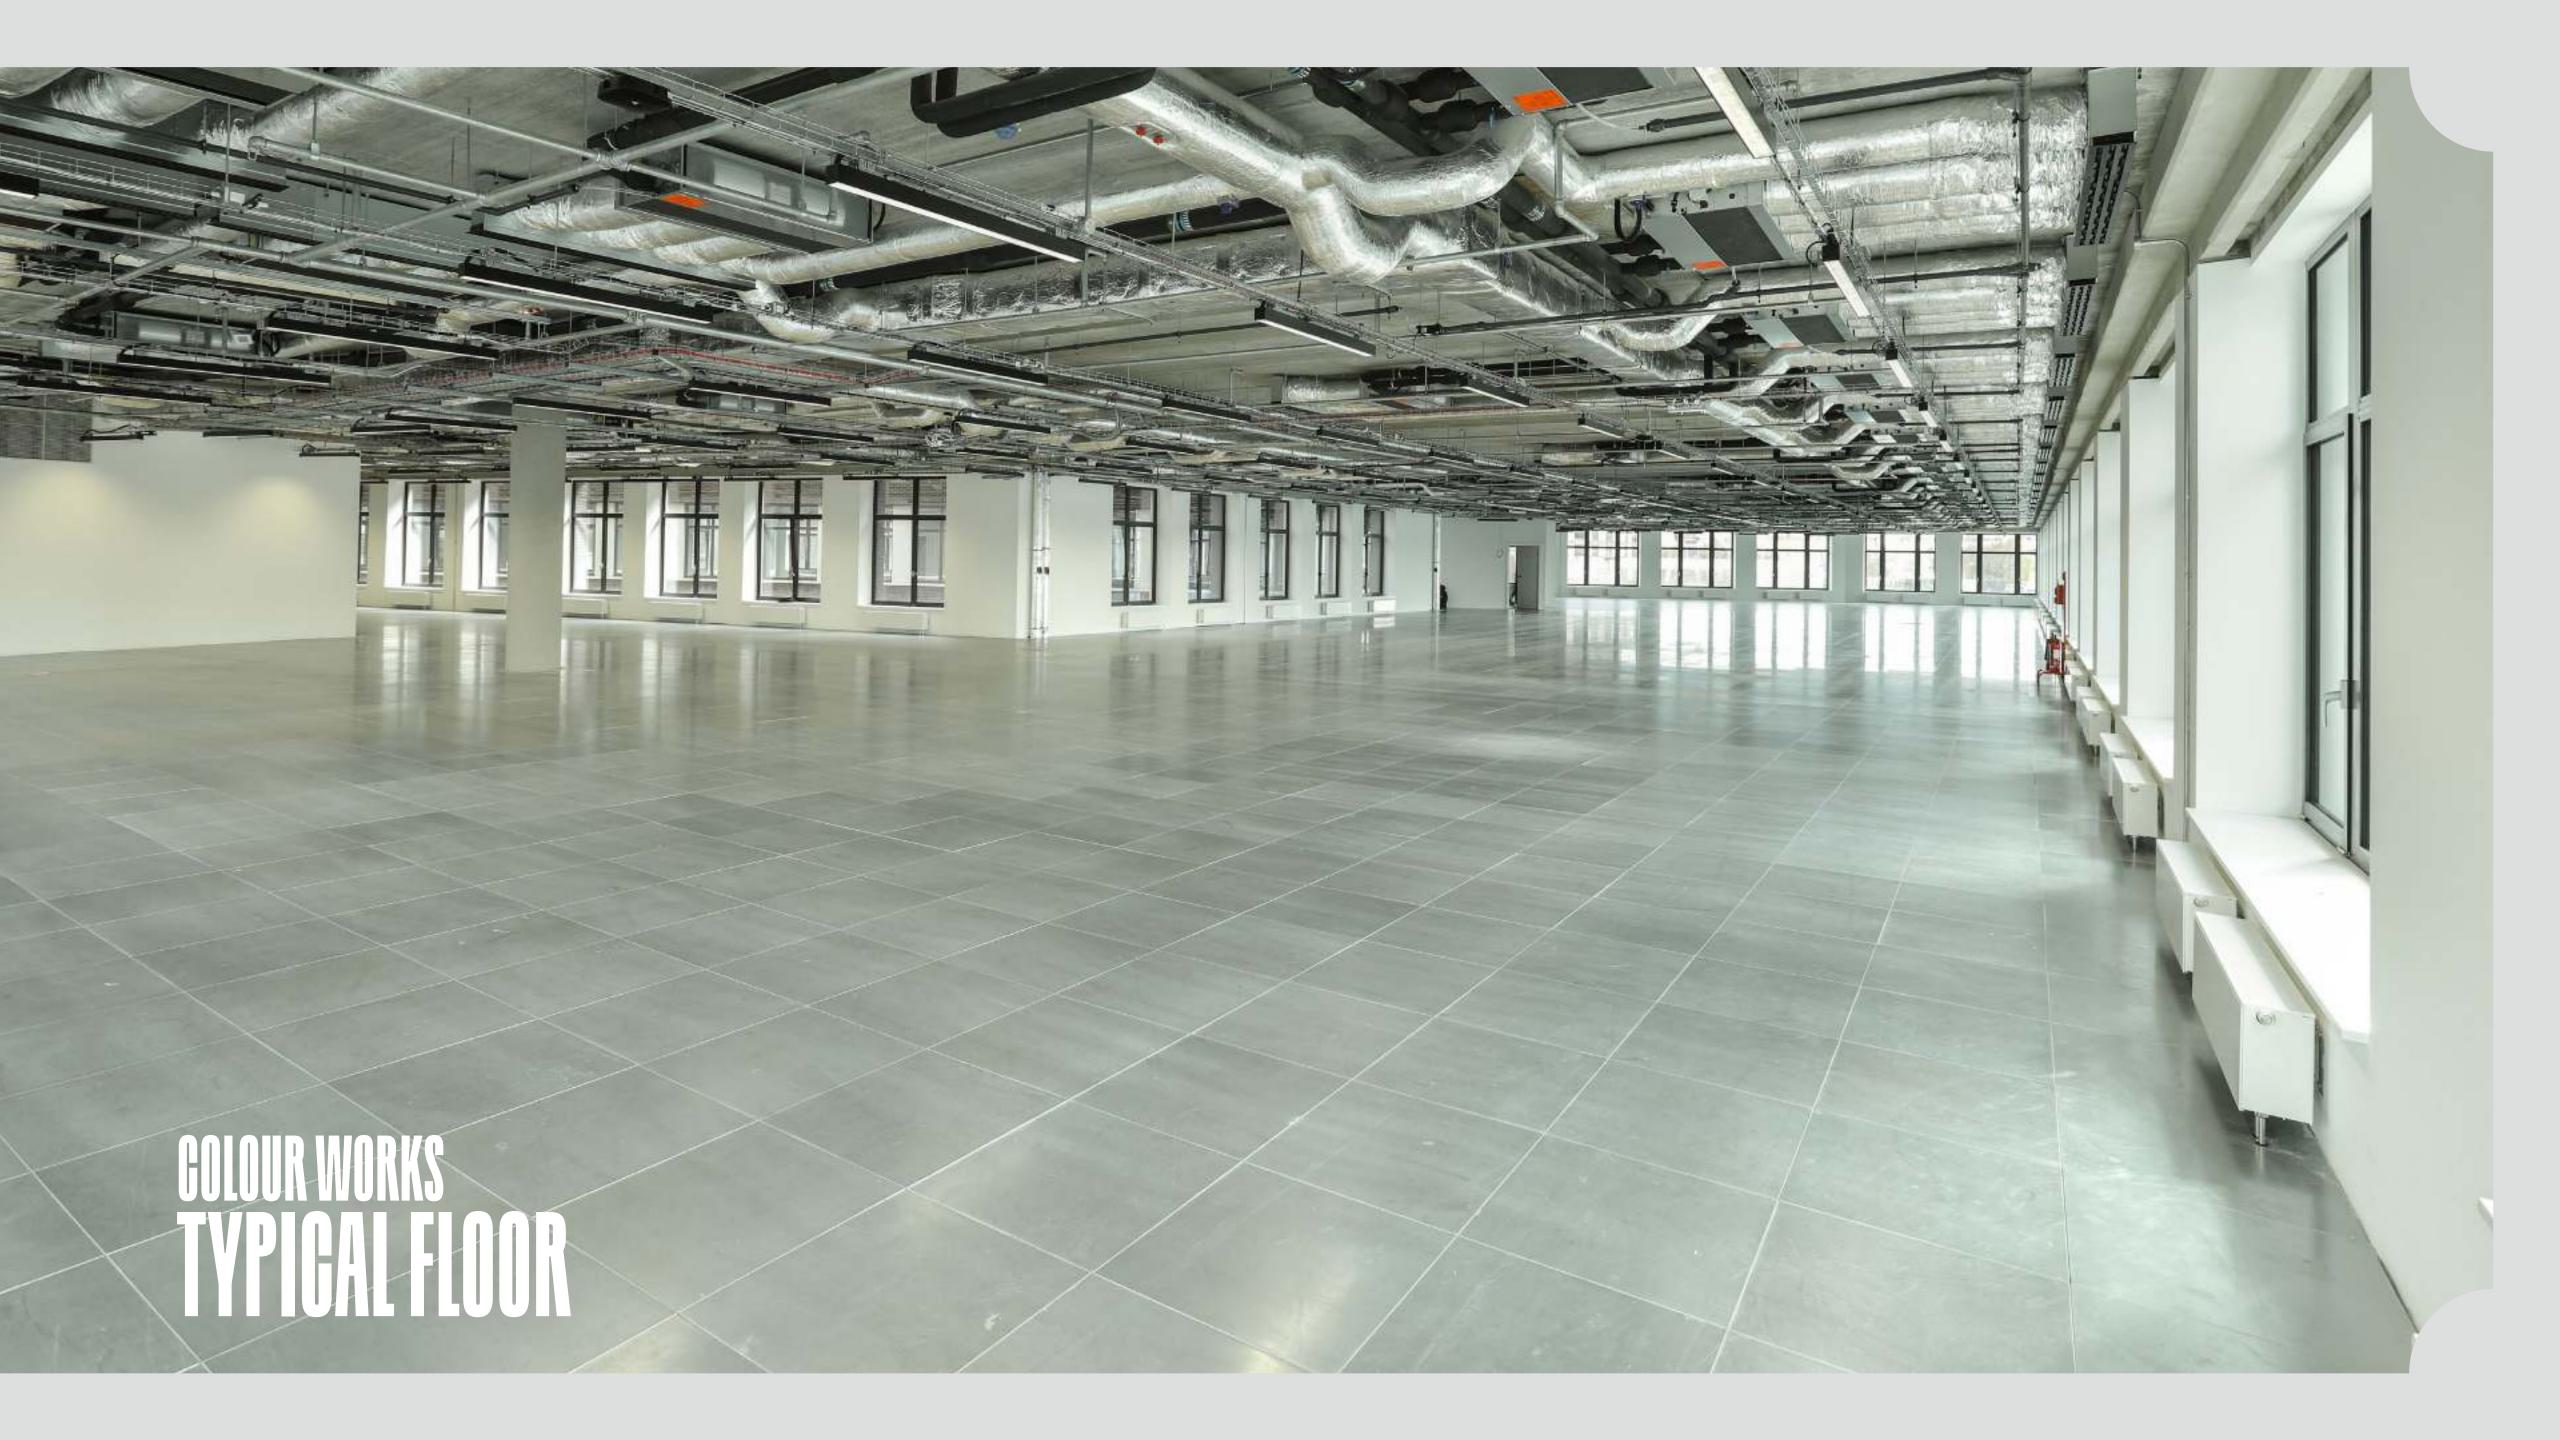

N ROOF** 

The Ink House is a building designed for the modern worker, with a rooftop boasting views across Stratford and the Queen Elizabeth Olympic Park.













| FLOOR | NIA    | TERRAGE |
|-------|--------|---------|
|       | SQ FT  | SQ FT   |
| 5     | 6,023  |         |
| 4     | 5,993  | 5,273   |
| 3     | 18,065 |         |
| 2     | 18,065 |         |
| 1     | 16,912 |         |
| G     | 1,707  |         |
| TOTAL | 66,765 | 5,273   |

### **GROUND FLOOR**



### 2ND & 3RD FLOOR



### **1ST FLOOR**



### **5TH FLOOR**



Colour Works forms the gateway to Sugar House Island. Its generouslysized sixth-floor roof terrace is southfacing, offering a picturesque spot for casual meetings or lunch.

**FLOORS** 

**ROOF TERRACE PASSENGER** LIFTS INTERIOR DESIGNED
LOBBY









## **GOLOUR WORKS**

| FLOOR | NIA    | TERRAGE |
|-------|--------|---------|
|       | SQ FT  | SQ FT   |
| 6     | 7,192  | 3,323   |
| 5     | 10,604 |         |
| 4     | 10,604 |         |
| 3     | 10,604 |         |
| 2     | 10,604 |         |
| 1     | 9,170  |         |
| G     | 731    |         |
| TOTAL | 59,509 | 3,323   |

### **GROUND FLOOR**



### **TYPICAL FLOOR**





### **6TH FLOOR**







250 SECURE CYCLE SPACES



28 SHOWERS & CHANGING FACILITIES



SECURE PARKING
BY SEPARATE
NEGOTIATION







ELECTRIC CHARGING POINTS











The Chimney Walk buildings are targeting BREEAM Excellent with flexible floorplates, usable windows and energy-efficient facilities.





























## RIGA VILNIUS WARSAW **BRUSSELS BUCHAREST** MARSEILLE Offices Homes Hote