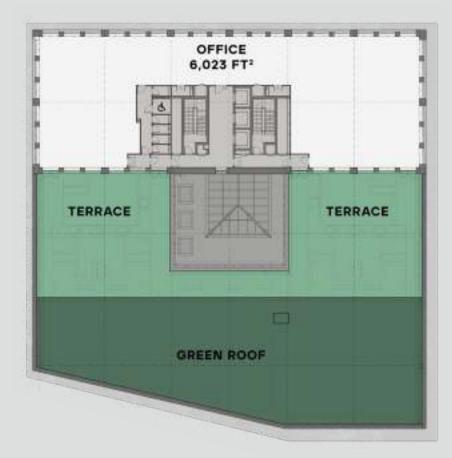

### **5TH FLOOR**

Colour Works forms the gateway to Sugar House Island. Its generouslysized sixth-floor roof terrace is southfacing, offering a picturesque spot for casual meetings or lunch.

**FLOORS** 

## **GOLOUR WORKS**

| FLOOR | NIA    | TERRAGE |
|-------|--------|---------|
|       | SQ FT  | SQ FT   |
| 6     | 7,192  | 3,323   |
| 5     | 10,604 |         |
| 4     | 10,604 |         |
| 3     | 10,604 |         |
| 2     | 10,604 |         |
| 1     | 9,170  |         |
| G     | 731    |         |
| TOTAL | 59,509 | 3,323   |