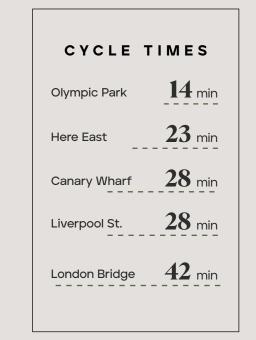

Eight stations, seven lines, five bus routes and two dedicated cycle paths keep us well connected with the City and its surrounds. For those longer trips, London City Airport is just down the road.