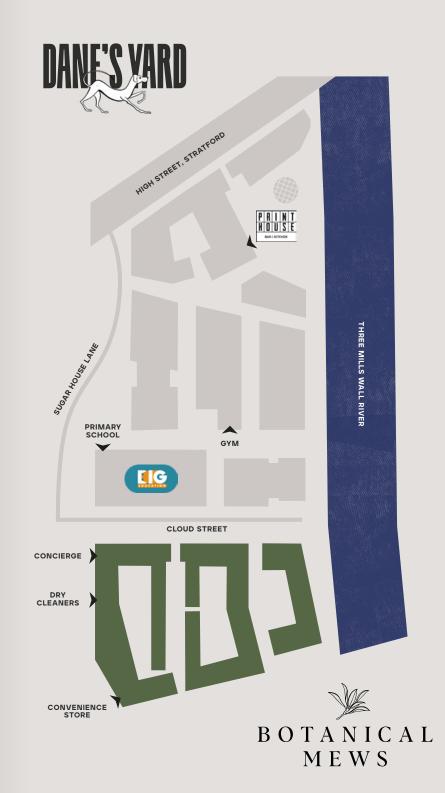

#### GΥΜ

We know how hard it is to fit exercise around a busy work schedule and home life so we're leaving no room for excuses. We're planning a gym and workout studios for Dane's Yard, with membership available to residents and tenants.\*

#### DRY CLEANERS

From your duvets to your dresses and dinner shirts, plans for our on-site dry cleaners are brewing away.

#### PRIMARY SCHOOL

Our highly anticipated primary school will open in September 2021 and will be The Big Education Trust's second school in Newham, joining the innovative and Ofsted Outstanding, School 21.

#### CONVENIENCE STORE

Run out of milk for your cereal? Last minute hosting? We've got you covered. A new, independent convenience store is bubbling away in the pipeline.

\*Subject to availability and at an additional cost