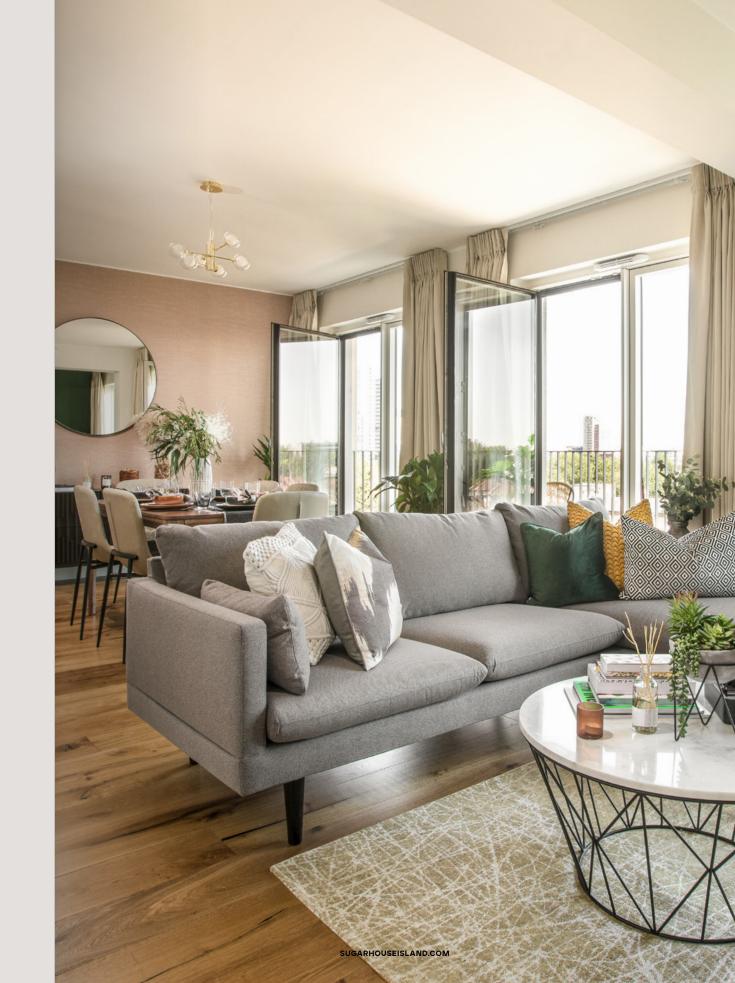

### EASY LIVING

6

Our uniquely designed homes are open plan with high ceilings and large windows, which peer out onto the canal or beautifully landscaped courtyards.

Perfect for morning yoga or an evening tipple, our spacious balconies and private terraces allow you to enjoy the gorgeous views our homes have to offer.

Inside, we've carefully designed the interiors with high quality finishes, modern wooden flooring and calming, neutral tones.

#### SPECIFICATION

Video entry phone system

Integrated Bosch appliances and silestone worktops

Underfloor heating

Engineered timber floor

Most apartments dual or triple aspect with high ceilings