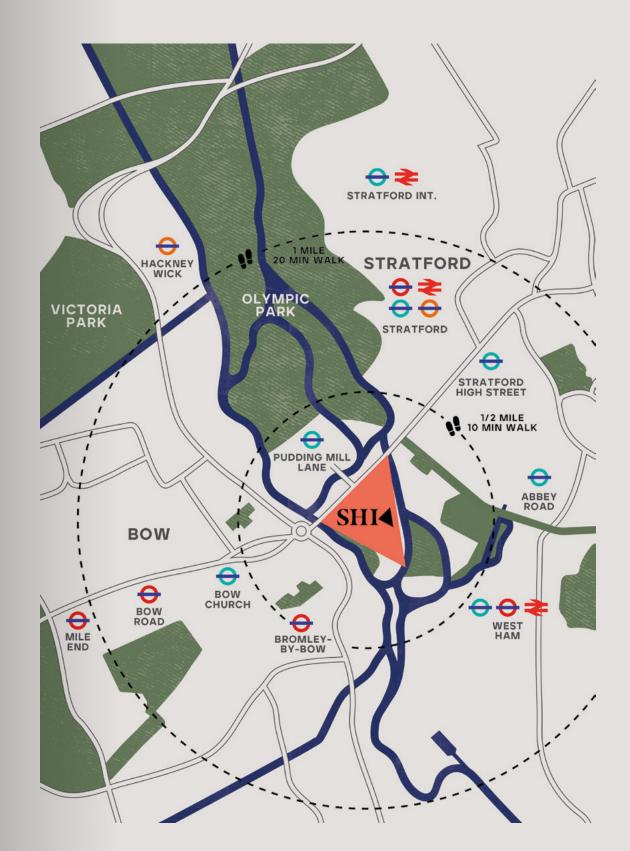

### HOME IN MINUTES

ΒE

Get to

**KING'S CROSS** From Stratford Int. via National Rail LIVERPOOL ST. From Stratford via Central Line mins **CANARY WHARF** From Pudding Mill Lane via DLR BANK mins From Stratford via Central Line **CITY AIRPORT** From Stratford High Street via DLR mins WATERLOO From Stratford via Jubilee Line mins

**OXFORD CIRCUS** From Stratford via Central Line

All travel times are approximate. All travel times are sourced from Transport for London and Google Maps

Whether you're heading into the office, crossing the City for that gig, or just venturing out for a break from home working, we're spoilt for choice with transport links.

Eight stations, seven lines, five bus routes and two dedicated cycle paths keep us well connected with the City and its surrounds. For those longer trips, London City Airport is just down the road.